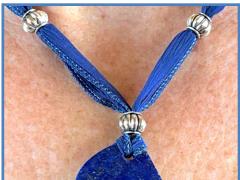

### #WW51

Lapis Lazuli Stone, Silver Drum Beads, Silver Triskelion Button, Grey Stone Silk Ribbons STONE PROPERTIES: Authentic expression of inner truth, knowledge, intuition, wisdom, insight