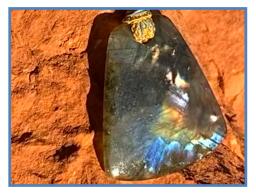

### Labradorite Stone, White Button Pearl, Labradorite Bead, Autumn Leaf Print Silk Ribbons

STONE PROPERTIES: Awaken cosmic curiosity, strength of will, transformational shift to enhance clarity, intuition, wisdom & psychic power