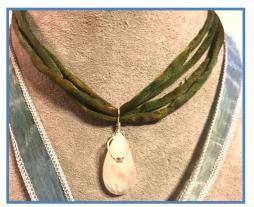

The Necklaces can be applied by placing the stone to your desired placement location — then gently adjust the length & position via the slip knot located on the silk ribbon. You can change the length each time as desired.