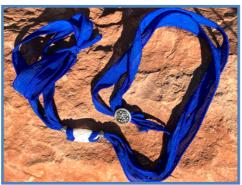

### OUR ARTISTRY: WEARING INSTRUCTIONS

The Wrist Wraps can be applied by placing the stone where desired on your arm — then gently wrapping the silk ribbons on the top & bottom in any pattern you wish. They are fastened with a loop & Triskelion charm button, & the length can be adjusted easily.