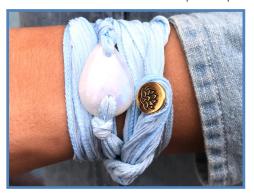

### #WW2

Rainbow Moonstone, Purple Button Pearl, Rainbow Moonstone Bead, Purple & Blue Eyes Silk Ribbons

STONE PROPERTIES: Enhanced perception, restore balance, mental clarity, harmony with creative flow