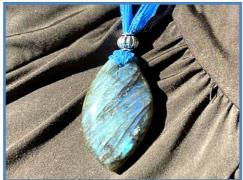

### Labradorite Stone, White Button Pearl, Labradorite Bead, Autumn Leaf Print Silk Ribbons

STONE PROPERTIES: Awaken cosmic curiosity, strength of will, transformational shift to enhance clarity, intuition, wisdom & psychic power

## Labradorite Stone, Pink Button Pearls, Forest Green & Dark Gray Charcoal Silk Ribbons

STONE PROPERTIES: Awaken cosmic curiosity, strength of will, transformational shift to enhance clarity, intuition, wisdom & psychic power

### #WW19

Labradorite Stone, Copper Tibetan Beads, Copper Triskelion Button, Late Harvest Silk Ribbons

STONE PROPERTIES: Awaken cosmic curiosity, strength of will, transformational shift to enhance clarity, intuition, wisdom & psychic power