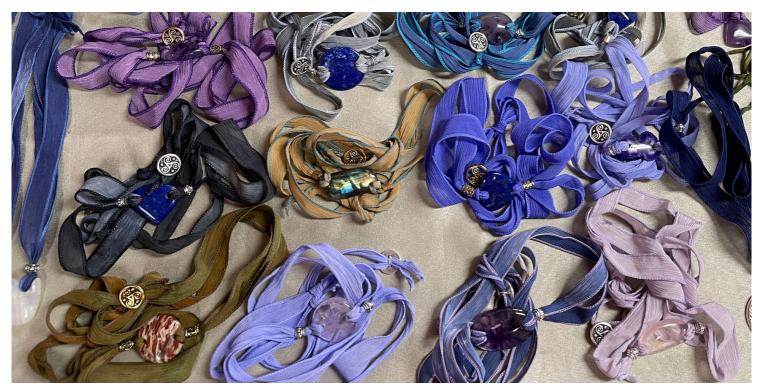

# NECKLACES COLLECTION

#### #N1

Rainbow Moonstone. Gold Perthro & Isa Rune Beads, Purple Silk Ribbon with Teal Trim

STONE PROPERTIES: Enhanced Perception, Restore Balance, Mental Clarity, Harmony with Creative Flow

RUNE PROPERTIES: Perthro: Occult secrets, initiation, female mystery; Isa: calm, introspection

#### #N2

Picture Jasper Stone. Gold Gabo & Tiwaz Rune Beads, Triple Strand Silk Ribbon Braid

STONE PROPERTIES: Inner Peace, Grounding, Optimism, Freedom from Fear RUNE PROPERTIES: Gabo: gift with energy exchange; Tiwaz: honor, justice, authority

#### #N3

Marble Jasper Stone, Large Jasper Bead, Amethyst Bead, Purple Button Pearl, Silver Serpent Charm, Brown/Ochre Silk Ribbon

STONE PROPERTIES: Inner Peace, Grounding, Optimism, Freedom from Fear