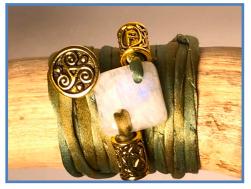

### OUR ARTISTRY: WEARING INSTRUCTIONS

The Wrist Wraps can be applied by placing the stone where desired on your arm — then gently wrapping the silk ribbons on the top & bottom in any pattern you wish. They are fastened with a loop & Triskelion charm button, & the length can be adjusted easily.

The Necklaces can be applied by placing the stone to your desired placement location — then gently adjust the length & position via the slip knot located on the silk ribbon. You can change the length each time as desired.