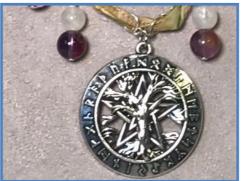

#### #N24

Large Tree Pentacle Charm With Rune Alphabet; Beads: Amethyst, Moonstone, Rose Quartz, Labradorite & Lapus Lazuli, Fall Leaf Print Silk Ribbon Woven Through Silver Chain

CHARM SYMBOL PROPERTIES: Tree: tree of life, guidance by spirit; pentacle: in harmony with the five elements & the divine feminine

#### #N25

Large Triquetra Symbol Charm With Rune Alphabet; Beads: Amethyst, Moonstone, Rose Quartz, Blue Flash Labradorite & Lapus Lazuli (top); Fall Leaf Print Silk Ribbon Woven Through Silver Chain

TRIQUETRA CHARM PROPERTIES: Triquetra: triple goddess & protection, wisdom & knowledge