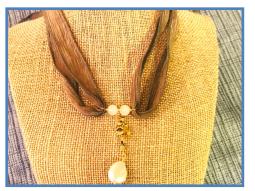

#### #N29

White Button Pearl, Rainbow Moonstone Beads, Gold Serpent Charm, Light Brown Silk Ribbon

PEARL PROPERTIES: Inner wisdom, nurturing love, innocence