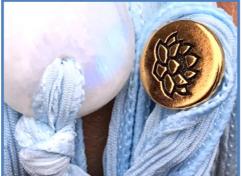

### #WW2

Rainbow Moonstone, Purple Button Pearl, Rainbow Moonstone Bead, Purple & Blue Eyes Silk Ribbons

STONE PROPERTIES: Enhanced perception, restore balance, mental clarity, harmony with creative flow