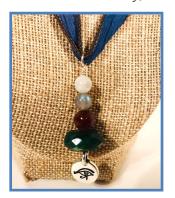

#### #N21

(bottom piece only): Azurite Stone, White Button Pearl, Silver Serpent Charms, Lapus Lazuli & Amethyst Beads, Blue-Purple Silk Ribbon Woven in Silver Chain STONE PROPERTIES: Inner strength & balancing emotions