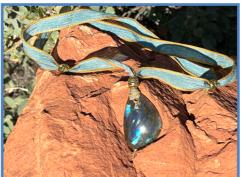

The Necklaces can be applied by placing the stone to your desired placement location — then gently adjust the length & position via the slip knot located on the silk ribbon. You can change the length each time as desired.