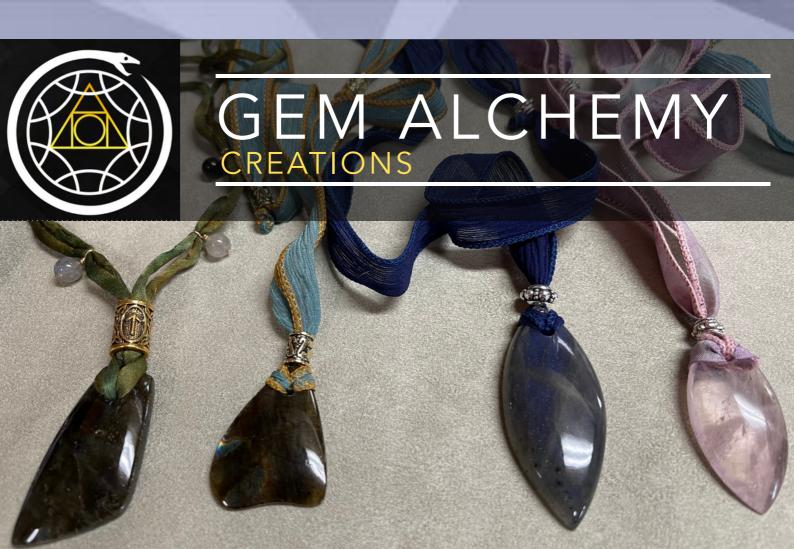

### HAND-CRAFTED ARTISAN JEWELRY

CREATED IN SEDONA AZ

### A LITTLE BIT ABOUT US

Gem Alchemy Creations, founded in 2019 by Charles Fletcher & based in Sedona, AZ is a global hand-crafted artisan jewelry brand that produces elegant one-of-a-kind pieces.

Charles offers a range of one-of-a-kind wrist wraps & necklaces for women & men in various forms & colors — designed with hand-drilled choice stones, hand-dyed silks & some rune symbols, each element selectively sourced from all over the world.