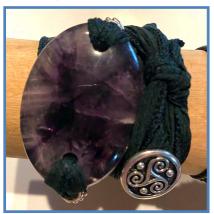

### OUR ARTISTRY: WEARING INSTRUCTIONS

The Wrist Wraps can be applied by placing the stone where desired on your arm — then gently wrapping the silk ribbons on the top & bottom in any pattern you wish. They are fastened with a loop & Triskelion charm button, & the length can be adjusted easily.

### Purple Jasper Stone, Amethyst Beads, Grey Silk Ribbons

STONE PROPERTIES: Inner peace, grounding, optimism, freedom from fear

#WW7
Nebula Jasper Stone, Amethyst Beads, Dusty Purple Silk Ribbons
STONE PROPERTIES: Inner peace, grounding, optimism, freedom from fear