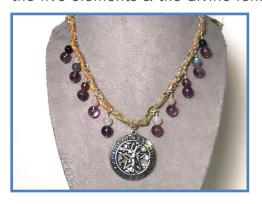

#### #N24

Large Tree Pentacle Charm With Rune Alphabet; Beads: Amethyst, Moonstone, Rose Quartz, Labradorite & Lapus Lazuli, Fall Leaf Print Silk Ribbon Woven Through Silver Chain

CHARM SYMBOL PROPERTIES: Tree: tree of life, guidance by spirit; pentacle: in harmony with the five elements & the divine feminine