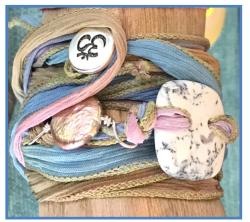

### OUR ARTISTRY: WEARING INSTRUCTIONS

The Wrist Wraps can be applied by placing the stone where desired on your arm — then gently wrapping the silk ribbons on the top & bottom in any pattern you wish. They are fastened with a loop & Triskelion charm button, & the length can be adjusted easily.