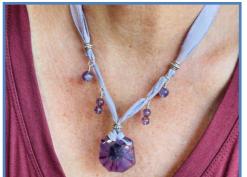

The Necklaces can be applied by placing the stone to your desired placement location — then gently adjust the length & position via the slip knot located on the silk ribbon. You can change the length each time as desired.

### #WW31

Rose Quartz Stone, Pink Button Pearls, Silver Triskelion, Green-Pink Floral Silk Ribbons STONE PROPERTIES: Love vibration, connection through the heart, awareness, perception, focus & action guided by love

### #WW52

Rose Quartz Stone, Silver Drum Beads, Silver Triskelion Button, Violet/Lavender Silk Ribbons

STONE PROPERTIES: Love vibration, connection through the heart, awareness, perception, focus & action guided by love

### #WW62

Rose Quartz Stone, Silver Drum Beads, Silver Triskelion Button, Sapphire Blue Silk Ribbons

PROPERTIES: Love vibration, connection through the heart, awareness, perception, focus & action guided by love

### #WW64

Rose Quartz Stone, Silver Drum Beads, Silver triskelion Button, Say Hello Silk Ribbons STONE PROPERTIES: Love vibration, connection through the heart, awareness, perception, focus & action guided by love

#### #WW66

Rose Quartz Stone, Silver Drum Beads, Silver Triskelion Button, Say Hello Silk Ribbons STONE PROPERTIES: Love vibration, connection through the heart, awareness, perception, focus & action guided by love

### #WW68

Rose Quartz Stone, Silver Drum Beads, Silver Triskelion, Light Purple Silk Ribbons STONE PROPERTIES: Love vibration, connection through the heart, awareness, perception, focus & action guided by love

### #WW69

Rose Quartz Stone, Silver Drum Beads, Silver Triskelion Button, Old Rose Silk Ribbons STONE PROPERTIES: Love vibration, connection through the heart, awareness, perception, focus & action guided by love

### **#WW75**

Rose Quartz Stone, Silver Drum Beads, Silver Triskelion Button, Say Hello Silk Ribbons

STONE PROPERTIES: Love vibration, connection through the heart, awareness, perception, focus & action guided by love

### Rose Quartz, Gold Triskelion Button, Violet Silk Ribbons

STONE PROPERTIES: Love vibration, connection through the heart, awareness, perception, focus & action guided by love

### #WW85

Rose Quartz Stone, Silver Drum Beads, Silver Triskelion Button, dessert Rose Silk Ribbons STONE PROPERTIES: Love vibration, connection through the heart, awareness, perception, focus & action guided by love

### #WW88

Rose Quartz, Silver Drum Beads, Silver Triskelion Button, Say Hello Silk Ribbons STONE PROPERTIES: Love vibration, connection through the heart, awareness, perception, focus & action guided by love