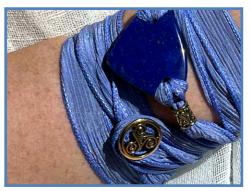

### #WW22

Lapus Lazuli Stone, Gold Eihwaz Rune Bead, Gold Triskelion & Lapus Lazuli Beads, Two-Tone Gray Silk Ribbons

STONE PROPERTIES: Authentic expression of inner truth, knowledge, intuition, wisdom, insight RUNE PROPERTIES: Eihwaz: strength, resistance, protection

### #WW23

Lapus Lazuli Stone, Gold Triskelion Charms, Gray Silk Ribbons

STONE PROPERTIES: Authentic expression of inner truth, knowledge, intuition, wisdom, insight