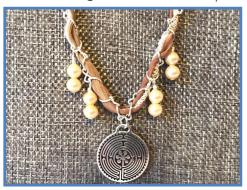

#### #N28

Large Maze Labyrinth Symbol Charm, Pearl Beads, Pink Button Perl Bead, Tan Silk Ribbon Woven Through Silver Chain

LABYRINTH CHARM PROPERTIES: Journeying through life from birth, to spiritual awakening to transitioning or ascension; a puzzle to be solved on your ascension journey