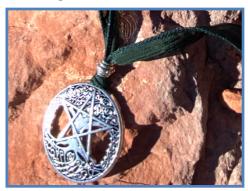

#### #N24

Large Tree Pentacle Charm With Rune Alphabet; Beads: Amethyst, Moonstone, Rose Quartz, Labradorite & Lapus Lazuli, Fall Leaf Print Silk Ribbon Woven Through Silver Chain

CHARM SYMBOL PROPERTIES: Tree: tree of life, guidance by spirit; pentacle: in harmony with the five elements & the divine feminine