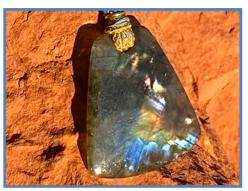

### Labradorite Stone, White Button Pearl, Labradorite Bead, Autumn Leaf Print Silk Ribbons

STONE PROPERTIES: Awaken cosmic curiosity, strength of will, transformational shift to enhance clarity, intuition, wisdom & psychic power

## Labradorite Stone, Pink Button Pearls, Forest Green & Dark Gray Charcoal Silk Ribbons

STONE PROPERTIES: Awaken cosmic curiosity, strength of will, transformational shift to enhance clarity, intuition, wisdom & psychic power

### #WW19

Labradorite Stone, Copper Tibetan Beads, Copper Triskelion Button, Late Harvest Silk Ribbons

STONE PROPERTIES: Awaken cosmic curiosity, strength of will, transformational shift to enhance clarity, intuition, wisdom & psychic power

### #WW20

Labradorite, Gold Othala Rune Beads, Gold Triskelion Button, Teal Green Silk Ribbons STONE PROPERTIES: Awaken cosmic curiosity, strength of will, transformational shift to enhance clarity, intuition, wisdom & psychic power RUNE PROPERTIES: Othala: ancestral priority, awakening & clarity

### #WW21

Labradorite, Silver Drum Beads, Silver Triskelion, Light Gray Silk Ribbons STONE PROPERTIES: Awaken cosmic curiosity, strength of will, transformational shift to enhance clarity, intuition, wisdom & psychic power

### #WW24

Labradorite Stone, Silver Tibetan Beads, Silver Triskelion Button, Light Gray Silk Ribbons

STONE PROPERTIES: Awaken cosmic curiosity, strength of will, transformational shift to enhance clarity, intuition, wisdom & psychic power

### **#WW41**

Labradorite Stone, Gold Thurisaz & Ehwaz Rune Beads, Midnight Ribbon Silk Ribbons STONE PROPERTIES: Awaken cosmic curiosity, strength of will, transformational shift to enhance clarity, intuition, wisdom & psychic power

### #WW43

Labradorite Stone, Silver Triskelion Button, Midnight Ribbons Silk Ribbons
PROPERTIES: Awaken cosmic curiosity, strength of will, transformational shift to enhance clarity,

intuition, wisdom & psychic power

### #WW67

Labradorite Stone, Silver Drum Beads, Silver Triskelion Button, Sea Foam Green Silk Ribbons STONE PROPERTIES: Awaken cosmic curiosity, strength of will, transformational shift to enhance clarity, intuition, wisdom & psychic power

### #WW70

Labradorite Stone, Gold Smooth Drum Beads, Gold Triskelion Button, Midnight Silk Ribbons

STONE PROPERTIES: Awaken cosmic curiosity, strength of will, transformational shift to enhance clarity, intuition, wisdom & psychic power

### Labradorite Stone, Silver Drum Beads, Silver Triskelion Button, Garden Jewel Silk Ribbons

STONE PROPERTIES: Awaken cosmic curiosity, strength of will, transformational shift to enhance clarity, intuition, wisdom & psychic power

### #WW89

Labradorite Stone, Drum Beads, Silver Triskelion Button, Beloved Silk Ribbons STONE PROPERTIES: Awaken cosmic curiosity, strength of will, transformational shift to enhance clarity, intuition, wisdom & psychic power

#### Labradorite, Gold Ehwaz & Nauthiz Rune Beads, Olive Green Silk Ribbon

STONE PROPERTIES: Awaken cosmic curiosity, strength of will, transformational shift to enhance clarity, intuition, wisdom & psychic power

#### Labradorite Rectangle Stone, Emerald Green Silk Ribbon

STONE PROPERTIES: Awaken cosmic curiosity, strength of will, transformational shift to enhance clarity, intuition, wisdom & psychic power

STONE PROPERTIES: Awaken Cosmic Curiosity, Strength of Will, Transformational Shift to Enhance Clarity, Intuition, Wisdom & Psychic Power

#### #N11

Beads: Large Green Flash Labradorite, Green Flash Cube Labradorite, Labradorite, Rainbow Moonstone, Forest Green Silk Ribbon

STONE PROPERTIES: Labradorite: Awaken Cosmic Curiosity, Strength of Will, Transformational Shift to Enhance Clarity, Intuition, Wisdom & Psychic Power; Rainbow Moonstone: Enhanced Perception, Restore Balance, Mental Clarity, Harmony with Creative Flow

#### #N14

Beads: Large Green Flash Labradorite, Amethyst, Labradorite, Rainbow Moonstone; Silver Egyptian Eye Charm

STONE PROPERTIES: Labradorite: Awaken cosmic curiosity, strength of will, transformational shift to enhance clarity, intuition, wisdom & psychic power

#### #N15

Beads: Large Green Flash Labradorite. Amethyst, Rainbow Moonstone; Silver Norse Sunwheel Barrel Bead, Burgundy Silk Ribbon

STONE PROPERTIES: Labradorite: awaken cosmic curiosity, strength of will, transformational shift to enhance clarity, intuition, wisdom & psychic power

#### Amethyst & Labradorite Beads, Maroon Silk Ribbon

STONE PROPERTIES: Amethyst: Serenity, understanding, trust & grace, free flow of mind in both mental & metaphysical dimensions; Labradorite: awaken cosmic curiosity, strength of will, transformational shift to enhance clarity, intuition, wisdom & psychic power

### Beads: Amethyst, Labradorite; Silver Sunwheel Bead, Gold Hourglass Beads, Burgundy Silk Ribbon

STONE PROPERTIES: Amethyst: Serenity, understanding, trust & grace, free flow of mind in both mental & metaphysical dimensions; Labradorite: awaken cosmic curiosity, strength of will, transformational shift to enhance clarity, intuition, wisdom & psychic power

#### #N40

Labradorite Stone, Bronze Tibetan Barrel Beads, Cream Silk Cord Ribbon STONE PROPERTIES: Awaken cosmic curiosity, strength of will, transformational shift to enhance clarity, intuition, wisdom & psychic power

#### Labradorite Stone, Gold Drum Beads, Olive Green Ribbon

STONE PROPERTIES: Awaken cosmic curiosity, strength of will, transformational shift to enhance clarity, intuition, wisdom & psychic power

#### Labradorite Stone, Gold Tibetan Drum Beads, Hushed Teal Silk Ribbon

STONE PROPERTIES:

Awaken cosmic curiosity, strength of will, transformational shift to enhance clarity, intuition, wisdom & psychic power

### Labradorite Stone, Labradorite Beads, Silver Tibetan Drum Beads, Sapphire Blue Silk Ribbon

STONE PROPERTIES: Awaken cosmic curiosity, strength of will, transformational shift to enhance clarity, intuition, wisdom & psychic power

#### Labradorite Stone, Gold Tibetan Drum Beads, Hushed Teal Silk

STONE PROPERTIES: Awaken Cosmic Curiosity, Strength of Will, Transformational Shift to Enhance Clarity, Intuition, Wisdom & Psychic Power

#N53

Labradorite Stone, Gold Tibetan Drum Beads, Hushed Teal Silk Ribbon STONE PROPERTIES: Awaken cosmic curiosity, strength of will, transformational shift to enhance clarity, intuition, wisdom & psychic power

## Labradorite Stone, Silver Tibetan Drum Beads Dusty Blue Silk Ribbon with Teal Pipping

STONE PROPERTIES: Awaken cosmic curiosity, strength of will, transformational shift to enhance clarity, intuition, wisdom & psychic power

**#N61**Labradorite Stone, Silver Tibetan Drum Beads, Sapphire Silk Ribbon
STONE PROPERTIES: Awaken cosmic curiosity, strength of will, transformational shift to enhance clarity, intuition, wisdom & psychic power

#### Labradorite Stone, Silver Tibetan Drum Beads, Sky Blue Silk Ribbon

STONE PROPERTIES: Awaken cosmic curiosity, strength of will, transformational shift to enhance clarity, intuition, wisdom & psychic power

#### #N66

Lapis Lazuli Stone, Silver Tibetan Drum Beads, Dusty Blue Silk Ribbon STONE PROPERTIES: Authentic expression of inner truth, knowledge, intuition, wisdom, insight

#N67

Labradorite Stone, Gold Tibetan Drum Beads, Autumn Wind Silk Ribbon STONE PROPERTIES: Awaken cosmic curiosity, strength of will, transformational shift to enhance clarity, intuition, wisdom & psychic power

#N68

Labradorite Stone, Silver Tibetan Drum Beads, Baby Blue Silk Ribbon STONE PROPERTIES: Awaken cosmic curiosity, strength of will, transformational shift to enhance clarity, intuition, wisdom & psychic power

#### #N69

Labradorite Stone, Silver Tibetan Drum Beads, Blue Eyes Silk Ribbon STONE PROPERTIES: Awaken cosmic curiosity, strength of will, transformational shift to enhance clarity, intuition, wisdom & psychic power

#N71

Labradorite Stone, Gold Tibetan Drum Beads, Hushed Teal Silk Ribbon STONE PROPERTIES: Awaken cosmic curiosity, strength of will, transformational shift to enhance clarity, intuition, wisdom & psychic power

#### #N72

Labradorite Stone, Silver Tibetan Drum Beads, Dusty Blue Silk Ribbon STONE PROPERTIES: Awaken cosmic curiosity, strength of will, transformational shift to enhance clarity, intuition, wisdom & psychic power

#### Labradorite, Gold Tibetan Drum Beads, Baby Blue Silk Ribbon

STONE PROPERTIES: Awaken cosmic curiosity, strength of will, transformational shift to enhance clarity, intuition, wisdom & psychic power