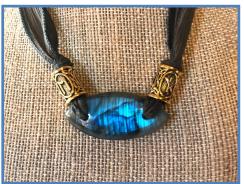

#### #N10

Raw Blue Flash Labradorite Stone, Large Green Flash Labradorite Bead, Green Flash Labradorite Cube & Blue Agate & Blue Flash Labradorite & Lapus Lazuli Beads, Sea Foam Green Silk Ribbon Woven Through Gold Chain

STONE PROPERTIES: Awaken Cosmic Curiosity, Strength of Will, Transformational Shift to Enhance Clarity, Intuition, Wisdom & Psychic Power