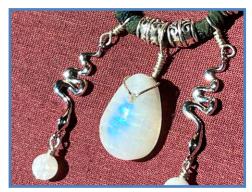

### Labradorite Stone, White Button Pearl, Labradorite Bead, Autumn Leaf Print Silk Ribbons

STONE PROPERTIES: Awaken cosmic curiosity, strength of will, transformational shift to enhance clarity, intuition, wisdom & psychic power