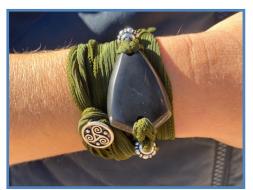

### OUR ARTISTRY: WEARING INSTRUCTIONS

The Wrist Wraps can be applied by placing the stone where desired on your arm — then gently wrapping the silk ribbons on the top & bottom in any pattern you wish. They are fastened with a loop & Triskelion charm button, & the length can be adjusted easily.

### Purple Jasper Stone, Amethyst Beads, Grey Silk Ribbons

STONE PROPERTIES: Inner peace, grounding, optimism, freedom from fear

#WW7
Nebula Jasper Stone, Amethyst Beads, Dusty Purple Silk Ribbons
STONE PROPERTIES: Inner peace, grounding, optimism, freedom from fear