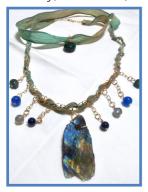

#### #N10

Raw Blue Flash Labradorite Stone, Large Green Flash Labradorite Bead, Green Flash Labradorite Cube & Blue Agate & Blue Flash Labradorite & Lapus Lazuli Beads, Sea Foam Green Silk Ribbon Woven Through Gold Chain

STONE PROPERTIES: Awaken Cosmic Curiosity, Strength of Will, Transformational Shift to Enhance Clarity, Intuition, Wisdom & Psychic Power