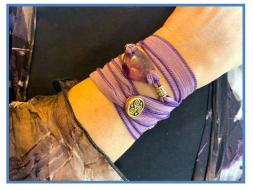

### OUR ARTISTRY: WEARING INSTRUCTIONS

The Wrist Wraps can be applied by placing the stone where desired on your arm — then gently wrapping the silk ribbons on the top & bottom in any pattern you wish. They are fastened with a loop & Triskelion charm button, & the length can be adjusted easily.