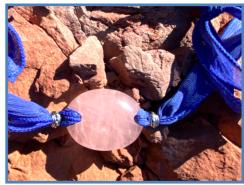

### **#WW17**

Rose Quartz Beads, Hourglass Wire Bead, Cream Silk Ribbons

BEAD PROPERTIES: Love vibration, connection through the heart, awareness, perception, focus & action guided by love