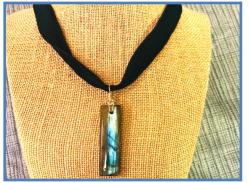

The Necklaces can be applied by placing the stone to your desired placement location — then gently adjust the length & position via the slip knot located on the silk ribbon. You can change the length each time as desired.