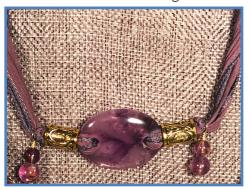

, Transformational Shift to Enhance Clarity, Intuition, Wisdom & Psychic Power









#### #N11

Beads: Large Green Flash Labradorite, Green Flash Cube Labradorite, Labradorite, Rainbow Moonstone, Forest Green Silk Ribbon

STONE PROPERTIES: Labradorite: Awaken Cosmic Curiosity, Strength of Will, Transformational Shift to Enhance Clarity, Intuition, Wisdom & Psychic Power; Rainbow Moonstone: Enhanced Perception, Restore Balance, Mental Clarity, Harmony with Creative Flow







#### #N12

Amethyst Stone, Amethyst Beads, Gold Laguz & Eihwaz Rune Beads, Light Purple Silk Ribbons

STONE PROPERTIES: Serenity, understanding, trust & grace, free flow of mind in both mental & metaphysical dimensions

RUNE PROPERTIES: Laguz: dreams, imagination, psychic; Eihwaz: strength, resistance, protection









#### #N13

#### Amethyst Beads, Silver Tibetan Barrel Bead, Purple Silk Ribbons

STONE PROPERTIES: Serenity, understanding, trust & grace, free flow of mind in both mental & metaphysical dimensions







#### #N14

Beads: Large Green Flash Labradorite, Amethyst, Labradorite, Rainbow Moonstone; Silver Egyptian Eye Charm

STONE PROPERTIES: Labradorite: Awaken cosmic curiosity, strength of will, transformational shift to enhance clarity, intuition, wisdom & psychic power







#### #N15

Beads: Large Green Flash Labradorite. Amethyst, Rainbow Moonstone; Silver Norse Sunwheel Barrel Bead, Burgundy Silk Ribbon

STONE PROPERTIES: Labradorite: awaken cosmic curiosity, strength of will, transformational shift to enhance clarity, intuition, wisdom & psychic power









#### #N16

####