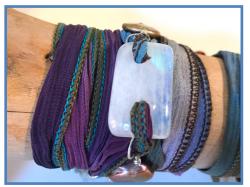

The Necklaces can be applied by placing the stone to your desired placement location — then gently adjust the length & position via the slip knot located on the silk ribbon. You can change the length each time as desired.

### **ABOUT THE JEWELRY**

Charles personally sources energetic stones, silk wraps, beads, & symbolic metal charms from all over the world to create his unique dynamic jewelry.

Each piece carries a powerful presence — intensionally imbued with love, prayers & activating energies during its creation through vibrational alchemy, which become artistic & decorative adornments that are also energetic activation tools when worn.