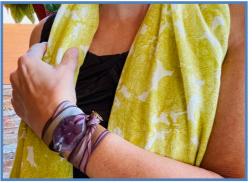

### OUR ARTISTRY: WEARING INSTRUCTIONS

The Wrist Wraps can be applied by placing the stone where desired on your arm — then gently wrapping the silk ribbons on the top & bottom in any pattern you wish. They are fastened with a loop & Triskelion charm button, & the length can be adjusted easily.