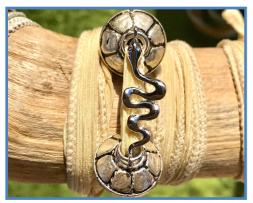

### OUR ARTISTRY: WEARING INSTRUCTIONS

The Wrist Wraps can be applied by placing the stone where desired on your arm — then gently wrapping the silk ribbons on the top & bottom in any pattern you wish. They are fastened with a loop & Triskelion charm button, & the length can be adjusted easily.

### Silver Triskelion Button, Purple Silk Ribbons

TRISKELION PROPERTIES: Union between the divine feminine & the divine masculine in mind, body & spirit