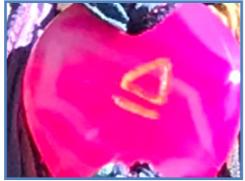

### #WW3

Picture Jasper Triangle Stone, Copper Tibetan Bead, Copper Triskelion Button, Cream Silk Ribbons

STONE PROPERTIES: Inner peace, grounding optimism, freedom from fear