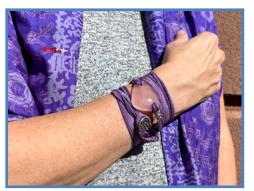

### OUR ARTISTRY: WEARING INSTRUCTIONS

The Wrist Wraps can be applied by placing the stone where desired on your arm — then gently wrapping the silk ribbons on the top & bottom in any pattern you wish. They are fastened with a loop & Triskelion charm button, & the length can be adjusted easily.