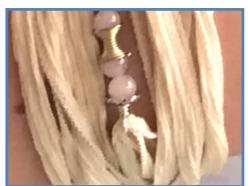

### **#WW1**

Jasper Stone, Rainbow Moonstone & Rose Quartz Beads, Silver Triskelion Button, Brown Suede Silk Cord

STONE PROPERTIES: Inner peace, grounding optimism, freedom from fear