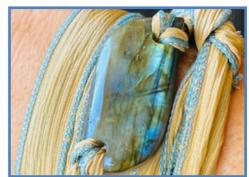

Blue Silk Ribbons

STONE PROPERTIES: Enhanced perception, restore balance, mental clarity, harmony with creative flow







### #WW51

Lapis Lazuli Stone, Silver Drum Beads, Silver Triskelion Button, Grey Stone Silk Ribbons STONE PROPERTIES: Authentic expression of inner truth, knowledge, intuition, wisdom, insight









### #WW52

Rose Quartz Stone, Silver Drum Beads, Silver Triskelion Button, Violet/Lavender Silk Ribbons

STONE PROPERTIES: Love vibration, connection through the heart, awareness, perception, focus & action guided by love







### #WW53

Lapis Lazuli Stone, Silver Drum Beads, Silver Triskelion Button, Grey Stone Silk Ribbons

STONE PROPERTIES: Awaken cosmic curiosity, strength of will, transformational shift to enhance clarity, intuition, wisdom & psychic power







### #WW54

Amethyst Stone, Gold Drum Beads, Gold Triskelion Button, Heart Song Color Silk Ribbons

STONE PROPERTIES: Serenity, understanding, trust & grace, free flow of mind in both mental & metaphysical dimensions









### #WW55

Picture Jasper Stone, Gold Drum Beads, Gold Triskelion Button, Rust Silk Ribbons STONE PROPERTIES: Inner peace, grounding optimism, freedom from fear







### #WW56

Jasper Stone, Gold Drum Beads, Gold Triskelion Button, Olive Green Silk Ribbons STONE PROPERTIES: Inner peace, grounding optimism, freedom from fear







### #WW57

Dendrite Opal Stone, Silver Drum Beads, Silver Triskelion Button, Gray Silk Ribbons STONE PROPERTIES: Clarity & perspective, strong psychic & intuitive gifts with awareness of spiritual guidance received









### #WW58

Rai