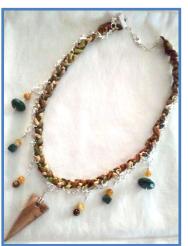

#### #N24

Large Tree Pentacle Charm With Rune Alphabet; Beads: Amethyst, Moonstone, Rose Quartz, Labradorite & Lapus Lazuli, Fall Leaf Print Silk Ribbon Woven Through Silver Chain

CHARM SYMBOL PROPERTIES: Tree: tree of life, guidance by spirit; pentacle: in harmony with the five elements & the divine feminine