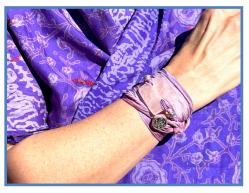

### #WW40

Purple Button Pearl, Amethyst Beads, Silver Laguz & Kenaz Rune Beads, Silver Triskelion Charm, Painted Desert Silk Ribbons

STONE PROPERTIES:

Serenity, understanding, trust & grace, free flow of mind in both mental & metaphysical dimensions RUNE PROPERTIES: Laguz: dreams, imagination, psychic; Kenaz: creative energy, purifying force