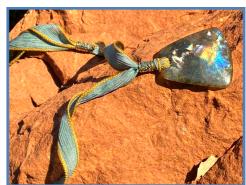

### Labradorite Stone, White Button Pearl, Labradorite Bead, Autumn Leaf Print Silk Ribbons

STONE PROPERTIES: Awaken cosmic curiosity, strength of will, transformational shift to enhance clarity, intuition, wisdom & psychic power