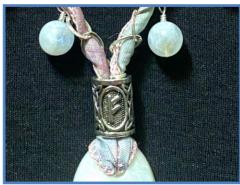

#### #N3

Marble Jasper Stone, Large Jasper Bead, Amethyst Bead, Purple Button Pearl, Silver Serpent Charm, Brown/Ochre Silk Ribbon

STONE PROPERTIES: Inner Peace, Grounding, Optimism, Freedom from Fear