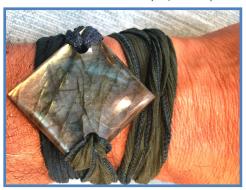

### OUR ARTISTRY: WEARING INSTRUCTIONS

The Wrist Wraps can be applied by placing the stone where desired on your arm — then gently wrapping the silk ribbons on the top & bottom in any pattern you wish. They are fastened with a loop & Triskelion charm button, & the length can be adjusted easily.