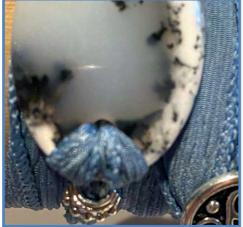

### #WW26

Dendrite Opal Stone, Silver Tiwaz & Wuunjo Rune Beads, Silver Triskelion, Heart Song Silk Ribbons

STONE PROPERTIES: Clarity & perspective, strong psychic & intuitive gifts with awareness of spiritual guidance received

### **#WW27**

Lapus Lazuli Stone, Silver Triskelion Charms, Dove Gray (light) Silk Ribbons STONE PROPERTIES: Authentic expression of inner truth, knowledge, intuition, wisdom, insight