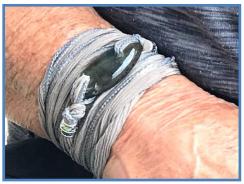

### OUR ARTISTRY: WEARING INSTRUCTIONS

The Wrist Wraps can be applied by placing the stone where desired on your arm — then gently wrapping the silk ribbons on the top & bottom in any pattern you wish. They are fastened with a loop & Triskelion charm button, & the length can be adjusted easily.