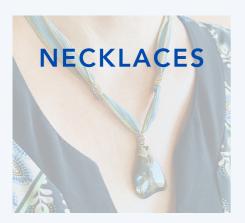

ns of their inner abilities & strengths while wearing them over time.





### **ORDERING**

Visit our Website: <a href="https://www.GemAlchemyCreations.com">www.GemAlchemyCreations.com</a>

or

Email: <a href="mailto:charles@GemAlchemyCreations.com">charles@GemAlchemyCreations.com</a>

(mention piece # & we will email back availability)

NOTE: If the original unique piece is sold, each piece can be duplicated with a similar choice stone (unless no longer available) add 4-6 weeks delivery time

### OUR ARTISTRY: WEARING INSTRUCTIONS



The Wrist Wraps can be applied by placing the stone where desired on your arm — then gently wrapping the silk ribbons on the top & bottom in any pattern you wish. They are fastened with a loop & Triskelion charm button, & the length can be adjusted easily.



The Necklaces can be applied by placing the stone to your desired placement location — then gently adjust the length & position via the slip knot located on the silk ribbon. You can change the length each time as desired.







### **#WW1**

Jasper Stone, Rainbow Moonstone & Rose Quartz Beads, Silver Triskelion Button, Brown Suede Silk Cord

STONE PROPERTIES: Inner peace, grounding optimism, freedom from fear







### #WW2

Rainbow Moonstone, Purple Button Pearl, Rainbow Moonstone Bead, Purple & Blue Eyes Silk Ribbons

STONE PROPERTIES: Enhanced perception, restore balance, mental clarity, harmony with creative flow







### #WW3

Picture Jasper Triangle Stone, Copper Tibetan Bead, Copper Triskelion Button, Cream Silk Ribbons

STONE PROPERTIES: Inner peace, grounding optimism, freed