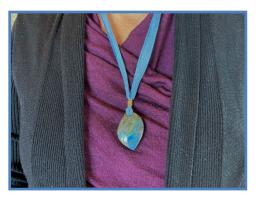

ads, Silver Fehu Rune Bead, Silver Tibetan Drum Beads, Silver Chain, Bella Silk Ribbon STONE PROPERTIES: Enhanced perception, restore balance, mental clarity, harmony with creative flow







**#N76**Rose Quartz Stone, Gold Tibetan Drum Beads, Bella Silk Ribbon
STONE PROPERTIES: Love Vibration, Connection Through the Heart; Awareness,
Perception, Focus & Action Guided by Love







**#N77**Rose Quartz Stone, Silver Tibetan Drum Beads Lilac Silk Ribbon
STONE PROPERTIES: Love vibration, connection through the heart, awareness, perception, focus & action guided by love









#### #N78

#### Labradorite, Gold Tibetan Drum Beads, Baby Blue Silk Ribbon

STONE PROPERTIES: Awaken cosmic curiosity, strength of will, transformational shift to enhance clarity, intuition, wisdom & psychic power







#### #N79

#### Shungite, Silver Tibetan Drum Beds, Forest Green Silk Ribbon

STONE PROPERTIES: The neutralizer, equally balancing the left & right side of your body, or yin & yang; letting go from limiting beliefs & negative behaviors, disassociation from ego









### **ABOUT THE JEWELRY**

Charles personally sources energetic stones, silk wraps, beads, & symbolic metal charms from all over the world to create his unique dynamic jewelry.

Each piece carries a powerful presence — intensionally imbued with love, prayers & activating energies during its creation through vibrational alchemy, which become artistic & decorative adornments that are also energetic activation tools when worn.

People have experienced the inherent vibration in the jewelry, & are drawn to choose specific p