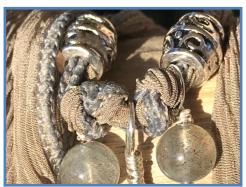

### OUR ARTISTRY: WEARING INSTRUCTIONS

The Wrist Wraps can be applied by placing the stone where desired on your arm — then gently wrapping the silk ribbons on the top & bottom in any pattern you wish. They are fastened with a loop & Triskelion charm button, & the length can be adjusted easily.

The Necklaces can be applied by placing the stone to your desired placement location — then gently adjust the length & position via the slip knot located on the silk ribbon. You can change the length each time as desired.