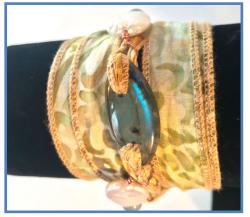

### Labradorite Stone, White Button Pearl, Labradorite Bead, Autumn Leaf Print Silk Ribbons

STONE PROPERTIES: Awaken cosmic curiosity, strength of will, transformational shift to enhance clarity, intuition, wisdom & psychic power

### OUR ARTISTRY: WEARING INSTRUCTIONS

The Wrist Wraps can be applied by placing the stone where desired on your arm — then gently wrapping the silk ribbons on the top & bottom in any pattern you wish. They are fastened with a loop & Triskelion charm button, & the length can be adjusted easily.