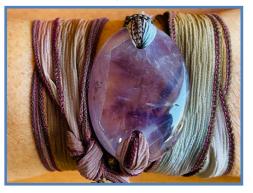

### Purple Jasper Stone, Amethyst Beads, Grey Silk Ribbons

STONE PROPERTIES: Inner peace, grounding, optimism, freedom from fear

#WW7
Nebula Jasper Stone, Amethyst Beads, Dusty Purple Silk Ribbons
STONE PROPERTIES: Inner peace, grounding, optimism, freedom from fear