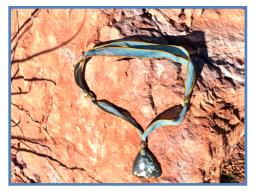

The Necklaces can be applied by placing the stone to your desired placement location — then gently adjust the length & position via the slip knot located on the silk ribbon. You can change the length each time as desired.