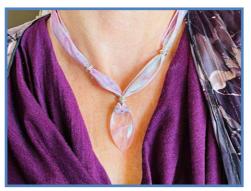

The Necklaces can be applied by placing the stone to your desired placement location — then gently adjust the length & position via the slip knot located on the silk ribbon. You can change the length each time as desired.