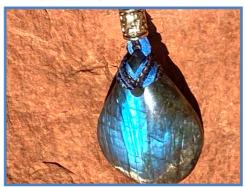

### Labradorite Stone, White Button Pearl, Labradorite Bead, Autumn Leaf Print Silk Ribbons

STONE PROPERTIES: Awaken cosmic curiosity, strength of will, transformational shift to enhance clarity, intuition, wisdom & psychic power

## Labradorite Stone, Pink Button Pearls, Forest Green & Dark Gray Charcoal Silk Ribbons

STONE PROPERTIES: Awaken cosmic curiosity, strength of will, transformational shift to enhance clarity, intuition, wisdom & psychic power

### #WW19

Labradorite Stone, Copper Tibetan Beads, Copper Triskelion Button, Late Harvest Silk Ribbons

STONE PROPERTIES: Awaken cosmic curiosity, strength of will, transformational shift to enhance clarity, intuition, wisdom & psychic power

### #WW20

Labradorite, Gold Othala Rune Beads, Gold Triskelion Button, Teal Green Silk Ribbons STONE PROPERTIES: Awaken cosmic curiosity, strength of will, transformational shift to enhance clarity, intuition, wisdom & psychic power RUNE PROPERTIES: Othala: ancestral priority, awakening & clarity

### #WW21

Labradorite, Silver Drum Beads, Silver Triskelion, Light Gray Silk Ribbons STONE PROPERTIES: Awaken cosmic curiosity, strength of will, transformational shift to enhance clarity, intuition, wisdom & psychic power

### #WW24

Labradorite Stone, Silver Tibetan Beads, Silver Triskelion Button, Light Gray Silk Ribbons

STONE PROPERTIES: Awaken cosmic curiosity, strength of will, transformational shift to enhance clarity, intuition, wisdom & psychic power