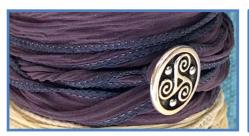

### OUR ARTISTRY: WEARING INSTRUCTIONS

The Wrist Wraps can be applied by placing the stone where desired on your arm — then gently wrapping the silk ribbons on the top & bottom in any pattern you wish. They are fastened with a loop & Triskelion charm button, & the length can be adjusted easily.

### Silver Triskelion Button, Purple Silk Ribbons

TRISKELION PROPERTIES: Union between the divine feminine & the divine masculine in mind, body & spirit