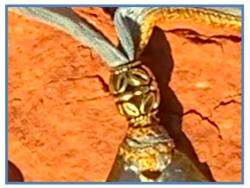

### OUR ARTISTRY: WEARING INSTRUCTIONS

The Wrist Wraps can be applied by placing the stone where desired on your arm — then gently wrapping the silk ribbons on the top & bottom in any pattern you wish. They are fastened with a loop & Triskelion charm button, & the length can be adjusted easily.

The Necklaces can be applied by placing the stone to your desired placement location — then gently adjust the length & position via the slip knot located on the silk ribbon. You can change the length each time as desired.