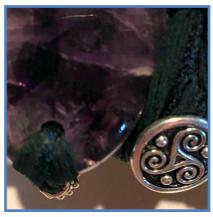

### OUR ARTISTRY: WEARING INSTRUCTIONS

The Wrist Wraps can be applied by placing the stone where desired on your arm — then gently wrapping the silk ribbons on the top & bottom in any pattern you wish. They are fastened with a loop & Triskelion charm button, & the length can be adjusted easily.

### Purple Jasper Stone, Amethyst Beads, Grey Silk Ribbons

STONE PROPERTIES: Inner peace, grounding, optimism, freedom from fear

#WW7
Nebula Jasper Stone, Amethyst Beads, Dusty Purple Silk Ribbons
STONE PROPERTIES: Inner peace, grounding, optimism, freedom from fear