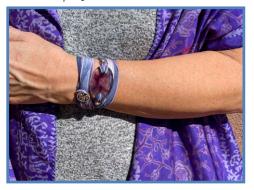

### OUR ARTISTRY: WEARING INSTRUCTIONS

The Wrist Wraps can be applied by placing the stone where desired on your arm — then gently wrapping the silk ribbons on the top & bottom in any pattern you wish. They are fastened with a loop & Triskelion charm button, & the length can be adjusted easily.