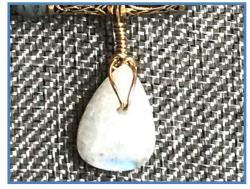

The Necklaces can be applied by placing the stone to your desired placement location — then gently adjust the length & position via the slip knot located on the silk ribbon. You can change the length each time as desired.