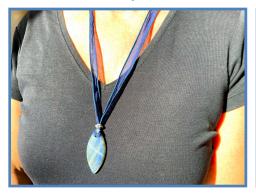

The Necklaces can be applied by placing the stone to your desired placement location — then gently adjust the length & position via the slip knot located on the silk ribbon. You can change the length each time as desired.

### **ABOUT THE JEWELRY**

Charles personally sources energetic stones, silk wraps, beads, & symbolic metal charms from all over the world to create his unique dynamic jewelry.

Each piece carries a powerful presence — intensionally imbued with love, prayers & activating energies during its creation through vibrational alchemy, which become artistic & decorative adornments that are also energetic activation tools when worn.