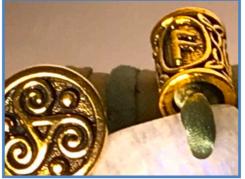

### OUR ARTISTRY: WEARING INSTRUCTIONS

The Wrist Wraps can be applied by placing the stone where desired on your arm — then gently wrapping the silk ribbons on the top & bottom in any pattern you wish. They are fastened with a loop & Triskelion charm button, & the length can be adjusted easily.

### Silver Triskelion Button, Purple Silk Ribbons

TRISKELION PROPERTIES: Union between the divine feminine & the divine masculine in mind, body & spirit