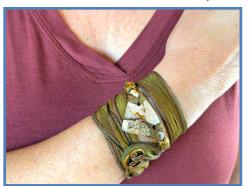

### OUR ARTISTRY: WEARING INSTRUCTIONS

The Wrist Wraps can be applied by placing the stone where desired on your arm — then gently wrapping the silk ribbons on the top & bottom in any pattern you wish. They are fastened with a loop & Triskelion charm button, & the length can be adjusted easily.