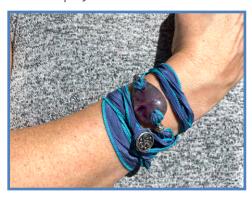

### OUR ARTISTRY: WEARING INSTRUCTIONS

The Wrist Wraps can be applied by placing the stone where desired on your arm — then gently wrapping the silk ribbons on the top & bottom in any pattern you wish. They are fastened with a loop & Triskelion charm button, & the length can be adjusted easily.