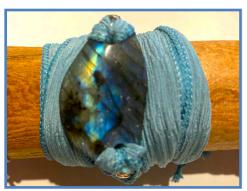

### Labradorite Stone, White Button Pearl, Labradorite Bead, Autumn Leaf Print Silk Ribbons

STONE PROPERTIES: Awaken cosmic curiosity, strength of will, transformational shift to enhance clarity, intuition, wisdom & psychic power

## Labradorite Stone, Pink Button Pearls, Forest Green & Dark Gray Charcoal Silk Ribbons

STONE PROPERTIES: Awaken cosmic curiosity, strength of will, transformational shift to enhance clarity, intuition, wisdom & psychic power

### #WW19

Labradorite Stone, Copper Tibetan Beads, Copper Triskelion Button, Late Harvest Silk Ribbons

STONE PROPERTIES: Awaken cosmic curiosity, strength of will, transformational shift to enhance clarity, intuition, wisdom & psychic power

### #WW20

Labradorite, Gold Othala Rune Beads, Gold Triskelion Button, Teal Green Silk Ribbons STONE PROPERTIES: Awaken cosmic curiosity, strength of will, transformational shift to enhance clarity, intuition, wisdom & psychic power RUNE PROPERTIES: Othala: ancestral priority, awakening & clarity

### #WW21

Labradorite, Silver Drum Beads, Silver Triskelion, Light Gray Silk Ribbons STONE PROPERTIES: Awaken cosmic curiosity, strength of will, transformational shift to enhance clarity, intuition, wisdom & psychic power

### #WW24

Labradorite Stone, Silver Tibetan Beads, Silver Triskelion Button, Light Gray Silk Ribbons

STONE PROPERTIES: Awaken cosmic curiosity, strength of will, transformational shift to enhance clarity, intuition, wisdom & psychic power

### **#WW41**

Labradorite Stone, Gold Thurisaz & Ehwaz Rune Beads, Midnight Ribbon Silk Ribbons STONE PROPERTIES: Awaken cosmic curiosity, strength of will, transformational shift to enhance clarity, intuition, wisdom & psychic power

### #WW43

Labradorite Stone, Silver Triskelion Button, Midnight Ribbons Silk Ribbons
PROPERTIES: Awaken cosmic curiosity, strength of will, transformational shift to enhance clarity,

intuition, wisdom & psychic power

### #WW67

Labradorite Stone, Silver Drum Beads, Silver Triskelion Button, Sea Foam Green Silk Ribbons STONE PROPERTIES: Awaken cosmic curiosity, strength of will, transformational shift to enhance clarity, intuition, wisdom & psychic power

### #WW70

Labradorite Stone, Gold Smooth Drum Beads, Gold Triskelion Button, Midnight Silk Ribbons

STONE PROPERTIES: Awaken cosmic curiosity, strength of will, transformational shift to enhance clarity, intuition, wisdom & psychic power

### Labradorite Stone, Silver Drum Beads, Silver Triskelion Button, Garden Jewel Silk Ribbons

STONE PROPERTIES: Awaken cosmic curiosity, strength of will, transformational shift to enhance clarity, intuition, wisdom & psychic power

### #WW89

Labradorite Stone, Drum Beads, Silver Triskelion Button, Beloved Silk Ribbons STONE PROPERTIES: Awaken cosmic curiosity, strength of will, transformational shift to enhance clarity, intuition, wisdom & psychic power