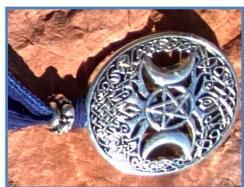

### Silver Triskelion Button, Purple Silk Ribbons

TRISKELION PROPERTIES: Union between the divine feminine & the divine masculine in mind, body & spirit