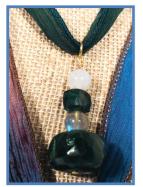

## Dendrite Opal Stone; Beads: Dendrite Opal, Jasper, Green Flash Labradorite Qube; Avocado Silk Ribbon Woven Through Silver Chain

STONE PROPERTIES: Clarity & perspective, strong psychic & intuitive gifts with awareness of spiritual guidance received