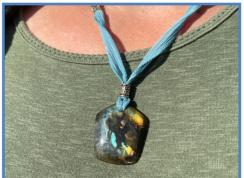

The Necklaces can be applied by placing the stone to your desired placement location — then gently adjust the length & position via the slip knot located on the silk ribbon. You can change the length each time as desired.