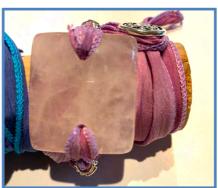

### **#WW17**

Rose Quartz Beads, Hourglass Wire Bead, Cream Silk Ribbons

BEAD PROPERTIES: Love vibration, connection through the heart, awareness, perception, focus & action guided by love