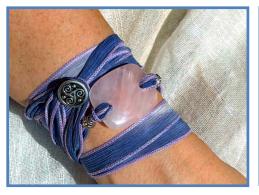

### OUR ARTISTRY: WEARING INSTRUCTIONS

The Wrist Wraps can be applied by placing the stone where desired on your arm — then gently wrapping the silk ribbons on the top & bottom in any pattern you wish. They are fastened with a loop & Triskelion charm button, & the length can be adjusted easily.