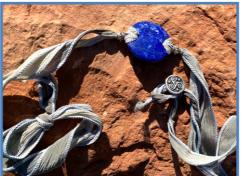

### #WW22

Lapus Lazuli Stone, Gold Eihwaz Rune Bead, Gold Triskelion & Lapus Lazuli Beads, Two-Tone Gray Silk Ribbons

STONE PROPERTIES: Authentic expression of inner truth, knowledge, intuition, wisdom, insight RUNE PROPERTIES: Eihwaz: strength, resistance, protection

### #WW23

Lapus Lazuli Stone, Gold Triskelion Charms, Gray Silk Ribbons

STONE PROPERTIES: Authentic expression of inner truth, knowledge, intuition, wisdom, insight

### #WW25

Lapus Lazuli Stone, Silver Tibetan Drum Beads, Silver Triskelion Button, Lapus Lazuli Beads, Blue & Gray Silk Ribbons

STONE PROPERTIES: Authentic expression of inner truth, knowledge, intuition, wisdom, insight

### **#WW27**

Lapus Lazuli Stone, Silver Triskelion Charms, Dove Gray (light) Silk Ribbons STONE PROPERTIES: Authentic expression of inner truth, knowledge, intuition, wisdom, insight