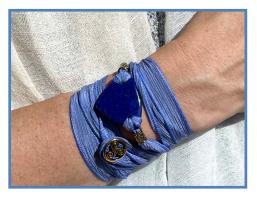

### OUR ARTISTRY: WEARING INSTRUCTIONS

The Wrist Wraps can be applied by placing the stone where desired on your arm — then gently wrapping the silk ribbons on the top & bottom in any pattern you wish. They are fastened with a loop & Triskelion charm button, & the length can be adjusted easily.