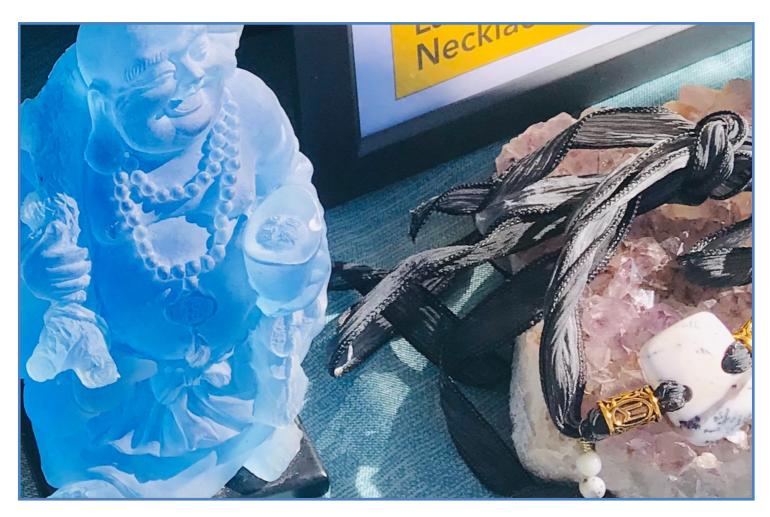

yCreations.com

Website www.GemAlchemyCreations.com

Facebook www.facebook.com/gemalchemycreations

Instagram <u>www.instagram.com/gemalchemycreations</u>



# ABOUT FOUNDER & JEWELER CHARLES FLETCHER

Charles Fletcher is a world traveler, musician, artist & vibrational alchemist who has been working with sacred energy many years, combining the tools of light, sound & vibration with his visions...which he manifests into various artistic creations — including sound healing journeys & live music performances with ambient flute & guitar, cultivating & working with plant medicines, inspiring messages that activate others' higher potentials, energetic body work, & now his jewelry creations product line.





# MADE WITH LOVE







## PERSONAL ACTIVATIONS















# CONNECTING TO SOURCE







# VIBRANT ALCHEMY