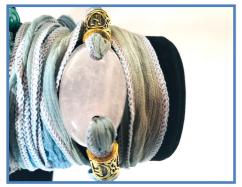

### OUR ARTISTRY: WEARING INSTRUCTIONS

The Wrist Wraps can be applied by placing the stone where desired on your arm — then gently wrapping the silk ribbons on the top & bottom in any pattern you wish. They are fastened with a loop & Triskelion charm button, & the length can be adjusted easily.

### **ABOUT THE JEWELRY**

Charles personally sources energetic stones, silk wraps, beads, & symbolic metal charms from all over the world to create his unique dynamic jewelry.

Each piece carries a powerful presence — intensionally imbued with love, prayers & activating energies during its creation through vibrational alchemy, which become artistic & decorative adornments that are also energetic activation tools when worn.