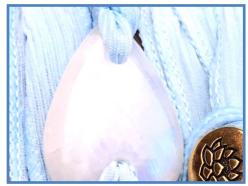

### #WW2

Rainbow Moonstone, Purple Button Pearl, Rainbow Moonstone Bead, Purple & Blue Eyes Silk Ribbons

STONE PROPERTIES: Enhanced perception, restore balance, mental clarity, harmony with creative flow