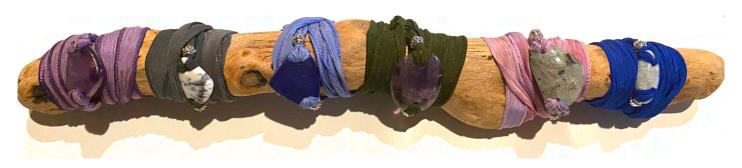

### OUR ARTISTRY: WEARING INSTRUCTIONS

The Wrist Wraps can be applied by placing the stone where desired on your arm — then gently wrapping the silk ribbons on the top & bottom in any pattern you wish. They are fastened with a loop & Triskelion charm button, & the length can be adjusted easily.

### **#WW1**

Jasper Stone, Rainbow Moonstone & Rose Quartz Beads, Silver Triskelion Button, Brown Suede Silk Cord

STONE PROPERTIES: Inner peace, grounding optimism, freedom from fear

### #WW2

Rainbow Moonstone, Purple Button Pearl, Rainbow Moonstone Bead, Purple & Blue Eyes Silk Ribbons

STONE PROPERTIES: Enhanced perception, restore balance, mental clarity, harmony with creative flow

### #WW3

Picture Jasper Triangle Stone, Copper Tibetan Bead, Copper Triskelion Button, Cream Silk Ribbons

STONE PROPERTIES: Inner peace, grounding optimism, freedom from fear