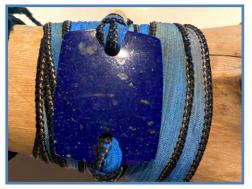

### #WW22

Lapus Lazuli Stone, Gold Eihwaz Rune Bead, Gold Triskelion & Lapus Lazuli Beads, Two-Tone Gray Silk Ribbons

STONE PROPERTIES: Authentic expression of inner truth, knowledge, intuition, wisdom, insight RUNE PROPERTIES: Eihwaz: strength, resistance, protection

### #WW23

Lapus Lazuli Stone, Gold Triskelion Charms, Gray Silk Ribbons

STONE PROPERTIES: Authentic expression of inner truth, knowledge, intuition, wisdom, insight