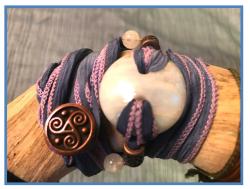

### OUR ARTISTRY: WEARING INSTRUCTIONS

The Wrist Wraps can be applied by placing the stone where desired on your arm — then gently wrapping the silk ribbons on the top & bottom in any pattern you wish. They are fastened with a loop & Triskelion charm button, & the length can be adjusted easily.

### Silver Triskelion Button, Purple Silk Ribbons

TRISKELION PROPERTIES: Union between the divine feminine & the divine masculine in mind, body & spirit