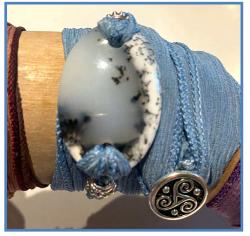

### #WW26

Dendrite Opal Stone, Silver Tiwaz & Wuunjo Rune Beads, Silver Triskelion, Heart Song Silk Ribbons

STONE PROPERTIES: Clarity & perspective, strong psychic & intuitive gifts with awareness of spiritual guidance received

### **#WW27**

Lapus Lazuli Stone, Silver Triskelion Charms, Dove Gray (light) Silk Ribbons STONE PROPERTIES: Authentic expression of inner truth, knowledge, intuition, wisdom, insight