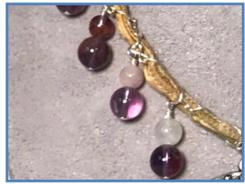

#### #N24

Large Tree Pentacle Charm With Rune Alphabet; Beads: Amethyst, Moonstone, Rose Quartz, Labradorite & Lapus Lazuli, Fall Leaf Print Silk Ribbon Woven Through Silver Chain

CHARM SYMBOL PROPERTIES: Tree: tree of life, guidance by spirit; pentacle: in harmony with the five elements & the divine feminine

#### #N25

Large Triquetra Symbol Charm With Rune Alphabet; Beads: Amethyst, Moonstone, Rose Quartz, Blue Flash Labradorite & Lapus Lazuli (top); Fall Leaf Print Silk Ribbon Woven Through Silver Chain

TRIQUETRA CHARM PROPERTIES: Triquetra: triple goddess & protection, wisdom & knowledge