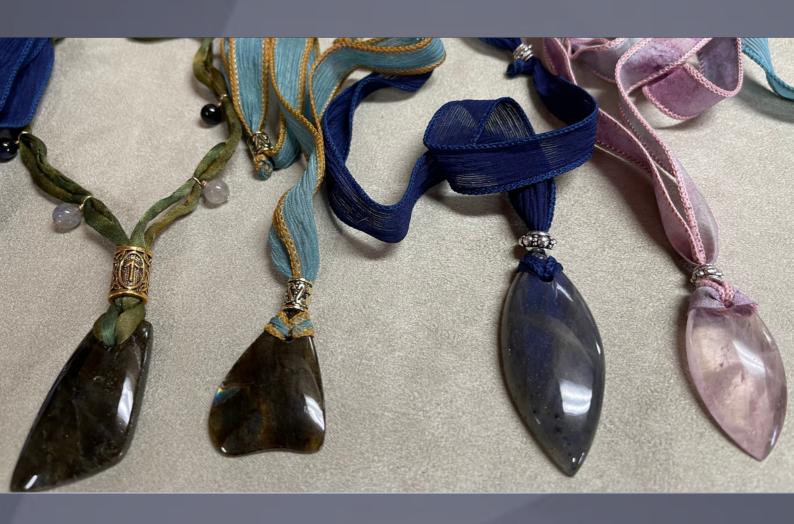

The Necklaces can be applied by placing the stone to your desired placement location — then gently adjust the length & position via the slip knot located on the silk ribbon. You can change the length each time as desired.

# NECKLACES COLLECTION