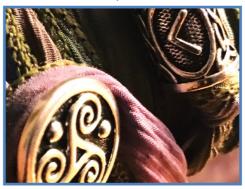

### OUR ARTISTRY: WEARING INSTRUCTIONS

The Wrist Wraps can be applied by placing the stone where desired on your arm — then gently wrapping the silk ribbons on the top & bottom in any pattern you wish. They are fastened with a loop & Triskelion charm button, & the length can be adjusted easily.

### Silver Triskelion Button, Purple Silk Ribbons

TRISKELION PROPERTIES: Union between the divine feminine & the divine masculine in mind, body & spirit