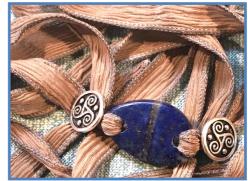

### #WW22

Lapus Lazuli Stone, Gold Eihwaz Rune Bead, Gold Triskelion & Lapus Lazuli Beads, Two-Tone Gray Silk Ribbons

STONE PROPERTIES: Authentic expression of inner truth, knowledge, intuition, wisdom, insight RUNE PROPERTIES: Eihwaz: strength, resistance, protection

### #WW23

Lapus Lazuli Stone, Gold Triskelion Charms, Gray Silk Ribbons

STONE PROPERTIES: Authentic expression of inner truth, knowledge, intuition, wisdom, insight