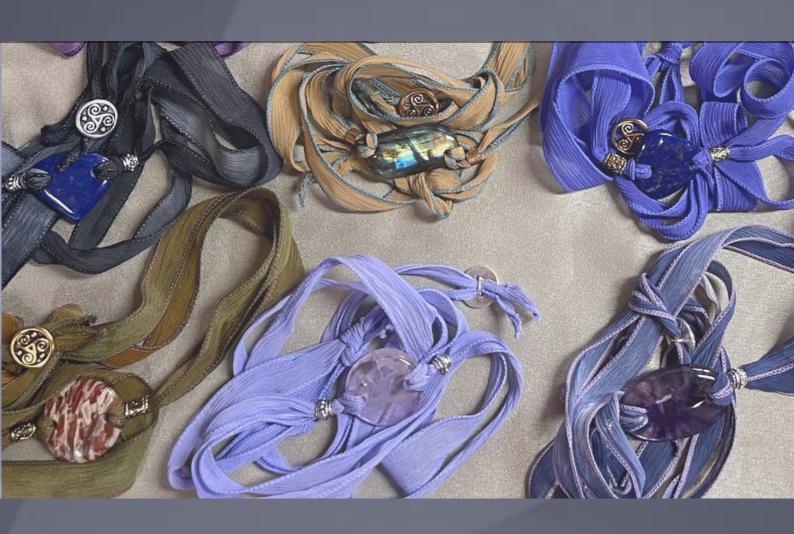

The Necklaces can be applied by placing the stone to your desired placement location — then gently adjust the length & position via the slip knot located on the silk ribbon. You can change the length each time as desired.

### **#WW1**

Jasper Stone, Rainbow Moonstone & Rose Quartz Beads, Silver Triskelion Button, Brown Suede Silk Cord

STONE PROPERTIES: Inner peace, grounding optimism, freedom from fear

### #WW2

Rainbow Moonstone, Purple Button Pearl, Rainbow Moonstone Bead, Purple & Blue Eyes Silk Ribbons

STONE PROPERTIES: Enhanced perception, restore balance, mental clarity, harmony with creative flow

### #WW3

Picture Jasper Triangle Stone, Copper Tibetan Bead, Copper Triskelion Button, Cream Silk Ribbons

STONE PROPERTIES: Inner peace, grounding optimism, freedom from fear