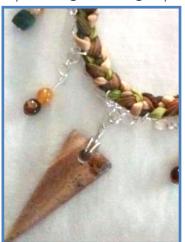

#### #N24

Large Tree Pentacle Charm With Rune Alphabet; Beads: Amethyst, Moonstone, Rose Quartz, Labradorite & Lapus Lazuli, Fall Leaf Print Silk Ribbon Woven Through Silver Chain

CHARM SYMBOL PROPERTIES: Tree: tree of life, guidance by spirit; pentacle: in harmony with the five elements & the divine feminine