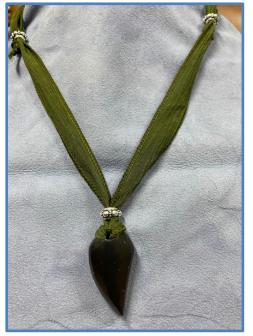

The Necklaces can be applied by placing the stone to your desired placement location — then gently adjust the length & position via the slip knot located on the silk ribbon. You can change the length each time as desired.