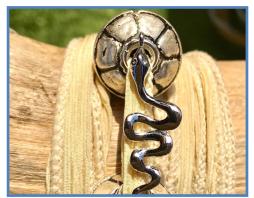

#WW8

Picture Jasper Stone, Gold Gebo Rune Bead, Olive & Avocado Silk Ribbons STONE PROPERTIES: Inner peace, grounding, optimism, freedom from fear RUNE PROPERTIES: Gift with energy exchange

#WW9

Sterling Silver Serpent Charm, Silver Tibetan Basket Beads, Cream Silk Ribbons PROPERTIES: Kundalini flow

### #WW28

Gold Serpent Charm, Gold Wire Pyramid Beads, Seaweed Green Silk Ribbons SERPENT PROPERTIES: Kundalini Flow