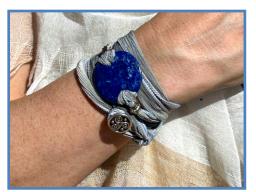

### #WW22

Lapus Lazuli Stone, Gold Eihwaz Rune Bead, Gold Triskelion & Lapus Lazuli Beads, Two-Tone Gray Silk Ribbons

STONE PROPERTIES: Authentic expression of inner truth, knowledge, intuition, wisdom, insight RUNE PROPERTIES: Eihwaz: strength, resistance, protection

### #WW23

Lapus Lazuli Stone, Gold Triskelion Charms, Gray Silk Ribbons

STONE PROPERTIES: Authentic expression of inner truth, knowledge, intuition, wisdom, insight

### #WW25

Lapus Lazuli Stone, Silver Tibetan Drum Beads, Silver Triskelion Button, Lapus Lazuli Beads, Blue & Gray Silk Ribbons

STONE PROPERTIES: Authentic expression of inner truth, knowledge, intuition, wisdom, insight

### **#WW27**

Lapus Lazuli Stone, Silver Triskelion Charms, Dove Gray (light) Silk Ribbons STONE PROPERTIES: Authentic expression of inner truth, knowledge, intuition, wisdom, insight