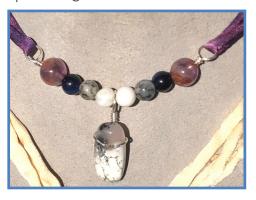

#### #N3

Marble Jasper Stone, Large Jasper Bead, Amethyst Bead, Purple Button Pearl, Silver Serpent Charm, Brown/Ochre Silk Ribbon

STONE PROPERTIES: Inner Peace, Grounding, Optimism, Freedom from Fear