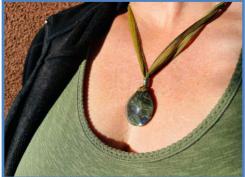

The Necklaces can be applied by placing the stone to your desired placement location — then gently adjust the length & position via the slip knot located on the silk ribbon. You can change the length each time as desired.

### Labradorite Stone, White Button Pearl, Labradorite Bead, Autumn Leaf Print Silk Ribbons

STONE PROPERTIES: Awaken cosmic curiosity, strength of will, transformational shift to enhance clarity, intuition, wisdom & psychic power