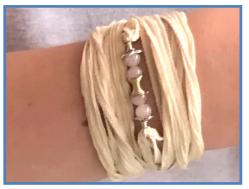

### **#WW1**

Jasper Stone, Rainbow Moonstone & Rose Quartz Beads, Silver Triskelion Button, Brown Suede Silk Cord

STONE PROPERTIES: Inner peace, grounding optimism, freedom from fear