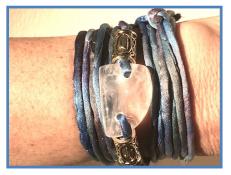

### OUR ARTISTRY: WEARING INSTRUCTIONS

The Wrist Wraps can be applied by placing the stone where desired on your arm — then gently wrapping the silk ribbons on the top & bottom in any pattern you wish. They are fastened with a loop & Triskelion charm button, & the length can be adjusted easily.