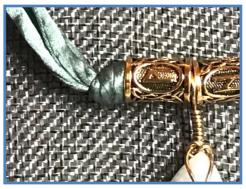

The Necklaces can be applied by placing the stone to your desired placement location — then gently adjust the length & position via the slip knot located on the silk ribbon. You can change the length each time as desired.