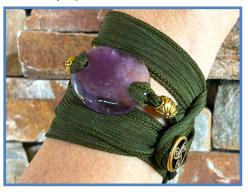

### OUR ARTISTRY: WEARING INSTRUCTIONS

The Wrist Wraps can be applied by placing the stone where desired on your arm — then gently wrapping the silk ribbons on the top & bottom in any pattern you wish. They are fastened with a loop & Triskelion charm button, & the length can be adjusted easily.

### Purple Jasper Stone, Amethyst Beads, Grey Silk Ribbons

STONE PROPERTIES: Inner peace, grounding, optimism, freedom from fear

#WW7
Nebula Jasper Stone, Amethyst Beads, Dusty Purple Silk Ribbons
STONE PROPERTIES: Inner peace, grounding, optimism, freedom from fear