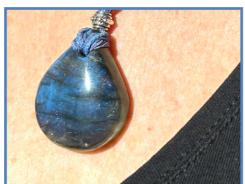

The Necklaces can be applied by placing the stone to your desired placement location — then gently adjust the length & position via the slip knot located on the silk ribbon. You can change the length each time as desired.