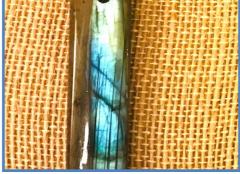

The Necklaces can be applied by placing the stone to your desired placement location — then gently adjust the length & position via the slip knot located on the silk ribbon. You can change the length each time as desired.