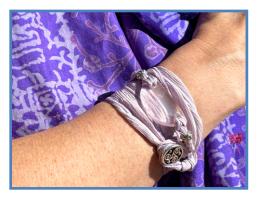

### OUR ARTISTRY: WEARING INSTRUCTIONS

The Wrist Wraps can be applied by placing the stone where desired on your arm — then gently wrapping the silk ribbons on the top & bottom in any pattern you wish. They are fastened with a loop & Triskelion charm button, & the length can be adjusted easily.