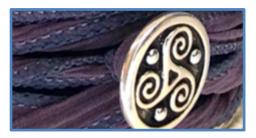

### OUR ARTISTRY: WEARING INSTRUCTIONS

The Wrist Wraps can be applied by placing the stone where desired on your arm — then gently wrapping the silk ribbons on the top & bottom in any pattern you wish. They are fastened with a loop & Triskelion charm button, & the length can be adjusted easily.

### Silver Triskelion Button, Purple Silk Ribbons

TRISKELION PROPERTIES: Union between the divine feminine & the divine masculine in mind, body & spirit