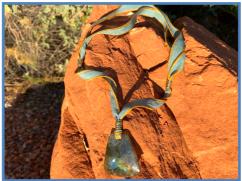

The Necklaces can be applied by placing the stone to your desired placement location — then gently adjust the length & position via the slip knot located on the silk ribbon. You can change the length each time as desired.