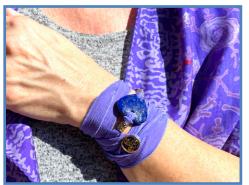

### OUR ARTISTRY: WEARING INSTRUCTIONS

The Wrist Wraps can be applied by placing the stone where desired on your arm — then gently wrapping the silk ribbons on the top & bottom in any pattern you wish. They are fastened with a loop & Triskelion charm button, & the length can be adjusted easily.

### #WW22

Lapus Lazuli Stone, Gold Eihwaz Rune Bead, Gold Triskelion & Lapus Lazuli Beads, Two-Tone Gray Silk Ribbons

STONE PROPERTIES: Authentic expression of inner truth, knowledge, intuition, wisdom, insight RUNE PROPERTIES: Eihwaz: strength, resistance, protection

### #WW23

Lapus Lazuli Stone, Gold Triskelion Charms, Gray Silk Ribbons

STONE PROPERTIES: Authentic expression of inner truth, knowledge, intuition, wisdom, insight

### #WW25

Lapus Lazuli Stone, Silver Tibetan Drum Beads, Silver Triskelion Button, Lapus Lazuli Beads, Blue & Gray Silk Ribbons

STONE PROPERTIES: Authentic expression of inner truth, knowledge, intuition, wisdom, insight

### **#WW27**

Lapus Lazuli Stone, Silver Triskelion Charms, Dove Gray (light) Silk Ribbons STONE PROPERTIES: Authentic expression of inner truth, knowledge, intuition, wisdom, insight

### #WW51

Lapis Lazuli Stone, Silver Drum Beads, Silver Triskelion Button, Grey Stone Silk Ribbons STONE PROPERTIES: Authentic expression of inner truth, knowledge, intuition, wisdom, insight

### #WW53

Lapis Lazuli Stone, Silver Drum Beads, Silver Triskelion Button, Grey Stone Silk Ribbons

STONE PROPERTIES: Awaken cosmic curiosity, strength of will, transformational shift to enhance clarity, intuition, wisdom & psychic power

### **#WW59**

Lapis Lazuli Stone, Kenaz Rune, Silver Drum Beads, Silver Triskelion Button, Pearl Gray Silk Ribbons

STONE PROPERTIES: Authentic expression of inner truth, knowledge, intuition, wisdom, insight

### #WW60

Lapis Lazuli Stone, Gold Drum Beads, Gold Triskelion Button, Blue Eyes Silk Ribbons PROPERTIES: Authentic expression of inner truth, knowledge, intuition, wisdom, insight

### **#WW65**

Lapis Lazuli Stone, Silver Drum Beads, Silver Triskelion Button, Dark Violet Silk Ribbons STONE PROPERTIES: Authentic expression of inner truth, knowledge, intuition, wisdom, insight

### **#WW74**

Lapis Lazuli Stone, Gold Drum Beads, Gold Triskelion Button, Lilac Silk Ribbons STONE PROPERTIES: Authentic expression of inner truth, knowledge, intuition, wisdom, insight

### #WW80

Lapis Lazuli Stone, Silver Drum Beads, Silver Triskelion Button, Light Dove Gray Silk Ribbons STONE PROPERTIES: Authentic expression of inner truth, knowledge, intuition, wisdom, insight

### #WW81

Lapis Lazuli Stone, Silver Drum Beads, Silver Triskelion Button, Gray Dark Silk Ribbons STONE PROPERTIES: Authentic expression of inner truth, knowledge, intuition, wisdom, insight

### #WW84

Lapis Lazuli Stone, Gold Drum beads, Gold Triskelion, Sky Blue Silk Ribbons STONE PROPERTIES: Authentic expression of inner truth, knowledge, intuition, wisdom, insight

### #WW86

Lapis Lazuli Stone, Silver Triskelion Button, Gold Uruz & Sowilo—24k Gold Inlay Rune, Gray Stone Silk Ribbons

STONE PROPERTIES: Authentic expression of inner truth, knowledge, intuition, wisdom, insight