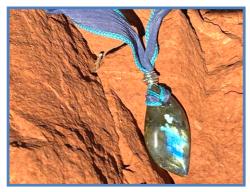

#### #N10

Raw Blue Flash Labradorite Stone, Large Green Flash Labradorite Bead, Green Flash Labradorite Cube & Blue Agate & Blue Flash Labradorite & Lapus Lazuli Beads, Sea Foam Green Silk Ribbon Woven Through Gold Chain

STONE PROPERTIES: Awaken Cosmic Curiosity, Strength of Will, Transformational Shift to Enhance Clarity, Intuition, Wisdom & Psychic Power