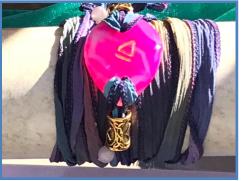

### OUR ARTISTRY: WEARING INSTRUCTIONS

The Wrist Wraps can be applied by placing the stone where desired on your arm — then gently wrapping the silk ribbons on the top & bottom in any pattern you wish. They are fastened with a loop & Triskelion charm button, & the length can be adjusted easily.

### #WW3

Picture Jasper Triangle Stone, Copper Tibetan Bead, Copper Triskelion Button, Cream Silk Ribbons

STONE PROPERTIES: Inner peace, grounding optimism, freedom from fear