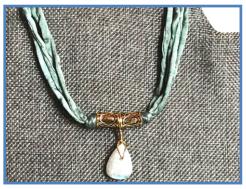

The Necklaces can be applied by placing the stone to your desired placement location — then gently adjust the length & position via the slip knot located on the silk ribbon. You can change the length each time as desired.