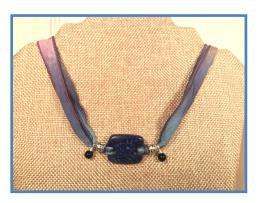

The Necklaces can be applied by placing the stone to your desired placement location — then gently adjust the length & position via the slip knot located on the silk ribbon. You can change the length each time as desired.

### #WW22

Lapus Lazuli Stone, Gold Eihwaz Rune Bead, Gold Triskelion & Lapus Lazuli Beads, Two-Tone Gray Silk Ribbons

STONE PROPERTIES: Authentic expression of inner truth, knowledge, intuition, wisdom, insight RUNE PROPERTIES: Eihwaz: strength, resistance, protection