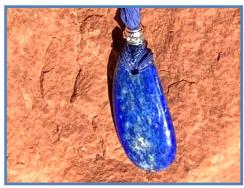

### #WW22

Lapus Lazuli Stone, Gold Eihwaz Rune Bead, Gold Triskelion & Lapus Lazuli Beads, Two-Tone Gray Silk Ribbons

STONE PROPERTIES: Authentic expression of inner truth, knowledge, intuition, wisdom, insight RUNE PROPERTIES: Eihwaz: strength, resistance, protection

### #WW23

Lapus Lazuli Stone, Gold Triskelion Charms, Gray Silk Ribbons

STONE PROPERTIES: Authentic expression of inner truth, knowledge, intuition, wisdom, insight