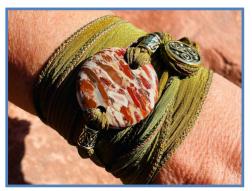

### OUR ARTISTRY: WEARING INSTRUCTIONS

The Wrist Wraps can be applied by placing the stone where desired on your arm — then gently wrapping the silk ribbons on the top & bottom in any pattern you wish. They are fastened with a loop & Triskelion charm button, & the length can be adjusted easily.