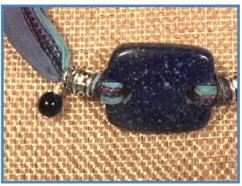

### #WW22

Lapus Lazuli Stone, Gold Eihwaz Rune Bead, Gold Triskelion & Lapus Lazuli Beads, Two-Tone Gray Silk Ribbons

STONE PROPERTIES: Authentic expression of inner truth, knowledge, intuition, wisdom, insight RUNE PROPERTIES: Eihwaz: strength, resistance, protection