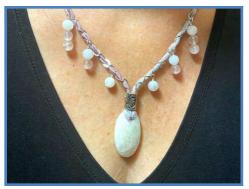

The Necklaces can be applied by placing the stone to your desired placement location — then gently adjust the length & position via the slip knot located on the silk ribbon. You can change the length each time as desired.

#### #N3

Marble Jasper Stone, Large Jasper Bead, Amethyst Bead, Purple Button Pearl, Silver Serpent Charm, Brown/Ochre Silk Ribbon

STONE PROPERTIES: Inner Peace, Grounding, Optimism, Freedom from Fear