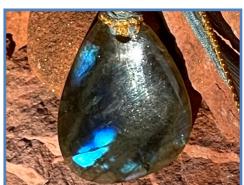

### Labradorite Stone, White Button Pearl, Labradorite Bead, Autumn Leaf Print Silk Ribbons

STONE PROPERTIES: Awaken cosmic curiosity, strength of will, transformational shift to enhance clarity, intuition, wisdom & psychic power

## Labradorite Stone, Pink Button Pearls, Forest Green & Dark Gray Charcoal Silk Ribbons

STONE PROPERTIES: Awaken cosmic curiosity, strength of will, transformational shift to enhance clarity, intuition, wisdom & psychic power

### #WW19

Labradorite Stone, Copper Tibetan Beads, Copper Triskelion Button, Late Harvest Silk Ribbons

STONE PROPERTIES: Awaken cosmic curiosity, strength of will, transformational shift to enhance clarity, intuition, wisdom & psychic power

### #WW20

Labradorite, Gold Othala Rune Beads, Gold Triskelion Button, Teal Green Silk Ribbons STONE PROPERTIES: Awaken cosmic curiosity, strength of will, transformational shift to enhance clarity, intuition, wisdom & psychic power RUNE PROPERTIES: Othala: ancestral priority, awakening & clarity

### #WW21

Labradorite, Silver Drum Beads, Silver Triskelion, Light Gray Silk Ribbons STONE PROPERTIES: Awaken cosmic curiosity, strength of will, transformational shift to enhance clarity, intuition, wisdom & psychic power

### #WW24

Labradorite Stone, Silver Tibetan Beads, Silver Triskelion Button, Light Gray Silk Ribbons

STONE PROPERTIES: Awaken cosmic curiosity, strength of will, transformational shift to enhance clarity, intuition, wisdom & psychic power

### **#WW41**

Labradorite Stone, Gold Thurisaz & Ehwaz Rune Beads, Midnight Ribbon Silk Ribbons STONE PROPERTIES: Awaken cosmic curiosity, strength of will, transformational shift to enhance clarity, intuition, wisdom & psychic power

### #WW43

Labradorite Stone, Silver Triskelion Button, Midnight Ribbons Silk Ribbons
PROPERTIES: Awaken cosmic curiosity, strength of will, transformational shift to enhance clarity,

intuition, wisdom & psychic power

### #WW67

Labradorite Stone, Silver Drum Beads, Silver Triskelion Button, Sea Foam Green Silk Ribbons STONE PROPERTIES: Awaken cosmic curiosity, strength of will, transformational shift to enhance clarity, intuition, wisdom & psychic power

### #WW70

Labradorite Stone, Gold Smooth Drum Beads, Gold Triskelion Button, Midnight Silk Ribbons

STONE PROPERTIES: Awaken cosmic curiosity, strength of will, transformational shift to enhance clarity, intuition, wisdom & psychic power

### Labradorite Stone, Silver Drum Beads, Silver Triskelion Button, Garden Jewel Silk Ribbons

STONE PROPERTIES: Awaken cosmic curiosity, strength of will, transformational shift to enhance clarity, intuition, wisdom & psychic power

### #WW89

Labradorite Stone, Drum Beads, Silver Triskelion Button, Beloved Silk Ribbons STONE PROPERTIES: Awaken cosmic curiosity, strength of will, transformational shift to enhance clarity, intuition, wisdom & psychic power

#### Labradorite, Gold Ehwaz & Nauthiz Rune Beads, Olive Green Silk Ribbon

STONE PROPERTIES: Awaken cosmic curiosity, strength of will, transformational shift to enhance clarity, intuition, wisdom & psychic power

#### Labradorite Rectangle Stone, Emerald Green Silk Ribbon

STONE PROPERTIES: Awaken cosmic curiosity, strength of will, transformational shift to enhance clarity, intuition, wisdom & psychic power

STONE PROPERTIES: Awaken Cosmic Curiosity, Strength of Will, Transformational Shift to Enhance Clarity, Intuition, Wisdom & Psychic Power

#### #N11

Beads: Large Green Flash Labradorite, Green Flash Cube Labradorite, Labradorite, Rainbow Moonstone, Forest Green Silk Ribbon

STONE PROPERTIES: Labradorite: Awaken Cosmic Curiosity, Strength of Will, Transformational Shift to Enhance Clarity, Intuition, Wisdom & Psychic Power; Rainbow Moonstone: Enhanced Perception, Restore Balance, Mental Clarity, Harmony with Creative Flow

#### #N14

Beads: Large Green Flash Labradorite, Amethyst, Labradorite, Rainbow Moonstone; Silver Egyptian Eye Charm

STONE PROPERTIES: Labradorite: Awaken cosmic curiosity, strength of will, transformational shift to enhance clarity, intuition, wisdom & psychic power

#### #N15

Beads: Large Green Flash Labradorite. Amethyst, Rainbow Moonstone; Silver Norse Sunwheel Barrel Bead, Burgundy Silk Ribbon

STONE PROPERTIES: Labradorite: awaken cosmic curiosity, strength of will, transformational shift to enhance clarity, intuition, wisdom & psychic power

#### Amethyst & Labradorite Beads, Maroon Silk Ribbon

STONE PROPERTIES: Amethyst: Serenity, understanding, trust & grace, free flow of mind in both mental & metaphysical dimensions; Labradorite: awaken cosmic curiosity, strength of will, transformational shift to enhance clarity, intuition, wisdom & psychic power

### Beads: Amethyst, Labradorite; Silver Sunwheel Bead, Gold Hourglass Beads, Burgundy Silk Ribbon

STONE PROPERTIES: Amethyst: Serenity, understanding, trust & grace, free flow of mind in both mental & metaphysical dimensions; Labradorite: awaken cosmic curiosity, strength of will, transformational shift to enhance clarity, intuition, wisdom & psychic power

#### #N40

Labradorite Stone, Bronze Tibetan Barrel Beads, Cream Silk Cord Ribbon STONE PROPERTIES: Awaken cosmic curiosity, strength of will, transformational shift to enhance clarity, intuition, wisdom & psychic power

#### Labradorite Stone, Gold Drum Beads, Olive Green Ribbon

STONE PROPERTIES: Awaken cosmic curiosity, strength of will, transformational shift to enhance clarity, intuition, wisdom & psychic power

#### Labradorite Stone, Gold Tibetan Drum Beads, Hushed Teal Silk Ribbon

STONE PROPERTIES:

Awaken cosmic curiosity, strength of will, transformational shift to enhance clarity, intuition, wisdom & psychic power

### Labradorite Stone, Labradorite Beads, Silver Tibetan Drum Beads, Sapphire Blue Silk Ribbon

STONE PROPERTIES: Awaken cosmic curiosity, strength of will, transformational shift to enhance clarity, intuition, wisdom & psychic power

#### Labradorite Stone, Gold Tibetan Drum Beads, Hushed Teal Silk

STONE PROPERTIES: Awaken Cosmic Curiosity, Strength of Will, Transformational Shift to Enhance Clarity, Intuition, Wisdom & Psychic Power

#N53

Labradorite Stone, Gold Tibetan Drum Beads, Hushed Teal Silk Ribbon STONE PROPERTIES: Awaken cosmic curiosity, strength of will, transformational shift to enhance clarity, intuition, wisdom & psychic power

## Labradorite Stone, Silver Tibetan Drum Beads Dusty Blue Silk Ribbon with Teal Pipping

STONE PROPERTIES: Awaken cosmic curiosity, strength of will, transformational shift to enhance clarity, intuition, wisdom & psychic power

**#N61**Labradorite Stone, Silver Tibetan Drum Beads, Sapphire Silk Ribbon
STONE PROPERTIES: Awaken cosmic curiosity, strength of will, transformational shift to enhance clarity, intuition, wisdom & psychic power

#### Labradorite Stone, Silver Tibetan Drum Beads, Sky Blue Silk Ribbon

STONE PROPERTIES: Awaken cosmic curiosity, strength of will, transformational shift to enhance clarity, intuition, wisdom & psychic power

#### #N66

Lapis Lazuli Stone, Silver Tibetan Drum Beads, Dusty Blue Silk Ribbon STONE PROPERTIES: Authentic expression of inner truth, knowledge, intuition, wisdom, insight

#N67

Labradorite Stone, Gold Tibetan Drum Beads, Autumn Wind Silk Ribbon STONE PROPERTIES: Awaken cosmic curiosity, strength of will, transformational shift to enhance clarity, intuition, wisdom & psychic power

#N68

Labradorite Stone, Silver Tibetan Drum Beads, Baby Blue Silk Ribbon STONE PROPERTIES: Awaken cosmic curiosity, strength of will, transformational shift to enhance clarity, intuition, wisdom & psychic power

#### #N69

Labradorite Stone, Silver Tibetan Drum Beads, Blue Eyes Silk Ribbon STONE PROPERTIES: Awaken cosmic curiosity, strength of will, transformational shift to enhance clarity, intuition, wisdom & psychic power

#N71

Labradorite Stone, Gold Tibetan Drum Beads, Hushed Teal Silk Ribbon STONE PROPERTIES: Awaken cosmic curiosity, strength of will, transformational shift to enhance clarity, intuition, wisdom & psychic power

#### #N72

Labradorite Stone, Silver Tibetan Drum Beads, Dusty Blue Silk Ribbon STONE PROPERTIES: Awaken cosmic curiosity, strength of will, transformational shift to enhance clarity, intuition, wisdom & psychic power

#### Labradorite, Gold Tibetan Drum Beads, Baby Blue Silk Ribbon

STONE PROPERTIES: Awaken cosmic curiosity, strength of will, transformational shift to enhance clarity, intuition, wisdom & psychic power