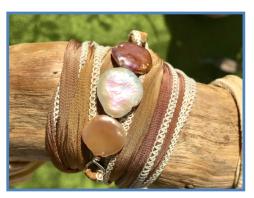

### OUR ARTISTRY: WEARING INSTRUCTIONS

The Wrist Wraps can be applied by placing the stone where desired on your arm — then gently wrapping the silk ribbons on the top & bottom in any pattern you wish. They are fastened with a loop & Triskelion charm button, & the length can be adjusted easily.