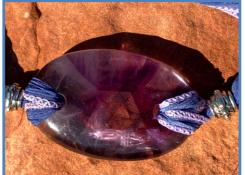

### Purple Jasper Stone, Amethyst Beads, Grey Silk Ribbons

STONE PROPERTIES: Inner peace, grounding, optimism, freedom from fear

#WW7
Nebula Jasper Stone, Amethyst Beads, Dusty Purple Silk Ribbons
STONE PROPERTIES: Inner peace, grounding, optimism, freedom from fear