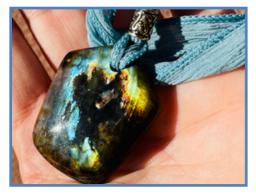

### Labradorite Stone, White Button Pearl, Labradorite Bead, Autumn Leaf Print Silk Ribbons

STONE PROPERTIES: Awaken cosmic curiosity, strength of will, transformational shift to enhance clarity, intuition, wisdom & psychic power