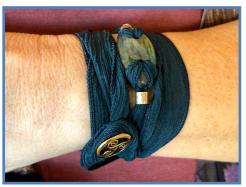

### OUR ARTISTRY: WEARING INSTRUCTIONS

The Wrist Wraps can be applied by placing the stone where desired on your arm — then gently wrapping the silk ribbons on the top & bottom in any pattern you wish. They are fastened with a loop & Triskelion charm button, & the length can be adjusted easily.