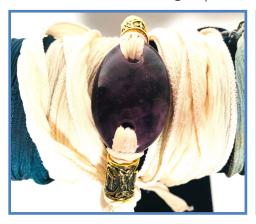

### Purple Jasper Stone, Amethyst Beads, Grey Silk Ribbons

STONE PROPERTIES: Inner peace, grounding, optimism, freedom from fear

#WW7
Nebula Jasper Stone, Amethyst Beads, Dusty Purple Silk Ribbons
STONE PROPERTIES: Inner peace, grounding, optimism, freedom from fear