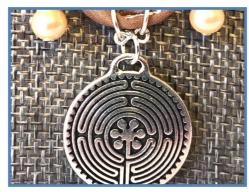

#### #N28

Large Maze Labyrinth Symbol Charm, Pearl Beads, Pink Button Perl Bead, Tan Silk Ribbon Woven Through Silver Chain

LABYRINTH CHARM PROPERTIES: Journeying through life from birth, to spiritual awakening to transitioning or ascension; a puzzle to be solved on your ascension journey