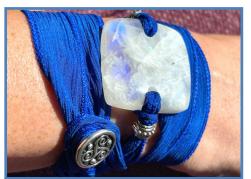

### OUR ARTISTRY: WEARING INSTRUCTIONS

The Wrist Wraps can be applied by placing the stone where desired on your arm — then gently wrapping the silk ribbons on the top & bottom in any pattern you wish. They are fastened with a loop & Triskelion charm button, & the length can be adjusted easily.