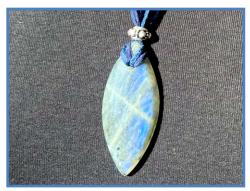

#### #N22

Lapus Lazuli Stone, Labradorite Beads, Silver Tibetan Beads, Light Gray Silk Ribbon STONE PROPERTIES: Authentic expression of inner truth, knowledge, intuition, wisdom, insight

#### #N34

Lapus Lazuli Stone, Silver Tibetan Drum Bead, Lapus Lazuli Bead, Pink~Blue Silk Ribbon

STONE PROPERTIES: Authentic expression of inner truth, knowledge, intuition, wisdom, insight