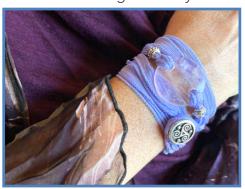

### OUR ARTISTRY: WEARING INSTRUCTIONS

The Wrist Wraps can be applied by placing the stone where desired on your arm — then gently wrapping the silk ribbons on the top & bottom in any pattern you wish. They are fastened with a loop & Triskelion charm button, & the length can be adjusted easily.

### #WW2

Rainbow Moonstone, Purple Button Pearl, Rainbow Moonstone Bead, Purple & Blue Eyes Silk Ribbons

STONE PROPERTIES: Enhanced perception, restore balance, mental clarity, harmony with creative flow