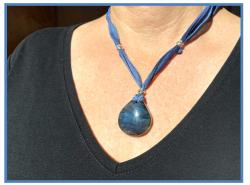

The Necklaces can be applied by placing the stone to your desired placement location — then gently adjust the length & position via the slip knot located on the silk ribbon. You can change the length each time as desired.