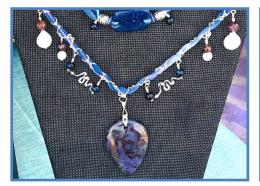

ntuitive gifts with awareness of spiritual guidance received









#### #N19

Top Choker & Necklace Full Wrap – Rainbow Moonstone w/ Protection Sigil Rune, White Button Pearls, Amethyst & Blue Flash Labradorite Beads, Purple Silk Ribbon Woven Through Silver Chain

STONE PROPERTIES: Enhanced perception, restore balance, mental clarity, harmony with creative flow

RUNE PROPERTIES: Protection







#### #N20

(top ribbon only): White Button Pearls, Rainbow Moonstone Beads, Pewter Bead, Seafoam Silk Ribbon

PEARL PROPERTIES: Inner wisdom, nurturing love, innocence







#### #N21

(bottom piece only): Azurite Stone, White Button Pearl, Silver Serpent Charms, Lapus Lazuli & Amethyst Beads, Blue-Purple Silk Ribbon Woven in Silver Chain STONE PROPERTIES: Inner strength & balancing emotions









#### #N22

Lapus Lazuli Stone, Labradorite Beads, Silver Tibetan Beads, Light Gray Silk Ribbon STONE PROPERTIES: Authentic expression of inner truth, knowledge, intuition, wisdom, insight







#### #N23

Silver Om Symbol Charm, Purple Silk Ribbon

OM SYMBOL PROPERTIES: Connection with Source in a state of empowered calm, peaceful grace







#### #N24

Large Tree Pentacle Charm With Rune Alphabet; Beads: Amethyst, Moonstone, Rose Quartz, Labradorite & Lapus Lazuli, Fall Leaf Print Silk Ribbon Woven Through Silver Chain

CHARM SYMBOL PROPERTIES: Tree: tree of life, guidance by spirit; pentacle: in harmony with the five elements & the divine feminine









#### #N25

Large Triquetra Symbol Charm With Rune Alphabet; Beads: Amethyst, Moonstone, Rose Quartz, Blue Flash Labradorite