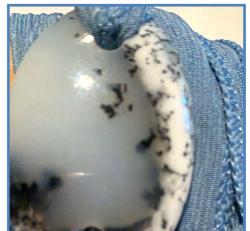

### #WW26

Dendrite Opal Stone, Silver Tiwaz & Wuunjo Rune Beads, Silver Triskelion, Heart Song Silk Ribbons

STONE PROPERTIES: Clarity & perspective, strong psychic & intuitive gifts with awareness of spiritual guidance received

### **#WW27**

Lapus Lazuli Stone, Silver Triskelion Charms, Dove Gray (light) Silk Ribbons STONE PROPERTIES: Authentic expression of inner truth, knowledge, intuition, wisdom, insight