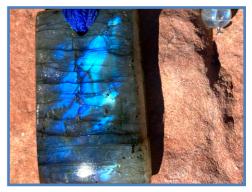

### Labradorite Stone, White Button Pearl, Labradorite Bead, Autumn Leaf Print Silk Ribbons

STONE PROPERTIES: Awaken cosmic curiosity, strength of will, transformational shift to enhance clarity, intuition, wisdom & psychic power