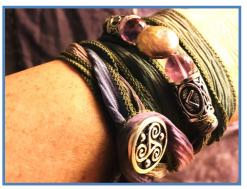

### OUR ARTISTRY: WEARING INSTRUCTIONS

The Wrist Wraps can be applied by placing the stone where desired on your arm — then gently wrapping the silk ribbons on the top & bottom in any pattern you wish. They are fastened with a loop & Triskelion charm button, & the length can be adjusted easily.

The Necklaces can be applied by placing the stone to your desired placement location — then gently adjust the length & position via the slip knot located on the silk ribbon. You can change the length each time as desired.