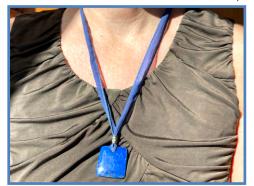

The Necklaces can be applied by placing the stone to your desired placement location — then gently adjust the length & position via the slip knot located on the silk ribbon. You can change the length each time as desired.