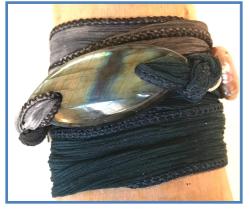

ach have: Rose, White & Purple Button Pearls; Green, Light Blue & Grey Silk

Ribbons available now

PEARL PROPERTIES: Inner wisdom, nurturing love, innocence









### #WW16

Picture Jasper Triangle Stone, White Button Pearls, Silver Triskelion Button, Desert Sunset Silk Ribbons

STONE PROPERTIES: Inner peace, grounding, optimism, freedom from fear







### **#WW17**

Rose Quartz Beads, Hourglass Wire Bead, Cream Silk Ribbons

BEAD PROPERTIES: Love vibration, connection through the heart, awareness, perception, focus & action guided by love







#### #WW18

## Labradorite Stone, Pink Button Pearls, Forest Green & Dark Gray Charcoal Silk Ribbons

STONE PROPERTIES: Awaken cosmic curiosity, strength of will, transformational shift to enhance clarity, intuition, wisdom & psychic power









### #WW19

Labradorite Stone, Copper Tibetan Beads, Copper Triskelion Button, Late Harvest Silk Ribbons

STONE PROPERTIES: Awaken cosmic curiosity, strength of will, transformational shift to enhance clarity, intuition, wisdom & psychic power







### #WW20

Labradorite, Gold Othala Rune Beads, Gold Triskelion Button, Teal Green Silk Ribbons STONE PROPERTIES: Awaken cosmic curiosity, strength of will, transformational shift to enhance clarity, intuition, wisdom & psychic power RUNE PROPERTIES: Othala: ancestral priority, awakening & clarity







### #WW21

Labradorite, Silver Drum Beads, Silver Triskelion, Light Gray Silk Ribbons STONE PROPERTIES: Awaken cosmic curiosity, strength of will, transformational shift to enhance clarity, intuition, wisdom & psychic power









###