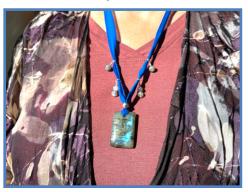

The Necklaces can be applied by placing the stone to your desired placement location — then gently adjust the length & position via the slip knot located on the silk ribbon. You can change the length each time as desired.