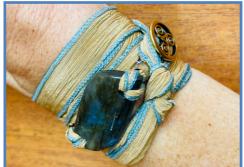

c Blue Silk Ribbons

STONE PROPERTIES: Enhanced perception, restore balance, mental clarity, harmony with creative flow







### #WW51

Lapis Lazuli Stone, Silver Drum Beads, Silver Triskelion Button, Grey Stone Silk Ribbons STONE PROPERTIES: Authentic expression of inner truth, knowledge, intuition, wisdom, insight









### #WW52

Rose Quartz Stone, Silver Drum Beads, Silver Triskelion Button, Violet/Lavender Silk Ribbons

STONE PROPERTIES: Love vibration, connection through the heart, awareness, perception, focus & action guided by love







### #WW53

Lapis Lazuli Stone, Silver Drum Beads, Silver Triskelion Button, Grey Stone Silk Ribbons

STONE PROPERTIES: Awaken cosmic curiosity, strength of will, transformational shift to enhance clarity, intuition, wisdom & psychic power







### #WW54

Amethyst Stone, Gold Drum Beads, Gold Triskelion Button, Heart Song Color Silk Ribbons

STONE PROPERTIES: Serenity, understanding, trust & grace, free flow of mind in both mental & metaphysical dimensions









### #WW55

Picture Jasper Stone, Gold Drum Beads, Gold Triskelion Button, Rust Silk Ribbons STONE PROPERTIES: Inner peace, grounding optimism, freedom from fear







### #WW56

Jasper Stone, Gold Drum Beads, Gold Triskelion Button, Olive Green Silk Ribbons STONE PROPERTIES: Inner peace, grounding optimism, freedom from fear







### #WW57

Dendrite Opal Stone, Silver Drum Beads, Silver Triskelion Button, Gray Silk Ribbons STONE PROPERTIES: Clarity & perspective, strong psychic & intuitive gifts with awareness of spiritual guidance received









### #WW58

R