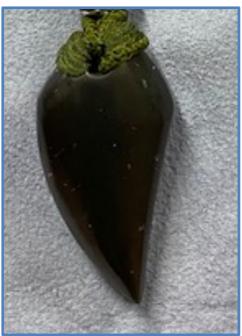

The Necklaces can be applied by placing the stone to your desired placement location — then gently adjust the length & position via the slip knot located on the silk ribbon. You can change the length each time as desired.