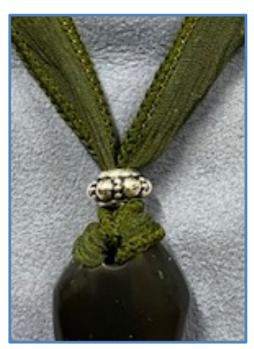

The Necklaces can be applied by placing the stone to your desired placement location — then gently adjust the length & position via the slip knot located on the silk ribbon. You can change the length each time as desired.