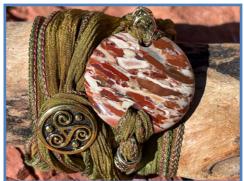

### OUR ARTISTRY: WEARING INSTRUCTIONS

The Wrist Wraps can be applied by placing the stone where desired on your arm — then gently wrapping the silk ribbons on the top & bottom in any pattern you wish. They are fastened with a loop & Triskelion charm button, & the length can be adjusted easily.