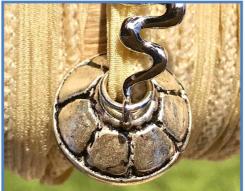

### #WW3

Picture Jasper Triangle Stone, Copper Tibetan Bead, Copper Triskelion Button, Cream Silk Ribbons

STONE PROPERTIES: Inner peace, grounding optimism, freedom from fear

### #WW16

Picture Jasper Triangle Stone, White Button Pearls, Silver Triskelion Button, Desert Sunset Silk Ribbons

STONE PROPERTIES: Inner peace, grounding, optimism, freedom from fear