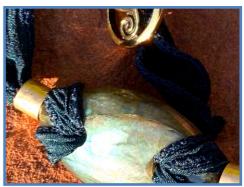

### OUR ARTISTRY: WEARING INSTRUCTIONS

The Wrist Wraps can be applied by placing the stone where desired on your arm — then gently wrapping the silk ribbons on the top & bottom in any pattern you wish. They are fastened with a loop & Triskelion charm button, & the length can be adjusted easily.