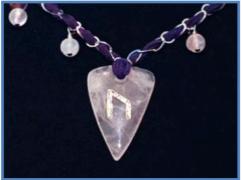

#### #N24

Large Tree Pentacle Charm With Rune Alphabet; Beads: Amethyst, Moonstone, Rose Quartz, Labradorite & Lapus Lazuli, Fall Leaf Print Silk Ribbon Woven Through Silver Chain

CHARM SYMBOL PROPERTIES: Tree: tree of life, guidance by spirit; pentacle: in harmony with the five elements & the divine feminine

#### #N25

Large Triquetra Symbol Charm With Rune Alphabet; Beads: Amethyst, Moonstone, Rose Quartz, Blue Flash Labradorite & Lapus Lazuli (top); Fall Leaf Print Silk Ribbon Woven Through Silver Chain

TRIQUETRA CHARM PROPERTIES: Triquetra: triple goddess & protection, wisdom & knowledge