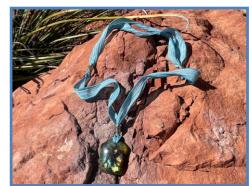

The Necklaces can be applied by placing the stone to your desired placement location — then gently adjust the length & position via the slip knot located on the silk ribbon. You can change the length each time as desired.