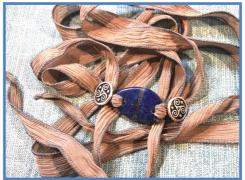

### #WW22

Lapus Lazuli Stone, Gold Eihwaz Rune Bead, Gold Triskelion & Lapus Lazuli Beads, Two-Tone Gray Silk Ribbons

STONE PROPERTIES: Authentic expression of inner truth, knowledge, intuition, wisdom, insight RUNE PROPERTIES: Eihwaz: strength, resistance, protection

### #WW23

Lapus Lazuli Stone, Gold Triskelion Charms, Gray Silk Ribbons

STONE PROPERTIES: Authentic expression of inner truth, knowledge, intuition, wisdom, insight