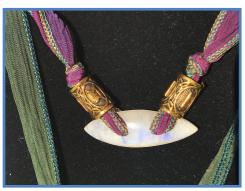

lverDrum Beads, Silver triskelion Button, Evergreen Silk Ribbons STONE PROPERTIES: Serenity, understanding, trust & grace, free flow of mind in both mental & metaphysical dimensions







### #WW92

Shungite, Silver Tibetan Drum Beds, Forest Green Silk Ribbon, Silver Triskelion Button STONE PROPERTIES: The neutralizer, equally balancing the left & right side of your body, or yin & yang; letting go from limiting beliefs & negative behaviors, disassociation from ego











# NECKLACES COLLECTION





#### #N1

Rainbow Moonstone. Gold Perthro & Isa Rune Beads, Purple Silk Ribbon with Teal Trim

STONE PROPERTIES: Enhanced Perception, Restore Balance, Mental Clarity, Harmony with Creative Flow

RUNE PROPERTIES: Perthro: Occult secrets, initiation, female mystery; Isa: calm, introspection







#### #N2

Picture Jasper Stone. Gold Gabo & Tiwaz Rune Beads, Triple Strand Silk Ribbon Braid

STONE PROPERTIES: Inner Peace, Grounding, Optimism, Freedom from Fear RUNE PROPERTIES: Gabo: gift with energy exchange; Tiwaz: honor, justice, authority







#### #N3

Marble Jasper Stone, Large Jasper Bead, Amethyst Bead, Purple Button Pearl, Silver Serpent Charm, Brown/Ochre Silk Ribbon

STONE PROPERTIES: Inner Peace, Grounding, Optimism, Freedom from Fear









#### #N4

#### Labradorite, Gold Ehwaz & Nauthiz Rune Beads, Olive Green Silk Ribbon

STONE PROPERTIES: Awaken cosmic curiosity, strength of will, transformational shift to enhance clarity, intuition, wisdom & psychic power

RUNE PROPERTIES: Ehwaz: transport, partnership, trust, loyalty; Nauthiz: necessity, fate, resilience,