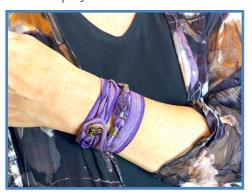

### OUR ARTISTRY: WEARING INSTRUCTIONS

The Wrist Wraps can be applied by placing the stone where desired on your arm — then gently wrapping the silk ribbons on the top & bottom in any pattern you wish. They are fastened with a loop & Triskelion charm button, & the length can be adjusted easily.