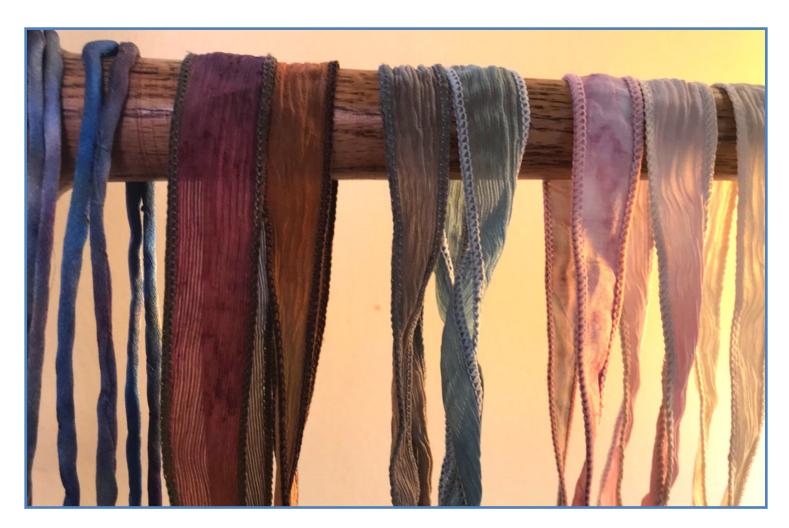

### A LITTLE BIT ABOUT US

Gem Alchemy Creations, founded in 2019 by Charles Fletcher & based in Sedona, AZ is a global hand-crafted artisan jewelry brand that produces elegant one-of-a-kind pieces.

Charles offers a range of one-of-a-kind wrist wraps & necklaces for women & men in various forms & colors — designed with hand-drilled choice stones, hand-dyed silks & some rune symbols, each element selectively sourced from all over the world.

### OUR ARTISTRY: WEARING INSTRUCTIONS

The Wrist Wraps can be applied by placing the stone where desired on your arm — then gently wrapping the silk ribbons on the top & bottom in any pattern you wish. They are fastened with a loop & Triskelion charm button, & the length can be adjusted easily.

The Necklaces can be applied by placing the stone to your desired placement location — then gently adjust the length & position via the slip knot located on the silk ribbon. You can change the length each time as desired.