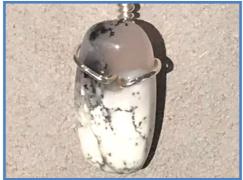

**#N27** 

Dendrite Opal Stone, Gray-Red Gradation Silk Ribbon

STONE PROPERTIES: Clarity & perspective, strong psychic & intuitive gifts with awareness of spiritual guidance received