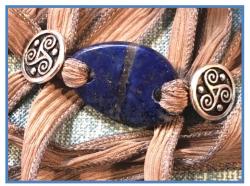

### #WW22

Lapus Lazuli Stone, Gold Eihwaz Rune Bead, Gold Triskelion & Lapus Lazuli Beads, Two-Tone Gray Silk Ribbons

STONE PROPERTIES: Authentic expression of inner truth, knowledge, intuition, wisdom, insight RUNE PROPERTIES: Eihwaz: strength, resistance, protection

### #WW23

Lapus Lazuli Stone, Gold Triskelion Charms, Gray Silk Ribbons

STONE PROPERTIES: Authentic expression of inner truth, knowledge, intuition, wisdom, insight