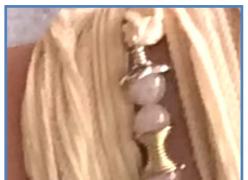

### **#WW1**

Jasper Stone, Rainbow Moonstone & Rose Quartz Beads, Silver Triskelion Button, Brown Suede Silk Cord

STONE PROPERTIES: Inner peace, grounding optimism, freedom from fear