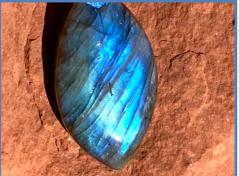

### Labradorite Stone, White Button Pearl, Labradorite Bead, Autumn Leaf Print Silk Ribbons

STONE PROPERTIES: Awaken cosmic curiosity, strength of will, transformational shift to enhance clarity, intuition, wisdom & psychic power

## Labradorite Stone, Pink Button Pearls, Forest Green & Dark Gray Charcoal Silk Ribbons

STONE PROPERTIES: Awaken cosmic curiosity, strength of will, transformational shift to enhance clarity, intuition, wisdom & psychic power

### #WW19

Labradorite Stone, Copper Tibetan Beads, Copper Triskelion Button, Late Harvest Silk Ribbons

STONE PROPERTIES: Awaken cosmic curiosity, strength of will, transformational shift to enhance clarity, intuition, wisdom & psychic power

### #WW20

Labradorite, Gold Othala Rune Beads, Gold Triskelion Button, Teal Green Silk Ribbons STONE PROPERTIES: Awaken cosmic curiosity, strength of will, transformational shift to enhance clarity, intuition, wisdom & psychic power RUNE PROPERTIES: Othala: ancestral priority, awakening & clarity

### #WW21

Labradorite, Silver Drum Beads, Silver Triskelion, Light Gray Silk Ribbons STONE PROPERTIES: Awaken cosmic curiosity, strength of will, transformational shift to enhance clarity, intuition, wisdom & psychic power

### #WW24

Labradorite Stone, Silver Tibetan Beads, Silver Triskelion Button, Light Gray Silk Ribbons

STONE PROPERTIES: Awaken cosmic curiosity, strength of will, transformational shift to enhance clarity, intuition, wisdom & psychic power

### **#WW41**

Labradorite Stone, Gold Thurisaz & Ehwaz Rune Beads, Midnight Ribbon Silk Ribbons STONE PROPERTIES: Awaken cosmic curiosity, strength of will, transformational shift to enhance clarity, intuition, wisdom & psychic power

### #WW43

Labradorite Stone, Silver Triskelion Button, Midnight Ribbons Silk Ribbons
PROPERTIES: Awaken cosmic curiosity, strength of will, transformational shift to enhance clarity,

intuition, wisdom & psychic power

### #WW67

Labradorite Stone, Silver Drum Beads, Silver Triskelion Button, Sea Foam Green Silk Ribbons STONE PROPERTIES: Awaken cosmic curiosity, strength of will, transformational shift to enhance clarity, intuition, wisdom & psychic power

### #WW70

Labradorite Stone, Gold Smooth Drum Beads, Gold Triskelion Button, Midnight Silk Ribbons

STONE PROPERTIES: Awaken cosmic curiosity, strength of will, transformational shift to enhance clarity, intuition, wisdom & psychic power

### Labradorite Stone, Silver Drum Beads, Silver Triskelion Button, Garden Jewel Silk Ribbons

STONE PROPERTIES: Awaken cosmic curiosity, strength of will, transformational shift to enhance clarity, intuition, wisdom & psychic power

### #WW89

Labradorite Stone, Drum Beads, Silver Triskelion Button, Beloved Silk Ribbons STONE PROPERTIES: Awaken cosmic curiosity, strength of will, transformational shift to enhance clarity, intuition, wisdom & psychic power