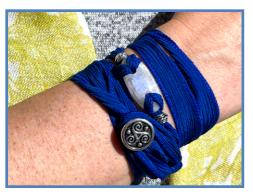

### OUR ARTISTRY: WEARING INSTRUCTIONS

The Wrist Wraps can be applied by placing the stone where desired on your arm — then gently wrapping the silk ribbons on the top & bottom in any pattern you wish. They are fastened with a loop & Triskelion charm button, & the length can be adjusted easily.