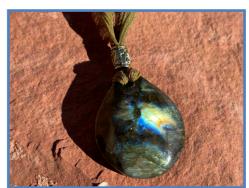

### Labradorite Stone, White Button Pearl, Labradorite Bead, Autumn Leaf Print Silk Ribbons

STONE PROPERTIES: Awaken cosmic curiosity, strength of will, transformational shift to enhance clarity, intuition, wisdom & psychic power