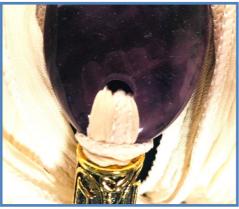

### Purple Jasper Stone, Amethyst Beads, Grey Silk Ribbons

STONE PROPERTIES: Inner peace, grounding, optimism, freedom from fear

#WW7
Nebula Jasper Stone, Amethyst Beads, Dusty Purple Silk Ribbons
STONE PROPERTIES: Inner peace, grounding, optimism, freedom from fear