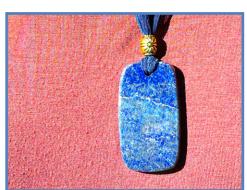

### #WW51

Lapis Lazuli Stone, Silver Drum Beads, Silver Triskelion Button, Grey Stone Silk Ribbons STONE PROPERTIES: Authentic expression of inner truth, knowledge, intuition, wisdom, insight