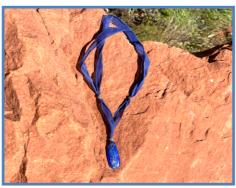

### OUR ARTISTRY: WEARING INSTRUCTIONS

The Wrist Wraps can be applied by placing the stone where desired on your arm — then gently wrapping the silk ribbons on the top & bottom in any pattern you wish. They are fastened with a loop & Triskelion charm button, & the length can be adjusted easily.