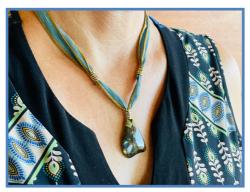

The Necklaces can be applied by placing the stone to your desired placement location — then gently adjust the length & position via the slip knot located on the silk ribbon. You can change the length each time as desired.