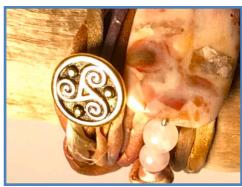

### OUR ARTISTRY: WEARING INSTRUCTIONS

The Wrist Wraps can be applied by placing the stone where desired on your arm — then gently wrapping the silk ribbons on the top & bottom in any pattern you wish. They are fastened with a loop & Triskelion charm button, & the length can be adjusted easily.

### Silver Triskelion Button, Purple Silk Ribbons

TRISKELION PROPERTIES: Union between the divine feminine & the divine masculine in mind, body & spirit