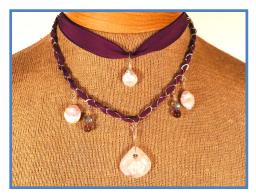

free flow of mind in both mental & metaphysical dimensions; Labradorite: awaken cosmic curiosity, strength of will, transformational shift to enhance clarity, intuition, wisdom & psychic power







#### #N18

## Dendrite Opal Stone; Beads: Dendrite Opal, Jasper, Green Flash Labradorite Qube; Avocado Silk Ribbon Woven Through Silver Chain

STONE PROPERTIES: Clarity & perspective, strong psychic & intuitive gifts with awareness of spiritual guidance received









#### #N19

Top Choker & Necklace Full Wrap – Rainbow Moonstone w/ Protection Sigil Rune, White Button Pearls, Amethyst & Blue Flash Labradorite Beads, Purple Silk Ribbon Woven Through Silver Chain

STONE PROPERTIES: Enhanced perception, restore balance, mental clarity, harmony with creative flow

RUNE PROPERTIES: Protection







#### #N20

(top ribbon only): White Button Pearls, Rainbow Moonstone Beads, Pewter Bead, Seafoam Silk Ribbon

PEARL PROPERTIES: Inner wisdom, nurturing love, innocence







#### #N21

(bottom piece only): Azurite Stone, White Button Pearl, Silver Serpent Charms, Lapus Lazuli & Amethyst Beads, Blue-Purple Silk Ribbon Woven in Silver Chain STONE PROPERTIES: Inner strength & balancing emotions









#### #N22

Lapus Lazuli Stone, Labradorite Beads, Silver Tibetan Beads, Light Gray Silk Ribbon STONE PROPERTIES: Authentic expression of inner truth, knowledge, intuition, wisdom, insight







#### #N23

Silver Om Symbol Charm, Purple Silk Ribbon

OM SYMBOL PROPERTIES: Connection with Source in a state of empowered calm, peaceful grace







#### #N24

Large Tree Pentacle Charm With