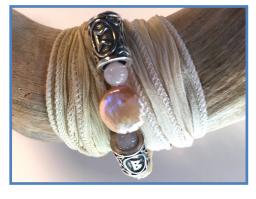

### OUR ARTISTRY: WEARING INSTRUCTIONS

The Wrist Wraps can be applied by placing the stone where desired on your arm — then gently wrapping the silk ribbons on the top & bottom in any pattern you wish. They are fastened with a loop & Triskelion charm button, & the length can be adjusted easily.