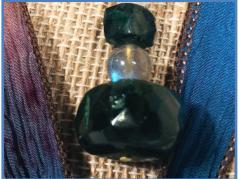

## Dendrite Opal Stone; Beads: Dendrite Opal, Jasper, Green Flash Labradorite Qube; Avocado Silk Ribbon Woven Through Silver Chain

STONE PROPERTIES: Clarity & perspective, strong psychic & intuitive gifts with awareness of spiritual guidance received