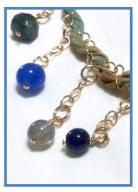

#### #N10

Raw Blue Flash Labradorite Stone, Large Green Flash Labradorite Bead, Green Flash Labradorite Cube & Blue Agate & Blue Flash Labradorite & Lapus Lazuli Beads, Sea Foam Green Silk Ribbon Woven Through Gold Chain

STONE PROPERTIES: Awaken Cosmic Curiosity, Strength of Will, Transformational Shift to Enhance Clarity, Intuition, Wisdom & Psychic Power