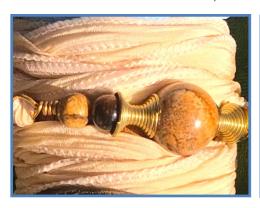

The Necklaces can be applied by placing the stone to your desired placement location — then gently adjust the length & position via the slip knot located on the silk ribbon. You can change the length each time as desired.