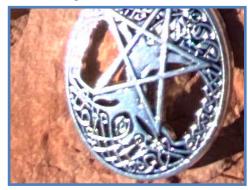

#### #N24

Large Tree Pentacle Charm With Rune Alphabet; Beads: Amethyst, Moonstone, Rose Quartz, Labradorite & Lapus Lazuli, Fall Leaf Print Silk Ribbon Woven Through Silver Chain

CHARM SYMBOL PROPERTIES: Tree: tree of life, guidance by spirit; pentacle: in harmony with the five elements & the divine feminine