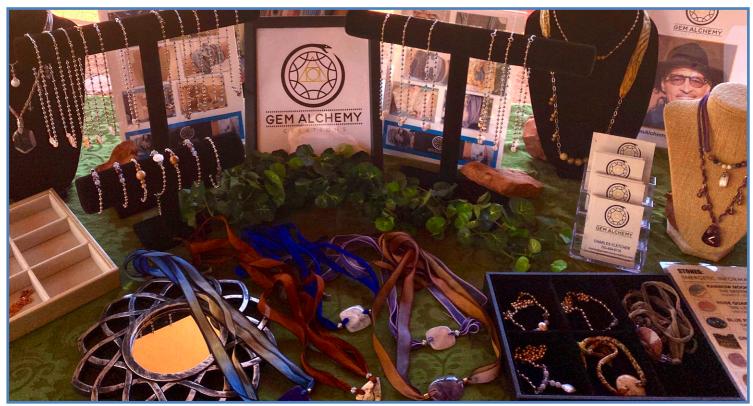

### A LITTLE BIT ABOUT US

Gem Alchemy Creations, founded in 2019 by Charles Fletcher & based in Sedona, AZ is a global hand-crafted artisan jewelry brand that produces elegant one-of-a-kind pieces.

Charles offers a range of one-of-a-kind wrist wraps & necklaces for women & men in various forms & colors — designed with hand-drilled choice stones, hand-dyed silks & some rune symbols, each element selectively sourced from all over the world.

# NECKLACES COLLECTION

### **ABOUT THE JEWELRY**

Charles personally sources energetic stones, silk wraps, beads, & symbolic metal charms from all over the world to create his unique dynamic jewelry.

Each piece carries a powerful presence — intensionally imbued with love, prayers & activating energies during its creation through vibrational alchemy, which become artistic & decorative adornments that are also energetic activation tools when worn.