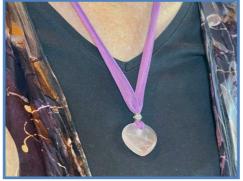

The Necklaces can be applied by placing the stone to your desired placement location — then gently adjust the length & position via the slip knot located on the silk ribbon. You can change the length each time as desired.