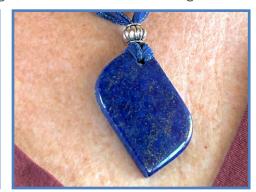

### #WW51

Lapis Lazuli Stone, Silver Drum Beads, Silver Triskelion Button, Grey Stone Silk Ribbons STONE PROPERTIES: Authentic expression of inner truth, knowledge, intuition, wisdom, insight