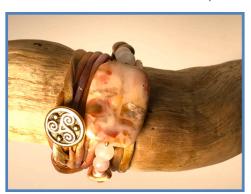

### OUR ARTISTRY: WEARING INSTRUCTIONS

The Wrist Wraps can be applied by placing the stone where desired on your arm — then gently wrapping the silk ribbons on the top & bottom in any pattern you wish. They are fastened with a loop & Triskelion charm button, & the length can be adjusted easily.