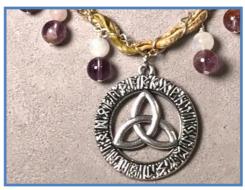

#### #N25

Large Triquetra Symbol Charm With Rune Alphabet; Beads: Amethyst, Moonstone, Rose Quartz, Blue Flash Labradorite & Lapus Lazuli (top); Fall Leaf Print Silk Ribbon Woven Through Silver Chain

TRIQUETRA CHARM PROPERTIES: Triquetra: triple goddess & protection, wisdom & knowledge