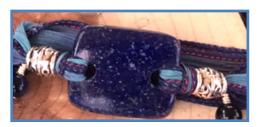

#### #N3

Marble Jasper Stone, Large Jasper Bead, Amethyst Bead, Purple Button Pearl, Silver Serpent Charm, Brown/Ochre Silk Ribbon

STONE PROPERTIES: Inner Peace, Grounding, Optimism, Freedom from Fear