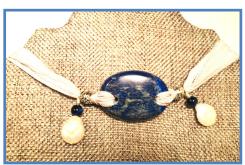

#### #N21

(bottom piece only): Azurite Stone, White Button Pearl, Silver Serpent Charms, Lapus Lazuli & Amethyst Beads, Blue-Purple Silk Ribbon Woven in Silver Chain STONE PROPERTIES: Inner strength & balancing emotions