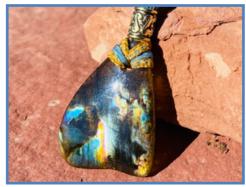

### Labradorite Stone, White Button Pearl, Labradorite Bead, Autumn Leaf Print Silk Ribbons

STONE PROPERTIES: Awaken cosmic curiosity, strength of will, transformational shift to enhance clarity, intuition, wisdom & psychic power

### #WW19

Labradorite Stone, Copper Tibetan Beads, Copper Triskelion Button, Late Harvest Silk Ribbons

STONE PROPERTIES: Awaken cosmic curiosity, strength of will, transformational shift to enhance clarity, intuition, wisdom & psychic power

### #WW20

Labradorite, Gold Othala Rune Beads, Gold Triskelion Button, Teal Green Silk Ribbons STONE PROPERTIES: Awaken cosmic curiosity, strength of will, transformational shift to enhance clarity, intuition, wisdom & psychic power RUNE PROPERTIES: Othala: ancestral priority, awakening & clarity

### #WW21

Labradorite, Silver Drum Beads, Silver Triskelion, Light Gray Silk Ribbons STONE PROPERTIES: Awaken cosmic curiosity, strength of will, transformational shift to enhance clarity, intuition, wisdom & psychic power

### #WW24

Labradorite Stone, Silver Tibetan Beads, Silver Triskelion Button, Light Gray Silk Ribbons

STONE PROPERTIES: Awaken cosmic curiosity, strength of will, transformational shift to enhance clarity, intuition, wisdom & psychic power

### **#WW41**

Labradorite Stone, Gold Thurisaz & Ehwaz Rune Beads, Midnight Ribbon Silk Ribbons STONE PROPERTIES: Awaken cosmic curiosity, strength of will, transformational shift to enhance clarity, intuition, wisdom & psychic power

### #WW43

Labradorite Stone, Silver Triskelion Button, Midnight Ribbons Silk Ribbons
PROPERTIES: Awaken cosmic curiosity, strength of will, transformational shift to enhance clarity,

intuition, wisdom & psychic power

### #WW67

Labradorite Stone, Silver Drum Beads, Silver Triskelion Button, Sea Foam Green Silk Ribbons STONE PROPERTIES: Awaken cosmic curiosity, strength of will, transformational shift to enhance clarity, intuition, wisdom & psychic power

### #WW70

Labradorite Stone, Gold Smooth Drum Beads, Gold Triskelion Button, Midnight Silk Ribbons

STONE PROPERTIES: Awaken cosmic curiosity, strength of will, transformational shift to enhance clarity, intuition, wisdom & psychic power

### Labradorite Stone, Silver Drum Beads, Silver Triskelion Button, Garden Jewel Silk Ribbons

STONE PROPERTIES: Awaken cosmic curiosity, strength of will, transformational shift to enhance clarity, intuition, wisdom & psychic power

### #WW89

Labradorite Stone, Drum Beads, Silver Triskelion Button, Beloved Silk Ribbons STONE PROPERTIES: Awaken cosmic curiosity, strength of will, transformational shift to enhance clarity, intuition, wisdom & psychic power

#### Labradorite, Gold Ehwaz & Nauthiz Rune Beads, Olive Green Silk Ribbon

STONE PROPERTIES: Awaken cosmic curiosity, strength of will, transformational shift to enhance clarity, intuition, wisdom & psychic power

#### Labradorite Rectangle Stone, Emerald Green Silk Ribbon

STONE PROPERTIES: Awaken cosmic curiosity, strength of will, transformational shift to enhance clarity, intuition, wisdom & psychic power

STONE PROPERTIES: Awaken Cosmic Curiosity, Strength of Will, Transformational Shift to Enhance Clarity, Intuition, Wisdom & Psychic Power

#### #N40

Labradorite Stone, Bronze Tibetan Barrel Beads, Cream Silk Cord Ribbon STONE PROPERTIES: Awaken cosmic curiosity, strength of will, transformational shift to enhance clarity, intuition, wisdom & psychic power

#### Labradorite Stone, Gold Drum Beads, Olive Green Ribbon

STONE PROPERTIES: Awaken cosmic curiosity, strength of will, transformational shift to enhance clarity, intuition, wisdom & psychic power

#### Labradorite Stone, Gold Tibetan Drum Beads, Hushed Teal Silk Ribbon

STONE PROPERTIES:

Awaken cosmic curiosity, strength of will, transformational shift to enhance clarity, intuition, wisdom & psychic power

### Labradorite Stone, Labradorite Beads, Silver Tibetan Drum Beads, Sapphire Blue Silk Ribbon

STONE PROPERTIES: Awaken cosmic curiosity, strength of will, transformational shift to enhance clarity, intuition, wisdom & psychic power

#### Labradorite Stone, Gold Tibetan Drum Beads, Hushed Teal Silk

STONE PROPERTIES: Awaken Cosmic Curiosity, Strength of Will, Transformational Shift to Enhance Clarity, Intuition, Wisdom & Psychic Power

#N53

Labradorite Stone, Gold Tibetan Drum Beads, Hushed Teal Silk Ribbon STONE PROPERTIES: Awaken cosmic curiosity, strength of will, transformational shift to enhance clarity, intuition, wisdom & psychic power

## Labradorite Stone, Silver Tibetan Drum Beads Dusty Blue Silk Ribbon with Teal Pipping

STONE PROPERTIES: Awaken cosmic curiosity, strength of will, transformational shift to enhance clarity, intuition, wisdom & psychic power

**#N61**Labradorite Stone, Silver Tibetan Drum Beads, Sapphire Silk Ribbon
STONE PROPERTIES: Awaken cosmic curiosity, strength of will, transformational shift to enhance clarity, intuition, wisdom & psychic power

#### Labradorite Stone, Silver Tibetan Drum Beads, Sky Blue Silk Ribbon

STONE PROPERTIES: Awaken cosmic curiosity, strength of will, transformational shift to enhance clarity, intuition, wisdom & psychic power

#### #N66

Lapis Lazuli Stone, Silver Tibetan Drum Beads, Dusty Blue Silk Ribbon STONE PROPERTIES: Authentic expression of inner truth, knowledge, intuition, wisdom, insight

#N67

Labradorite Stone, Gold Tibetan Drum Beads, Autumn Wind Silk Ribbon STONE PROPERTIES: Awaken cosmic curiosity, strength of will, transformational shift to enhance clarity, intuition, wisdom & psychic power

#N68

Labradorite Stone, Silver Tibetan Drum Beads, Baby Blue Silk Ribbon STONE PROPERTIES: Awaken cosmic curiosity, strength of will, transformational shift to enhance clarity, intuition, wisdom & psychic power

#### #N69

Labradorite Stone, Silver Tibetan Drum Beads, Blue Eyes Silk Ribbon STONE PROPERTIES: Awaken cosmic curiosity, strength of will, transformational shift to enhance clarity, intuition, wisdom & psychic power

#N71

Labradorite Stone, Gold Tibetan Drum Beads, Hushed Teal Silk Ribbon STONE PROPERTIES: Awaken cosmic curiosity, strength of will, transformational shift to enhance clarity, intuition, wisdom & psychic power

#### #N72

Labradorite Stone, Silver Tibetan Drum Beads, Dusty Blue Silk Ribbon STONE PROPERTIES: Awaken cosmic curiosity, strength of will, transformational shift to enhance clarity, intuition, wisdom & psychic power

#### Labradorite, Gold Tibetan Drum Beads, Baby Blue Silk Ribbon

STONE PROPERTIES: Awaken cosmic curiosity, strength of will, transformational shift to enhance clarity, intuition, wisdom & psychic power