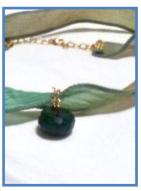

**#N27** 

Dendrite Opal Stone, Gray-Red Gradation Silk Ribbon

STONE PROPERTIES: Clarity & perspective, strong psychic & intuitive gifts with awareness of spiritual guidance received