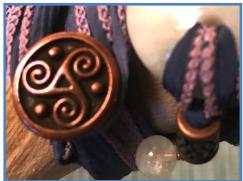

### OUR ARTISTRY: WEARING INSTRUCTIONS

The Wrist Wraps can be applied by placing the stone where desired on your arm — then gently wrapping the silk ribbons on the top & bottom in any pattern you wish. They are fastened with a loop & Triskelion charm button, & the length can be adjusted easily.

### Silver Triskelion Button, Purple Silk Ribbons

TRISKELION PROPERTIES: Union between the divine feminine & the divine masculine in mind, body & spirit