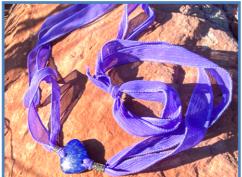

The Necklaces can be applied by placing the stone to your desired placement location — then gently adjust the length & position via the slip knot located on the silk ribbon. You can change the length each time as desired.

### #WW22

Lapus Lazuli Stone, Gold Eihwaz Rune Bead, Gold Triskelion & Lapus Lazuli Beads, Two-Tone Gray Silk Ribbons

STONE PROPERTIES: Authentic expression of inner truth, knowledge, intuition, wisdom, insight RUNE PROPERTIES: Eihwaz: strength, resistance, protection

### #WW23

Lapus Lazuli Stone, Gold Triskelion Charms, Gray Silk Ribbons

STONE PROPERTIES: Authentic expression of inner truth, knowledge, intuition, wisdom, insight

### #WW25

Lapus Lazuli Stone, Silver Tibetan Drum Beads, Silver Triskelion Button, Lapus Lazuli Beads, Blue & Gray Silk Ribbons

STONE PROPERTIES: Authentic expression of inner truth, knowledge, intuition, wisdom, insight

### **#WW27**

Lapus Lazuli Stone, Silver Triskelion Charms, Dove Gray (light) Silk Ribbons STONE PROPERTIES: Authentic expression of inner truth, knowledge, intuition, wisdom, insight

### #WW51

Lapis Lazuli Stone, Silver Drum Beads, Silver Triskelion Button, Grey Stone Silk Ribbons STONE PROPERTIES: Authentic expression of inner truth, knowledge, intuition, wisdom, insight

### #WW53

Lapis Lazuli Stone, Silver Drum Beads, Silver Triskelion Button, Grey Stone Silk Ribbons

STONE PROPERTIES: Awaken cosmic curiosity, strength of will, transformational shift to enhance clarity, intuition, wisdom & psychic power

### **#WW59**

Lapis Lazuli Stone, Kenaz Rune, Silver Drum Beads, Silver Triskelion Button, Pearl Gray Silk Ribbons

STONE PROPERTIES: Authentic expression of inner truth, knowledge, intuition, wisdom, insight

### #WW60

Lapis Lazuli Stone, Gold Drum Beads, Gold Triskelion Button, Blue Eyes Silk Ribbons PROPERTIES: Authentic expression of inner truth, knowledge, intuition, wisdom, insight

### **#WW65**

Lapis Lazuli Stone, Silver Drum Beads, Silver Triskelion Button, Dark Violet Silk Ribbons STONE PROPERTIES: Authentic expression of inner truth, knowledge, intuition, wisdom, insight

### **#WW74**

Lapis Lazuli Stone, Gold Drum Beads, Gold Triskelion Button, Lilac Silk Ribbons STONE PROPERTIES: Authentic expression of inner truth, knowledge, intuition, wisdom, insight

### #WW80

Lapis Lazuli Stone, Silver Drum Beads, Silver Triskelion Button, Light Dove Gray Silk Ribbons STONE PROPERTIES: Authentic expression of inner truth, knowledge, intuition, wisdom, insight

### #WW81

Lapis Lazuli Stone, Silver Drum Beads, Silver Triskelion Button, Gray Dark Silk Ribbons STONE PROPERTIES: Authentic expression of inner truth, knowledge, intuition, wisdom, insight

### #WW84

Lapis Lazuli Stone, Gold Drum beads, Gold Triskelion, Sky Blue Silk Ribbons STONE PROPERTIES: Authentic expression of inner truth, knowledge, intuition, wisdom, insight

### #WW86

Lapis Lazuli Stone, Silver Triskelion Button, Gold Uruz & Sowilo—24k Gold Inlay Rune, Gray Stone Silk Ribbons

STONE PROPERTIES: Authentic expression of inner truth, knowledge, intuition, wisdom, insight