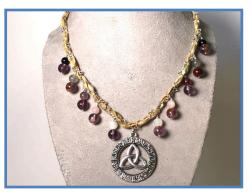

#### #N24

Large Tree Pentacle Charm With Rune Alphabet; Beads: Amethyst, Moonstone, Rose Quartz, Labradorite & Lapus Lazuli, Fall Leaf Print Silk Ribbon Woven Through Silver Chain

CHARM SYMBOL PROPERTIES: Tree: tree of life, guidance by spirit; pentacle: in harmony with the five elements & the divine feminine

#### #N25

Large Triquetra Symbol Charm With Rune Alphabet; Beads: Amethyst, Moonstone, Rose Quartz, Blue Flash Labradorite & Lapus Lazuli (top); Fall Leaf Print Silk Ribbon Woven Through Silver Chain

TRIQUETRA CHARM PROPERTIES: Triquetra: triple goddess & protection, wisdom & knowledge