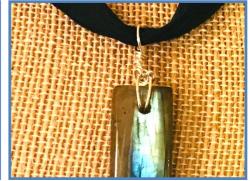

The Necklaces can be applied by placing the stone to your desired placement location — then gently adjust the length & position via the slip knot located on the silk ribbon. You can change the length each time as desired.