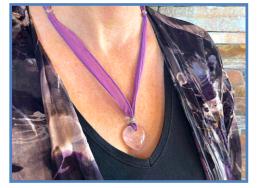

The Necklaces can be applied by placing the stone to your desired placement location — then gently adjust the length & position via the slip knot located on the silk ribbon. You can change the length each time as desired.