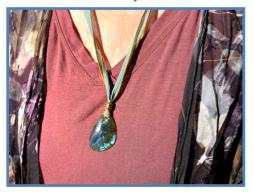

The Necklaces can be applied by placing the stone to your desired placement location — then gently adjust the length & position via the slip knot located on the silk ribbon. You can change the length each time as desired.