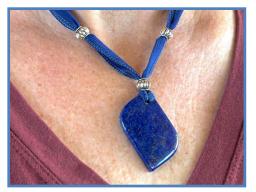

### #WW51

Lapis Lazuli Stone, Silver Drum Beads, Silver Triskelion Button, Grey Stone Silk Ribbons STONE PROPERTIES: Authentic expression of inner truth, knowledge, intuition, wisdom, insight