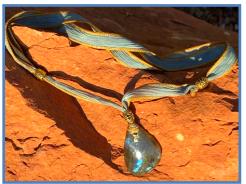

### OUR ARTISTRY: WEARING INSTRUCTIONS

The Wrist Wraps can be applied by placing the stone where desired on your arm — then gently wrapping the silk ribbons on the top & bottom in any pattern you wish. They are fastened with a loop & Triskelion charm button, & the length can be adjusted easily.

The Necklaces can be applied by placing the stone to your desired placement location — then gently adjust the length & position via the slip knot located on the silk ribbon. You can change the length each time as desired.