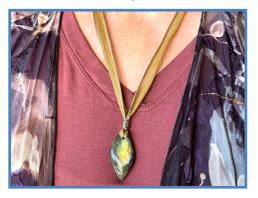

The Necklaces can be applied by placing the stone to your desired placement location — then gently adjust the length & position via the slip knot located on the silk ribbon. You can change the length each time as desired.