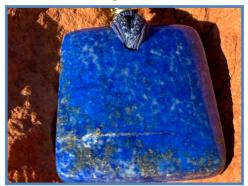

### #WW22

Lapus Lazuli Stone, Gold Eihwaz Rune Bead, Gold Triskelion & Lapus Lazuli Beads, Two-Tone Gray Silk Ribbons

STONE PROPERTIES: Authentic expression of inner truth, knowledge, intuition, wisdom, insight RUNE PROPERTIES: Eihwaz: strength, resistance, protection

### #WW23

Lapus Lazuli Stone, Gold Triskelion Charms, Gray Silk Ribbons

STONE PROPERTIES: Authentic expression of inner truth, knowledge, intuition, wisdom, insight