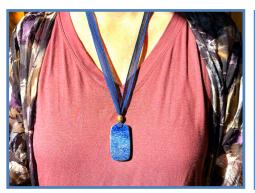

The Necklaces can be applied by placing the stone to your desired placement location — then gently adjust the length & position via the slip knot located on the silk ribbon. You can change the length each time as desired.