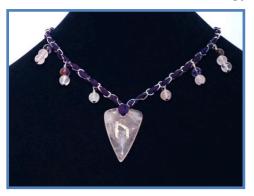

#### #N24

Large Tree Pentacle Charm With Rune Alphabet; Beads: Amethyst, Moonstone, Rose Quartz, Labradorite & Lapus Lazuli, Fall Leaf Print Silk Ribbon Woven Through Silver Chain

CHARM SYMBOL PROPERTIES: Tree: tree of life, guidance by spirit; pentacle: in harmony with the five elements & the divine feminine

#### #N25

Large Triquetra Symbol Charm With Rune Alphabet; Beads: Amethyst, Moonstone, Rose Quartz, Blue Flash Labradorite & Lapus Lazuli (top); Fall Leaf Print Silk Ribbon Woven Through Silver Chain

TRIQUETRA CHARM PROPERTIES: Triquetra: triple goddess & protection, wisdom & knowledge