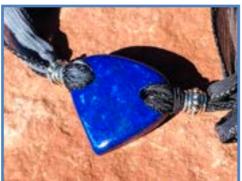

#### #WW22

Lapus Lazuli Stone, Gold Eihwaz Rune Bead, Gold Triskelion & Lapus Lazuli Beads, Two-Tone Gray Silk Ribbons

STONE PROPERTIES: Authentic expression of inner truth, knowledge, intuition, wisdom, insight RUNE PROPERTIES: Strength, resistance, protection

#### **#WW23**

Lapus Lazuli Stone, Gold Triskelion Charms, Gray Silk Ribbons

STONE PROPERTIES: Authentic expression of inner truth, knowledge, intuition, wisdom, insight

#### #WW25

Lapus Lazuli Stone, Silver Tibetan Drum Beads, Silver Triskelion Button, Lapus Lazuli Beads, Blue & Gray Silk Ribbons

STONE PROPERTIES: Authentic expression of inner truth, knowledge, intuition, wisdom, insight