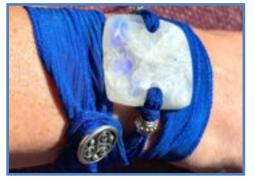

### **OUR ARTISTRY: WEARING INSTRUCTIONS**

The Wrist Wraps can be applied by placing the stone where desired on your arm — then gently wrapping the silk ribbons on the top & bottom in any pattern you wish. They are fastened with a loop & Triskelion charm button, & the length can be adjusted easily.