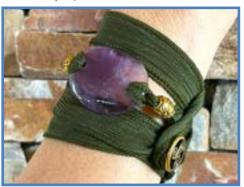

#### Purple Jasper Stone, Amethyst Beads, Grey Silk Ribbons

STONE PROPERTIES: Inner peace, grounding, optimism, freedom from fear

#WW7
Nebula Jasper Stone, Amethyst Beads, Dusty Purple Silk Ribbons
STONE PROPERTIES: Inner peace, grounding, optimism, freedom from fear

#### #WW34

Amethyst Stone, Gold Algiz & Uruz Rune Beads, Gold Triskelion, Cream Silk Ribbons STONE PROPERTIES: Serenity, understanding, trust & grace, free flow of mind in both mental & metaphysical dimensions