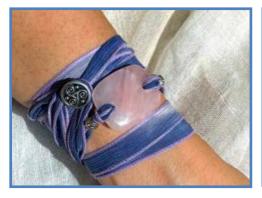

### **OUR ARTISTRY: WEARING INSTRUCTIONS**

The Wrist Wraps can be applied by placing the stone where desired on your arm — then gently wrapping the silk ribbons on the top & bottom in any pattern you wish. They are fastened with a loop & Triskelion charm button, & the length can be adjusted easily.

#### **#WW1**

Jasper Stone, Rainbow Moonstone & Rose Quartz Beads, Silver Triskelion Button, Brown Suede Silk Cord

STONE PROPERTIES: Inner peace, grounding optimism, freedom from fear