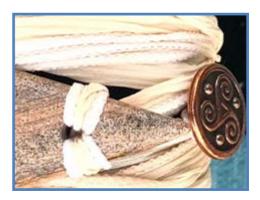

### **OUR ARTISTRY: WEARING INSTRUCTIONS**

The Wrist Wraps can be applied by placing the stone where desired on your arm — then gently wrapping the silk ribbons on the top & bottom in any pattern you wish. They are fastened with a loop & Triskelion charm button, & the length can be adjusted easily.

#### #WW3

Picture Jasper Triangle Stone, Copper Tibetan Bead, Copper Triskelion Button, Cream Silk Ribbons

STONE PROPERTIES: Inner peace, grounding optimism, freedom from fear