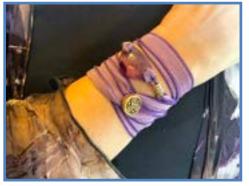

### **OUR ARTISTRY: WEARING INSTRUCTIONS**

The Wrist Wraps can be applied by placing the stone where desired on your arm — then gently wrapping the silk ribbons on the top & bottom in any pattern you wish. They are fastened with a loop & Triskelion charm button, & the length can be adjusted easily.

#### #WW2

Rainbow Moonstone, Purple Button Pearl, Rainbow Moonstone Bead, Purple & Blue Eyes Silk Ribbons

STONE PROPERTIES: Enhanced perception, restore balance, mental clarity, harmony with creative flow