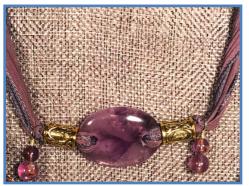

#N3

Marble Jasper Stone, Large Jasper Bead, Amethyst Bead, Purple Button Pearl, Silver Serpent Charm, Brown/Ochre Silk Ribbon

STONE PROPERTIES: Inner Peace, Grounding, Optimism, Freedom from Fear