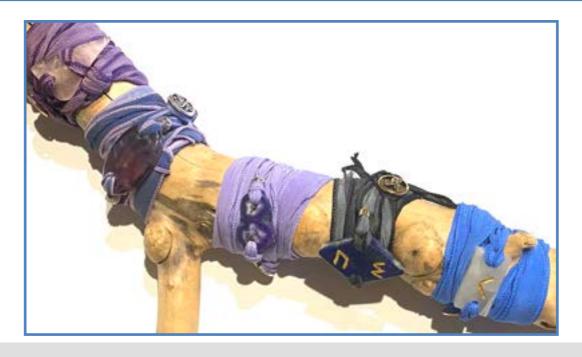

#### A LITTLE BIT ABOUT US

Gem Alchemy Creations, founded in 2019 by Charles Fletcher & based in Sedona, AZ is a global hand-crafted artisan jewelry brand that produces elegant one-of-a-kind pieces.

Charles offers a range of one-of-a-kind wrist wraps & necklaces for women & men in various forms & colors — designed with hand-drilled choice stones, hand-dyed silks & some rune symbols, each element selectively sourced from all over the world.

These uniquely energized pieces can be customwrapped & adjusted as desired — they are elegant, stylish & powerful artistic statements that are light to the touch & as unique as each wearer.

#### **ENERGIZED, HAND-CRAFTED JEWELRY**

Charles unites these elements intuitively to create high-resonating jewelry that carries healing & activating properties via the stone & rune selection, alchemically infused within his artistic creations.