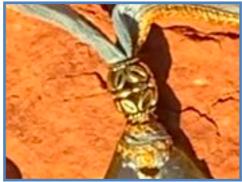

### **OUR ARTISTRY: WEARING INSTRUCTIONS**

The Wrist Wraps can be applied by placing the stone where desired on your arm — then gently wrapping the silk ribbons on the top & bottom in any pattern you wish. They are fastened with a loop & Triskelion charm button, & the length can be adjusted easily.

The Necklaces can be applied by placing the stone to your desired placement location — then gently adjust the length & position via the slip knot located on the silk ribbon. You can change the length each time as desired.