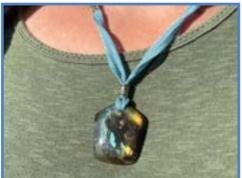

The Necklaces can be applied by placing the stone to your desired placement location — then gently adjust the length & position via the slip knot located on the silk ribbon. You can change the length each time as desired.