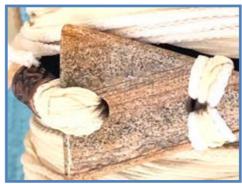

#### #WW3

Picture Jasper Triangle Stone, Copper Tibetan Bead, Copper Triskelion Button, Cream Silk Ribbons

STONE PROPERTIES: Inner peace, grounding optimism, freedom from fear