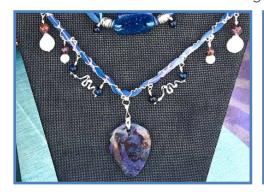

intuitive gifts with awareness of spiritual guidance received









### #N19

Top Choker & Necklace Full Wrap – Rainbow Moonstone w/ Protection Sigil Rune, White Button Pearls, Amethyst & Blue Flash Labradorite Beads, Purple Silk Ribbon Woven Through Silver Chain

STONE PROPERTIES: Enhanced perception, restore balance, mental clarity, harmony with creative flow

RUNE PROPERTIES: Protection







#### #N20

(top ribbon only): White Button Pearls, Rainbow Moonstone Beads, Pewter Bead, Seafoam Silk Ribbon

PEARL PROPERTIES: Inner wisdom, nurturing love, innocence







### #N21

(bottom piece only): Azurite Stone, White Button Pearl, Silver Serpent Charms, Lapus Lazuli & Amethyst Beads, Blue-Purple Silk Ribbon Woven in Silver Chain STONE PROPERTIES: Inner strength & balancing emotions









#### #N22

Lapus Lazuli Stone, Labradorite Beads, Silver Tibetan Beads, Light Gray Silk Ribbon STONE PROPERTIES: Authentic expression of inner truth, knowledge, intuition, wisdom, insight







#### #N23

### Silver Om Symbol Charm, Purple Silk Ribbon

OM SYMBOL PROPERTIES: Connection with Source in a state of empowered calm, peaceful grace







#### #N24

Large Tree Pentacle Charm With Rune Alphabet; Beads: Amethyst, Moonstone, Rose Quartz, Labradorite & Lapus Lazuli, Fall Leaf Print Silk Ribbon Woven Through Silver Chain

CHARM SYMBOL PROPERTIES: Tree: tree of life, guidance by spirit; pentacle: in harmony with the five elements & the divine feminine









### #N25

Large Triquetra Symbol Charm With Rune Alphabet; Beads: Amethyst, Moonstone, Rose Quartz, Blue Flash Labrador