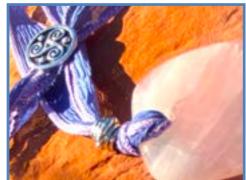

### **OUR ARTISTRY: WEARING INSTRUCTIONS**

The Wrist Wraps can be applied by placing the stone where desired on your arm — then gently wrapping the silk ribbons on the top & bottom in any pattern you wish. They are fastened with a loop & Triskelion charm button, & the length can be adjusted easily.