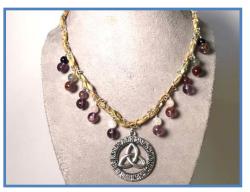

#N3

Marble Jasper Stone, Large Jasper Bead, Amethyst Bead, Purple Button Pearl, Silver Serpent Charm, Brown/Ochre Silk Ribbon

STONE PROPERTIES: Inner Peace, Grounding, Optimism, Freedom from Fear