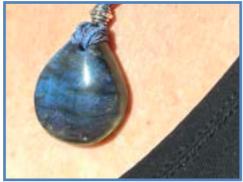

### Labradorite Stone, White Button Pearl, Labradorite Bead, Autumn Leaf Print Silk Ribbons

STONE PROPERTIES: Awaken cosmic curiosity, strength of will, transformational shift to enhance clarity, intuition, wisdom & psychic power