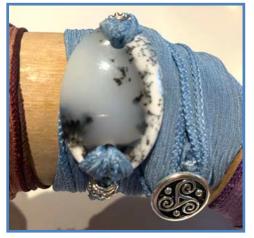

#### **#WW26**

Dendrite Opal Stone, Silver Tiwaz & Wuunjo Rune Beads, Silver Triskelion, Heart Song Silk Ribbons

STONE PROPERTIES: Clarity & perspective, strong psychic & intuitive gifts with awareness of spiritual guidance received

#### #WW39

Dendrite Opal Stone, Silver Tibetan Drum Beads, Silver Triskelion, Blue Eyes Silk Ribbons

STONE PROPERTIES: Clarity & perspective, strong psychic & intuitive gifts with awareness of spiritual guidance received