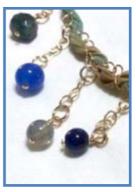

#### #N10

Raw Blue Flash Labradorite Stone, Large Green Flash Labradorite Bead, Green Flash Labradorite Cube & Blue Agate & Blue Flash Labradorite & Lapus Lazuli Beads, Sea Foam Green Silk Ribbon Woven Through Gold Chain

STONE PROPERTIES: Awaken Cosmic Curiosity, Strength of Will, Transformational Shift to Enhance Clarity, Intuition, Wisdom & Psychic Power