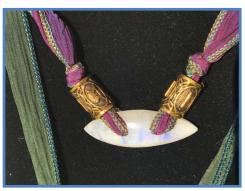

#N3

Marble Jasper Stone, Large Jasper Bead, Amethyst Bead, Purple Button Pearl, Silver Serpent Charm, Brown/Ochre Silk Ribbon

STONE PROPERTIES: Inner Peace, Grounding, Optimism, Freedom from Fear