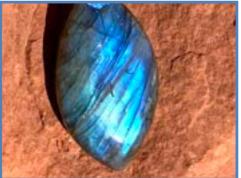

#### #WW19

Labradorite Stone, Copper Tibetan Beads, Copper Triskelion Button, Late Harvest Silk Ribbons

STONE PROPERTIES: Awaken cosmic curiosity, strength of will, transformational shift to enhance clarity, intuition, wisdom & psychic power