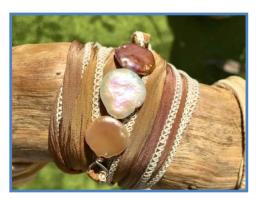

The Necklaces can be applied by placing the stone to your desired placement location — then gently adjust the length & position via the slip knot located on the silk ribbon. You can change the length each time as desired.