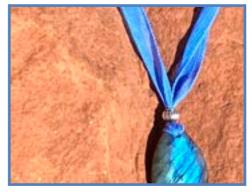

#### #WW19

Labradorite Stone, Copper Tibetan Beads, Copper Triskelion Button, Late Harvest Silk Ribbons

STONE PROPERTIES: Awaken cosmic curiosity, strength of will, transformational shift to enhance clarity, intuition, wisdom & psychic power