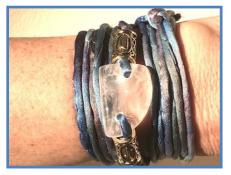

### **OUR ARTISTRY: WEARING INSTRUCTIONS**

The Wrist Wraps can be applied by placing the stone where desired on your arm — then gently wrapping the silk ribbons on the top & bottom in any pattern you wish. They are fastened with a loop & Triskelion charm button, & the length can be adjusted easily.