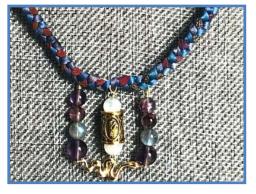

### #N21

(bottom piece only): Azurite Stone, White Button Pearl, Silver Serpent Charms, Lapus Lazuli & Amethyst Beads, Blue-Purple Silk Ribbon Woven in Silver Chain STONE PROPERTIES: Inner strength & balancing emotions