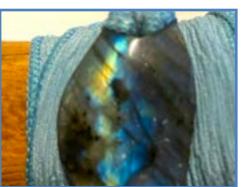

### Labradorite Stone, White Button Pearl, Labradorite Bead, Autumn Leaf Print Silk Ribbons

STONE PROPERTIES: Awaken cosmic curiosity, strength of will, transformational shift to enhance clarity, intuition, wisdom & psychic power