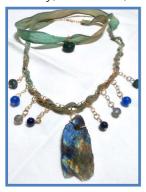

#### #N10

Raw Blue Flash Labradorite Stone, Large Green Flash Labradorite Bead, Green Flash Labradorite Cube & Blue Agate & Blue Flash Labradorite & Lapus Lazuli Beads, Sea Foam Green Silk Ribbon Woven Through Gold Chain

STONE PROPERTIES: Awaken Cosmic Curiosity, Strength of Will, Transformational Shift to Enhance Clarity, Intuition, Wisdom & Psychic Power