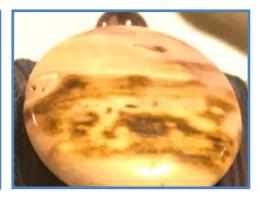

#### #WW3

Picture Jasper Triangle Stone, Copper Tibetan Bead, Copper Triskelion Button, Cream Silk Ribbons

STONE PROPERTIES: Inner peace, grounding optimism, freedom from fear