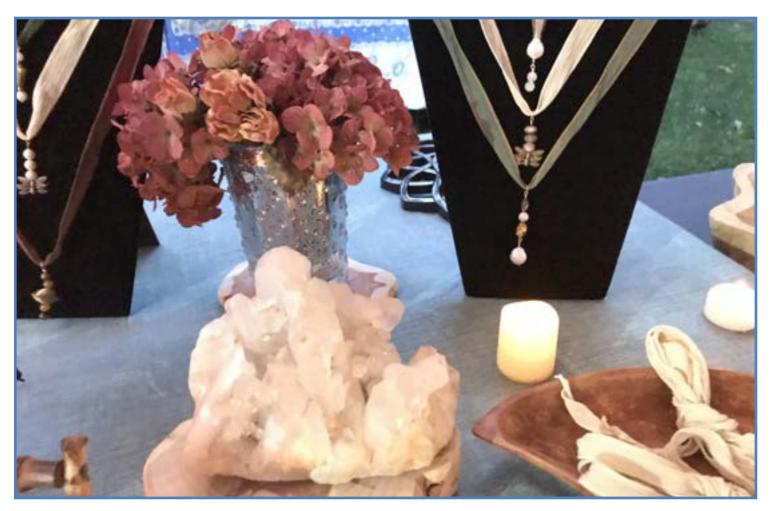

### **ABOUT THE JEWELRY**

Charles personally sources energetic stones, silk wraps, beads, & symbolic metal charms from all over the world to create his unique dynamic jewelry.

Each piece carries a powerful presence — intensionally imbued with love, prayers & activating energies during its creation through vibrational alchemy, which become artistic & decorative adornments that are also energetic activation tools when worn.

People have experienced the inherent vibration in the jewelry, & are drawn to choose specific pieces that resonate with their own personal energy signature coupled with what's resident in each piece (via design & specific stone/rune/color).

By wrapping the jewelry on their body, they merge energetic fields between the jewelry & themselves — which stimulates a further energetic activation within the wearer to assist in heightening & expanding their spiritual consciousness. People are drawn to the feeling they get when they experience these elegant works of art, & they sell out quickly.