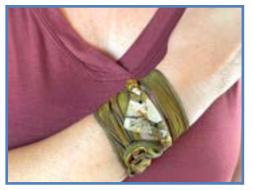

### **OUR ARTISTRY: WEARING INSTRUCTIONS**

The Wrist Wraps can be applied by placing the stone where desired on your arm — then gently wrapping the silk ribbons on the top & bottom in any pattern you wish. They are fastened with a loop & Triskelion charm button, & the length can be adjusted easily.

#### #WW3

Picture Jasper Triangle Stone, Copper Tibetan Bead, Copper Triskelion Button, Cream Silk Ribbons

STONE PROPERTIES: Inner peace, grounding optimism, freedom from fear