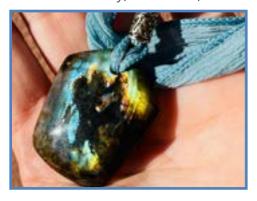

### Labradorite Stone, White Button Pearl, Labradorite Bead, Autumn Leaf Print Silk Ribbons

STONE PROPERTIES: Awaken cosmic curiosity, strength of will, transformational shift to enhance clarity, intuition, wisdom & psychic power