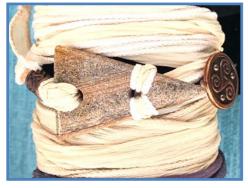

### **OUR ARTISTRY: WEARING INSTRUCTIONS**

The Wrist Wraps can be applied by placing the stone where desired on your arm — then gently wrapping the silk ribbons on the top & bottom in any pattern you wish. They are fastened with a loop & Triskelion charm button, & the length can be adjusted easily.

#### #WW3

Picture Jasper Triangle Stone, Copper Tibetan Bead, Copper Triskelion Button, Cream Silk Ribbons

STONE PROPERTIES: Inner peace, grounding optimism, freedom from fear