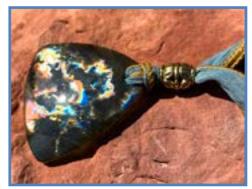

### **OUR ARTISTRY: WEARING INSTRUCTIONS**

The Wrist Wraps can be applied by placing the stone where desired on your arm — then gently wrapping the silk ribbons on the top & bottom in any pattern you wish. They are fastened with a loop & Triskelion charm button, & the length can be adjusted easily.

The Necklaces can be applied by placing the stone to your desired placement location — then gently adjust the length & position via the slip knot located on the silk ribbon. You can change the length each time as desired.