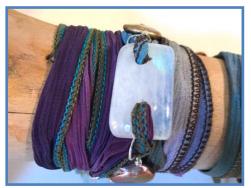

### **OUR ARTISTRY: WEARING INSTRUCTIONS**

The Wrist Wraps can be applied by placing the stone where desired on your arm — then gently wrapping the silk ribbons on the top & bottom in any pattern you wish. They are fastened with a loop & Triskelion charm button, & the length can be adjusted easily.