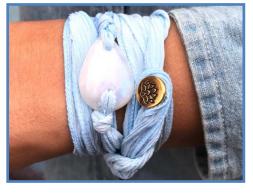

### **OUR ARTISTRY: WEARING INSTRUCTIONS**

The Wrist Wraps can be applied by placing the stone where desired on your arm — then gently wrapping the silk ribbons on the top & bottom in any pattern you wish. They are fastened with a loop & Triskelion charm button, & the length can be adjusted easily.