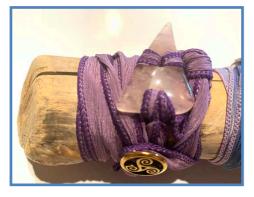

### **OUR ARTISTRY: WEARING INSTRUCTIONS**

The Wrist Wraps can be applied by placing the stone where desired on your arm — then gently wrapping the silk ribbons on the top & bottom in any pattern you wish. They are fastened with a loop & Triskelion charm button, & the length can be adjusted easily.

#### Silver Triskelion Button, Purple Silk Ribbons

TRISKELION PROPERTIES: Union between the divine feminine & the divine masculine in mind, body & spirit