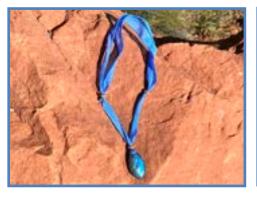

#### #WW19

Labradorite Stone, Copper Tibetan Beads, Copper Triskelion Button, Late Harvest Silk Ribbons

STONE PROPERTIES: Awaken cosmic curiosity, strength of will, transformational shift to enhance clarity, intuition, wisdom & psychic power