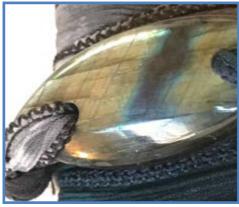

### Labradorite Stone, White Button Pearl, Labradorite Bead, Autumn Leaf Print Silk Ribbons

STONE PROPERTIES: Awaken cosmic curiosity, strength of will, transformational shift to enhance clarity, intuition, wisdom & psychic power

# Labradorite Stone, Pink Button Pearls, Forest Green & Dark Gray Charcoal Silk Ribbons

STONE PROPERTIES: Awaken cosmic curiosity, strength of will, transformational shift to enhance clarity, intuition, wisdom & psychic power

#### #WW19

Labradorite Stone, Copper Tibetan Beads, Copper Triskelion Button, Late Harvest Silk Ribbons

STONE PROPERTIES: Awaken cosmic curiosity, strength of will, transformational shift to enhance clarity, intuition, wisdom & psychic power