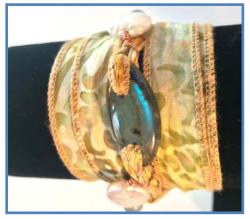

### Labradorite Stone, White Button Pearl, Labradorite Bead, Autumn Leaf Print Silk Ribbons

STONE PROPERTIES: Awaken cosmic curiosity, strength of will, transformational shift to enhance clarity, intuition, wisdom & psychic power