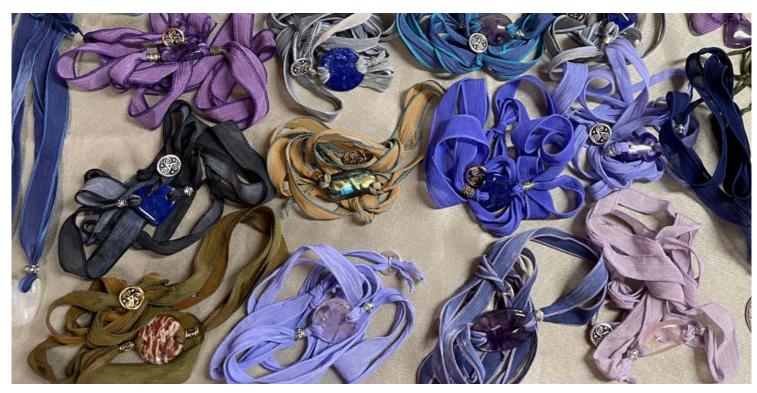

#### A LITTLE BIT ABOUT US

Gem Alchemy Creations, founded in 2019 by Charles Fletcher & based in Sedona, AZ is a global hand-crafted artisan jewelry brand that produces elegant one-of-a-kind pieces.

Charles offers a range of one-of-a-kind wrist wraps & necklaces for women & men in various forms & colors — designed with hand-drilled choice stones, hand-dyed silks & some rune symbols, each element selectively sourced from all over the world.

These uniquely energized pieces can be customwrapped & adjusted as desired — they are elegant, stylish & powerful artistic statements that are light to the touch & as unique as each wearer.

#### **ENERGIZED, HAND-CRAFTED JEWELRY**

Charles unites these elements intuitively to create high-resonating jewelry that carries healing & activating properties via the stone & rune selection, alchemically infused within his artistic creations.

All jewelry in this collection is energized during the creation process with high-frequency vibrations — which assist people to further awaken deep within them the principles & special aspects each stone, gem & symbol carries inherently. Many people have felt this energy activation immediately as soon as they come in contact with the jewelry, & have experienced continued resonance & activations of their inner abilities & strengths while wearing them over time.