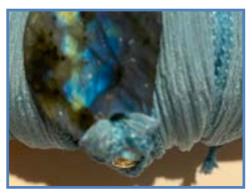

### **OUR ARTISTRY: WEARING INSTRUCTIONS**

The Wrist Wraps can be applied by placing the stone where desired on your arm — then gently wrapping the silk ribbons on the top & bottom in any pattern you wish. They are fastened with a loop & Triskelion charm button, & the length can be adjusted easily.