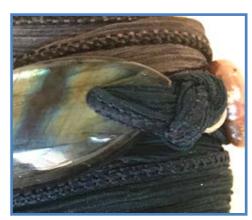

### Labradorite Stone, White Button Pearl, Labradorite Bead, Autumn Leaf Print Silk Ribbons

STONE PROPERTIES: Awaken cosmic curiosity, strength of will, transformational shift to enhance clarity, intuition, wisdom & psychic power

# Labradorite Stone, Pink Button Pearls, Forest Green & Dark Gray Charcoal Silk Ribbons

STONE PROPERTIES: Awaken cosmic curiosity, strength of will, transformational shift to enhance clarity, intuition, wisdom & psychic power

#### #WW19

Labradorite Stone, Copper Tibetan Beads, Copper Triskelion Button, Late Harvest Silk Ribbons

STONE PROPERTIES: Awaken cosmic curiosity, strength of will, transformational shift to enhance clarity, intuition, wisdom & psychic power