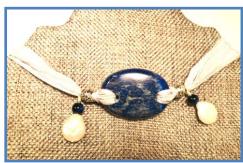

#### #WW22

Lapus Lazuli Stone, Gold Eihwaz Rune Bead, Gold Triskelion & Lapus Lazuli Beads, Two-Tone Gray Silk Ribbons

STONE PROPERTIES: Authentic expression of inner truth, knowledge, intuition, wisdom, insight RUNE PROPERTIES: Strength, resistance, protection

#### **#WW23**

Lapus Lazuli Stone, Gold Triskelion Charms, Gray Silk Ribbons

STONE PROPERTIES: Authentic expression of inner truth, knowledge, intuition, wisdom, insight

#### #WW25

Lapus Lazuli Stone, Silver Tibetan Drum Beads, Silver Triskelion Button, Lapus Lazuli Beads, Blue & Gray Silk Ribbons

STONE PROPERTIES: Authentic expression of inner truth, knowledge, intuition, wisdom, insight

#### **#WW27**

Lapus Lazuli Stone, Silver Triskelion Charms, Dove Gray (light) Silk Ribbons STONE PROPERTIES: Authentic expression of inner truth, knowledge, intuition, wisdom, insight

#### #WW48

Lapus Lazuli Stone, Gold Raidho & Gebo Rune Beads, Gold Triskelion Button, Cream Silk Ribbons

STONE PROPERTIES: Authentic expression of inner truth, knowledge, intuition, wisdom, insight RUNE PROPERTIES: Raidho: travel, move; Gabo: gift with energy exchange

#### #WW51

Lapis Lazuli Stone, Silver Drum Beads, Silver Triskelion Button, Grey Stone Silk Ribbons STONE PROPERTIES: Authentic expression of inner truth, knowledge, intuition, wisdom, insight

#### #WW53

Lapis Lazuli Stone, Silver Drum Beads, Silver Triskelion Button, Grey Stone Silk Ribbons

STONE PROPERTIES: Awaken cosmic curiosity, strength of will, transformational shift to enhance clarity, intuition, wisdom & psychic power

#### **#WW59**

Lapis Lazuli Stone, Kenaz Rune, Silver Drum Beads, Silver Triskelion Button, Pearl Gray Silk Ribbons

STONE PROPERTIES: Authentic expression of inner truth, knowledge, intuition, wisdom, insight

RUNE PROPERTIES: Kenaz: creative energy, purifying force

#WW60

Lapis Lazuli Stone, Gold Drum Beads, Gold Triskelion Button, Blue Eyes Silk Ribbons PROPERTIES: Authentic expression of inner truth, knowledge, intuition, wisdom, insight

#### **#WW65**

Lapis Lazuli Stone, Silver Drum Beads, Silver Triskelion Button, Dark Violet Silk Ribbons STONE PROPERTIES: Authentic expression of inner truth, knowledge, intuition, wisdom, insight

#### **#WW74**

Lapis Lazuli Stone, Gold Drum Beads, Gold Triskelion Button, Lilac Silk Ribbons STONE PROPERTIES: Authentic expression of inner truth, knowledge, intuition, wisdom, insight

#### #WW80

Lapis Lazuli Stone, Silver Drum Beads, Silver Triskelion Button, Light Dove Gray Silk Ribbons STONE PROPERTIES: Authentic expression of inner truth, knowledge, intuition, wisdom, insight

#### #WW81

Lapis Lazuli Stone, Silver Drum Beads, Silver Triskelion Button, Gray Dark Silk Ribbons STONE PROPERTIES: Authentic expression of inner truth, knowledge, intuition, wisdom, insight

#### #WW84

Lapis Lazuli Stone, Gold Drum beads, Gold Triskelion, Sky Blue Silk Ribbons STONE PROPERTIES: Authentic expression of inner truth, knowledge, intuition, wisdom, insight

#### #WW86

Lapis Lazuli Stone, Silver Triskelion Button, Gold Uruz & Sowilo—24k Gold Inlay Rune, Gray Stone Silk Ribbons

STONE PROPERTIES: Authentic expression of inner truth, knowledge, intuition, wisdom, insight

#### #N22

Lapus Lazuli Stone, Labradorite Beads, Silver Tibetan Beads, Light Gray Silk Ribbon STONE PROPERTIES: Authentic expression of inner truth, knowledge, intuition, wisdom, insight

#N31

Lapus Lazuli Stone, White Button Pearl, Lapus Lazuli Bead, Silver Tibetan Beads STONE PROPERTIES: Authentic expression of inner truth, knowledge, intuition, wisdom, insight

#### #N34

Lapus Lazuli Stone, Silver Tibetan Drum Bead, Lapus Lazuli Bead, Pink~Blue Silk Ribbon

STONE PROPERTIES: Authentic expression of inner truth, knowledge, intuition, wisdom, insight

### Lapis Lazuli Stone, Silver Tibetan Barrel Beads, Quiet Beauty Silk Ribbon

STONE PROPERTIES: Authentic expression of inner truth, knowledge, intuition, wisdom, insight

to enhance clarity, intuition, wisdom & psychic power

#N66

Lapis Lazuli Stone, Silver Tibetan Drum Beads, Dusty Blue Silk Ribbon STONE PROPERTIES: Authentic expression of inner truth, knowledge, intuition, wisdom, insight

#N70

Lapis Lazuli Stone, Silver Tibetan Drum Beads, Sapphire Silk Ribbon STONE PROPERTIES: Awaken cosmic curiosity, strength of will, transformational shift to enhance clarity, intuition, wisdom & psychic power

#N73

Lapis Lazuli Stone, Silver Tibetan Drum Beads, Sapphire Silk Ribbon STONE PROPERTIES: Authentic Expression of Inner Truth, Knowledge, Intuition, Wisdom, Insight

#N74

Lapis Lazuli Stone, Silver Tibetan Drum Beads, Sapphire Silk Ribbon STONE PROPERTIES: Authentic expression of inner truth, knowledge, intuition, wisdom, insight