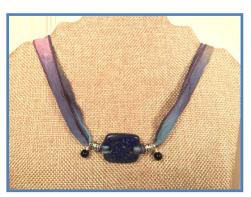

The Necklaces can be applied by placing the stone to your desired placement location — then gently adjust the length & position via the slip knot located on the silk ribbon. You can change the length each time as desired.