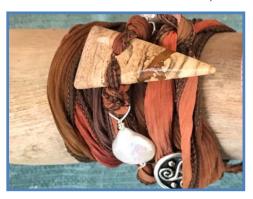

### **OUR ARTISTRY: WEARING INSTRUCTIONS**

The Wrist Wraps can be applied by placing the stone where desired on your arm — then gently wrapping the silk ribbons on the top & bottom in any pattern you wish. They are fastened with a loop & Triskelion charm button, & the length can be adjusted easily.

The Necklaces can be applied by placing the stone to your desired placement location — then gently adjust the length & position via the slip knot located on the silk ribbon. You can change the length each time as desired.