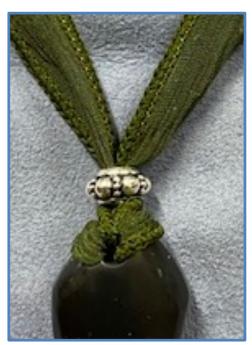

### **OUR ARTISTRY: WEARING INSTRUCTIONS**

The Wrist Wraps can be applied by placing the stone where desired on your arm — then gently wrapping the silk ribbons on the top & bottom in any pattern you wish. They are fastened with a loop & Triskelion charm button, & the length can be adjusted easily.

The Necklaces can be applied by placing the stone to your desired placement location — then gently adjust the length & position via the slip knot located on the silk ribbon. You can change the length each time as desired.