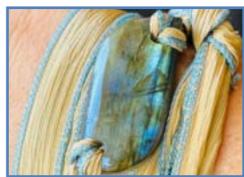

### Labradorite Stone, White Button Pearl, Labradorite Bead, Autumn Leaf Print Silk Ribbons

STONE PROPERTIES: Awaken cosmic curiosity, strength of will, transformational shift to enhance clarity, intuition, wisdom & psychic power

#### #WW19

Labradorite Stone, Copper Tibetan Beads, Copper Triskelion Button, Late Harvest Silk Ribbons

STONE PROPERTIES: Awaken cosmic curiosity, strength of will, transformational shift to enhance clarity, intuition, wisdom & psychic power

#### #WW21

Labradorite, Silver Drum Beads, Silver Triskelion, Light Gray Silk Ribbons STONE PROPERTIES: Awaken cosmic curiosity, strength of will, transformational shift to enhance clarity, intuition, wisdom & psychic power

#### #WW24

Labradorite Stone, Silver Tibetan Beads, Silver Triskelion Button, Light Gray Silk Ribbons

STONE PROPERTIES: Awaken cosmic curiosity, strength of will, transformational shift to enhance clarity, intuition, wisdom & psychic power

#### **#WW41**

Labradorite Stone, Gold Thurisaz & Ehwaz Rune Beads, Midnight Ribbon Silk Ribbons STONE PROPERTIES: Awaken cosmic curiosity, strength of will, transformational shift to enhance clarity, intuition, wisdom & psychic power

#### #WW43

Labradorite Stone, Silver Triskelion Button, Midnight Ribbons Silk Ribbons PROPERTIES: Awaken cosmic curiosity, strength of will, transformational shift to enhance clarity,

intuition, wisdom & psychic power

#### **#WW67**

Labradorite Stone, Silver Drum Beads, Silver Triskelion Button, Sea Foam Green Silk Ribbons STONE PROPERTIES: Awaken cosmic curiosity, strength of will, transformational shift to enhance clarity, intuition, wisdom & psychic power

#### #WW70

Labradorite Stone, Gold Smooth Drum Beads, Gold Triskelion Button, Midnight Silk Ribbons

STONE PROPERTIES: Awaken cosmic curiosity, strength of will, transformational shift to enhance clarity, intuition, wisdom & psychic power