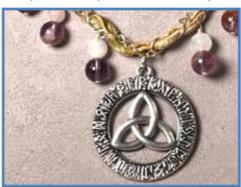

#N3

Marble Jasper Stone, Large Jasper Bead, Amethyst Bead, Purple Button Pearl, Silver Serpent Charm, Brown/Ochre Silk Ribbon

STONE PROPERTIES: Inner Peace, Grounding, Optimism, Freedom from Fear