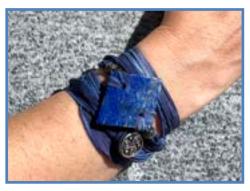

### **OUR ARTISTRY: WEARING INSTRUCTIONS**

The Wrist Wraps can be applied by placing the stone where desired on your arm — then gently wrapping the silk ribbons on the top & bottom in any pattern you wish. They are fastened with a loop & Triskelion charm button, & the length can be adjusted easily.