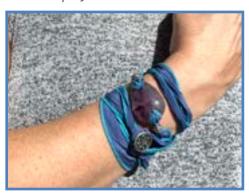

### **OUR ARTISTRY: WEARING INSTRUCTIONS**

The Wrist Wraps can be applied by placing the stone where desired on your arm — then gently wrapping the silk ribbons on the top & bottom in any pattern you wish. They are fastened with a loop & Triskelion charm button, & the length can be adjusted easily.

The Necklaces can be applied by placing the stone to your desired placement location — then gently adjust the length & position via the slip knot located on the silk ribbon. You can change the length each time as desired.