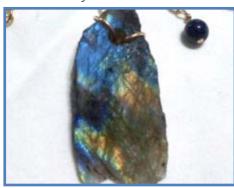

#### #N10

Raw Blue Flash Labradorite Stone, Large Green Flash Labradorite Bead, Green Flash Labradorite Cube & Blue Agate & Blue Flash Labradorite & Lapus Lazuli Beads, Sea Foam Green Silk Ribbon Woven Through Gold Chain

STONE PROPERTIES: Awaken Cosmic Curiosity, Strength of Will, Transformational Shift to Enhance Clarity, Intuition, Wisdom & Psychic Power