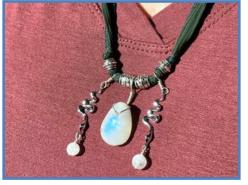

tional shift to enhance clarity, intuition, wisdom & psychic power









#### #N7

Rainbow Moonstone, Gold Wuunjo & Hagalaz Rune Beads, 4-Strand Seafood Green Silk STONE PROPERTIES: Enhanced Perception, Restore Balance, Mental Clarity, Harmony with Creative Flow

RUNE PROPERTIES: Wuunjo: happiness, comfort, brotherhood, blessing; Hagalaz: change in good or bad, tests







### **#N8**

### Dendrite Opal Stone, Light Blue-Green Silk Ribbon

STONE PROPERTIES: Clarity & perspective, strong psychic & intuitive gifts with awareness of spiritual guidance received







### #N9

Rainbow Moonstone, Tibetan Silver Beads, Rainbow Moonstone Beads, Silver Serpent Charms, Emerald Green Silk Ribbon

STONE PROPERTIES: Enhanced Perception, Restore Balance, Mental Clarity, Harmony with Creative Flow









#### #N10

Raw Blue Flash Labradorite Stone, Large Green Flash Labradorite Bead, Green Flash Labradorite Cube & Blue Agate & Blue Flash Labradorite & Lapus Lazuli Beads, Sea Foam Green Silk Ribbon Woven Through Gold Chain

STONE PROPERTIES: Awaken Cosmic Curiosity, Strength of Will, Transformational Shift to Enhance Clarity, Intuition, Wisdom & Psychic Power









#### #N11

Beads: Large Green Flash Labradorite, Green Flash Cube Labradorite, Labradorite, Rainbow Moonstone, Forest Green Silk Ribbon

STONE PROPERTIES: Labradorite: Awaken Cosmic Curiosity, Strength of Will, Transformational Shift to Enhance Clarity, Intuition, Wisdom & Psychic Power; Rainbow Moonstone: Enhanced Perception, Restore Balance, Mental Clarity, Harmony with Creative Flow







#### #N12

Amethyst Stone,