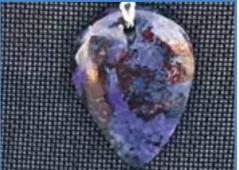

ntuitive gifts with awareness of spiritual guidance received









### #N19

Top Choker & Necklace Full Wrap – Rainbow Moonstone w/ Protection Sigil Rune, White Button Pearls, Amethyst & Blue Flash Labradorite Beads, Purple Silk Ribbon Woven Through Silver Chain

STONE PROPERTIES: Enhanced perception, restore balance, mental clarity, harmony with creative flow

RUNE PROPERTIES: Protection







#### #N20

(top ribbon only): White Button Pearls, Rainbow Moonstone Beads, Pewter Bead, Seafoam Silk Ribbon

PEARL PROPERTIES: Inner wisdom, nurturing love, innocence







### #N21

(bottom piece only): Azurite Stone, White Button Pearl, Silver Serpent Charms, Lapus Lazuli & Amethyst Beads, Blue-Purple Silk Ribbon Woven in Silver Chain STONE PROPERTIES: Inner strength & balancing emotions









#### #N22

Lapus Lazuli Stone, Labradorite Beads, Silver Tibetan Beads, Light Gray Silk Ribbon STONE PROPERTIES: Authentic expression of inner truth, knowledge, intuition, wisdom, insight







#### #N23

### Silver Om Symbol Charm, Purple Silk Ribbon

OM SYMBOL PROPERTIES: Connection with Source in a state of empowered calm, peaceful grace







#### #N24

Large Tree Pentacle Charm With Rune Alphabet; Beads: Amethyst, Moonstone, Rose Quartz, Labradorite & Lapus Lazuli, Fall Leaf Print Silk Ribbon Woven Through Silver Chain

CHARM SYMBOL PROPERTIES: Tree: tree of life, guidance by spirit; pentacle: in harmony with the five elements & the divine feminine









### #N25

Large Triquetra Symbol Charm With Rune Alphabet; Beads: Amethyst, Moonstone, Rose Quartz, Blue Flash Labradorit