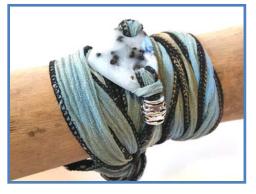

### **OUR ARTISTRY: WEARING INSTRUCTIONS**

The Wrist Wraps can be applied by placing the stone where desired on your arm — then gently wrapping the silk ribbons on the top & bottom in any pattern you wish. They are fastened with a loop & Triskelion charm button, & the length can be adjusted easily.

The Necklaces can be applied by placing the stone to your desired placement location — then gently adjust the length & position via the slip knot located on the silk ribbon. You can change the length each time as desired.