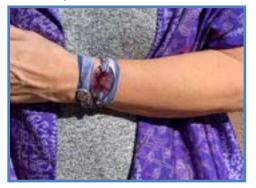

### **OUR ARTISTRY: WEARING INSTRUCTIONS**

The Wrist Wraps can be applied by placing the stone where desired on your arm — then gently wrapping the silk ribbons on the top & bottom in any pattern you wish. They are fastened with a loop & Triskelion charm button, & the length can be adjusted easily.