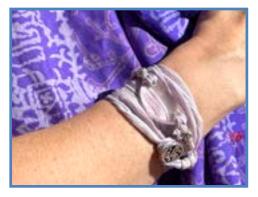

### **OUR ARTISTRY: WEARING INSTRUCTIONS**

The Wrist Wraps can be applied by placing the stone where desired on your arm — then gently wrapping the silk ribbons on the top & bottom in any pattern you wish. They are fastened with a loop & Triskelion charm button, & the length can be adjusted easily.