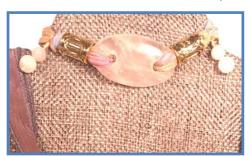

#### #WW12

Pink Button Pearl, Rose Quartz Beads, Silver Perthro & Berkano Rune Beads, Cream Silk Ribbons

PEARL PROPERTIES: Inner wisdom, nurturing love, innocence

#### #WW31

Rose Quartz Stone, Pink Button Pearls, Silver Triskelion, Green-Pink Floral Silk Ribbons STONE PROPERTIES: Love vibration, connection through the heart, awareness, perception, focus & action guided by love

#### #WW52

Rose Quartz Stone, Silver Drum Beads, Silver Triskelion Button, Violet/Lavender Silk Ribbons

STONE PROPERTIES: Awaken cosmic curiosity, strength of will, transformational shift to enhance clarity, intuition, wisdom & psychic power

#### #WW62

Rose Quartz Stone, Silver Drum Beads, Silver Triskelion Button, Sapphire Blue Silk Ribbons

PROPERTIES: Love vibration, connection through the heart, awareness, perception, focus & action guided by love

#### #WW64

Rose Quartz Stone, Silver Drum Beads, Silver triskelion Button, Say Hello Silk Ribbons STONE PROPERTIES: Love vibration, connection through the heart, awareness, perception, focus & action guided by love

#### #WW66

Rose Quartz Stone, Silver Drum Beads, Silver Triskelion Button, Say Hello Silk Ribbons STONE PROPERTIES: Love vibration, connection through the heart, awareness, perception, focus & action guided by love

#### #WW68

Rose Quartz Stone, Silver Drum Beads, Silver Triskelion, Light Purple Silk Ribbons STONE PROPERTIES: Love vibration, connection through the heart, awareness, perception, focus & action guided by love

#### #WW69

Rose Quartz Stone, Silver Drum Beads, Silver Triskelion Button, Old Rose Silk Ribbons STONE PROPERTIES: Love vibration, connection through the heart, awareness, perception, focus & action guided by love

#### **#WW75**

Rose Quartz Stone, Silver Drum Beads, Silver Triskelion Button, Say Hello Silk Ribbons

STONE PROPERTIES: Love vibration, connection through the heart, awareness, perception, focus & action guided by love

#### #WW83

Rose Quartz, Gold Triskelion Button, Violet Silk Ribbons

STONE PROPERTIES: Love vibration, connection through the heart, awareness, perception, focus & action guided by love

#### #WW85

Rose Quartz Stone, Silver Drum Beads, Silver Triskelion Button, dessert Rose Silk Ribbons STONE PROPERTIES: Love vibration, connection through the heart, awareness, perception, focus & action guided by love

#### #WW88

Rose Quartz, Silver Drum Beads, Silver Triskelion Button, Say Hello Silk Ribbons STONE PROPERTIES: Love vibration, connection through the heart, awareness, perception, focus & action guided by love

#### #N32

Rose Quartz Stone, White Button Pearl, Rainbow Moonstone & Rose Quartz Beads, Gold Isa & Berkano Rune Beads. Pink Silk Ribbon

STONE PROPERTIES: Love vibration, connection through the heart, awareness, perception, focus & action guided by love

#### #N33

Rose Quartz Stone, White Button Pearl, Rainbow Moonstone & Rose Quartz Beads, Gold Jera & Perthro Rune Beads, ink Silk Ribbon

STONE PROPERTIES: Love vibration, connection through the heart, awareness, perception, focus & action guided by love

### Rose Quartz Stone, Silver Tibetan Drum Beads, Bella Luna Silk Ribbon

STONE PROPERTIES: Love vibration, connection through the heart, awareness, perception, focus & action guided by love

### Rose Quartz Stone, Uruz Rune, Rose Quartz Beads, Amethyst Beads, Sterling Chain, Purple Silk Ribbon

STONE PROPERTIES: Love vibration, connection through the heart, awareness, perception, focus & action guided by love

**#N76**Rose Quartz Stone, Gold Tibetan Drum Beads, Bella Silk Ribbon
STONE PROPERTIES: Love Vibration, Connection Through the Heart; Awareness,
Perception, Focus & Action Guided by Love

**#N77**Rose Quartz Stone, Silver Tibetan Drum Beads Lilac Silk Ribbon
STONE PROPERTIES: Love vibration, connection through the heart, awareness, perception, focus & action guided by love