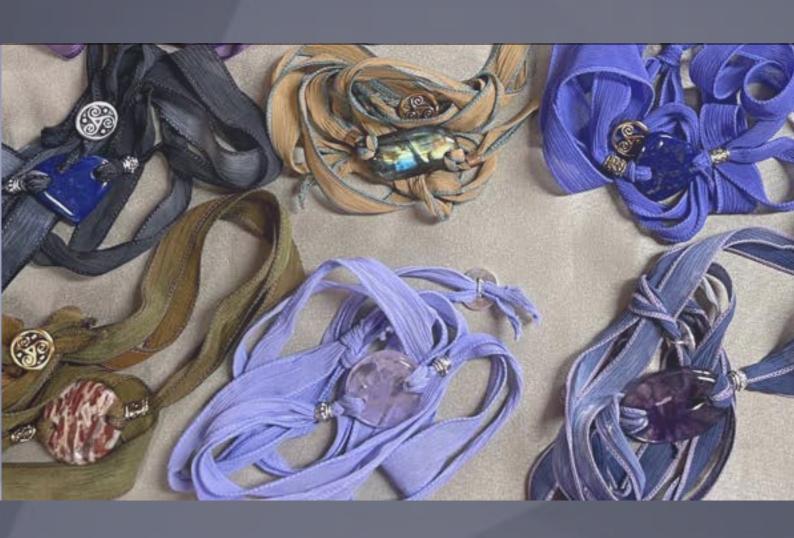

### **OUR ARTISTRY: WEARING INSTRUCTIONS**

The Wrist Wraps can be applied by placing the stone where desired on your arm — then gently wrapping the silk ribbons on the top & bottom in any pattern you wish. They are fastened with a loop & Triskelion charm button, & the length can be adjusted easily.

The Necklaces can be applied by placing the stone to your desired placement location — then gently adjust the length & position via the slip knot located on the silk ribbon. You can change the length each time as desired.