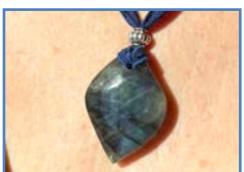

#### #WW19

Labradorite Stone, Copper Tibetan Beads, Copper Triskelion Button, Late Harvest Silk Ribbons

STONE PROPERTIES: Awaken cosmic curiosity, strength of will, transformational shift to enhance clarity, intuition, wisdom & psychic power