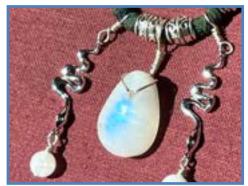

al shift to enhance clarity, intuition, wisdom & psychic power









#### #N7

Rainbow Moonstone, Gold Wuunjo & Hagalaz Rune Beads, 4-Strand Seafood Green Silk STONE PROPERTIES: Enhanced Perception, Restore Balance, Mental Clarity, Harmony with Creative Flow

RUNE PROPERTIES: Wuunjo: happiness, comfort, brotherhood, blessing; Hagalaz: change in good or bad, tests







### **#N8**

### Dendrite Opal Stone, Light Blue-Green Silk Ribbon

STONE PROPERTIES: Clarity & perspective, strong psychic & intuitive gifts with awareness of spiritual guidance received







### #N9

Rainbow Moonstone, Tibetan Silver Beads, Rainbow Moonstone Beads, Silver Serpent Charms, Emerald Green Silk Ribbon

STONE PROPERTIES: Enhanced Perception, Restore Balance, Mental Clarity, Harmony with Creative Flow









#### #N10

Raw Blue Flash Labradorite Stone, Large Green Flash Labradorite Bead, Green Flash Labradorite Cube & Blue Agate & Blue Flash Labradorite & Lapus Lazuli Beads, Sea Foam Green Silk Ribbon Woven Through Gold Chain

STONE PROPERTIES: Awaken Cosmic Curiosity, Strength of Will, Transformational Shift to Enhance Clarity, Intuition, Wisdom & Psychic Power









#### #N11

Beads: Large Green Flash Labradorite, Green Flash Cube Labradorite, Labradorite, Rainbow Moonstone, Forest Green Silk Ribbon

STONE PROPERTIES: Labradorite: Awaken Cosmic Curiosity, Strength of Will, Transformational Shift to Enhance Clarity, Intuition, Wisdom & Psychic Power; Rainbow Moonstone: Enhanced Perception, Restore Balance, Mental Clarity, Harmony with Creative Flow







#### #N12

Amethyst Stone, Ame