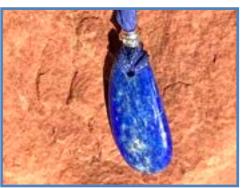

#### #WW22

Lapus Lazuli Stone, Gold Eihwaz Rune Bead, Gold Triskelion & Lapus Lazuli Beads, Two-Tone Gray Silk Ribbons

STONE PROPERTIES: Authentic expression of inner truth, knowledge, intuition, wisdom, insight RUNE PROPERTIES: Strength, resistance, protection

#### **#WW23**

Lapus Lazuli Stone, Gold Triskelion Charms, Gray Silk Ribbons

STONE PROPERTIES: Authentic expression of inner truth, knowledge, intuition, wisdom, insight

#### #WW25

Lapus Lazuli Stone, Silver Tibetan Drum Beads, Silver Triskelion Button, Lapus Lazuli Beads, Blue & Gray Silk Ribbons

STONE PROPERTIES: Authentic expression of inner truth, knowledge, intuition, wisdom, insight

#### **#WW27**

Lapus Lazuli Stone, Silver Triskelion Charms, Dove Gray (light) Silk Ribbons STONE PROPERTIES: Authentic expression of inner truth, knowledge, intuition, wisdom, insight