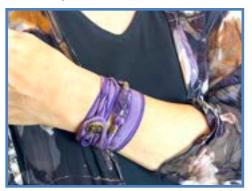

### **OUR ARTISTRY: WEARING INSTRUCTIONS**

The Wrist Wraps can be applied by placing the stone where desired on your arm — then gently wrapping the silk ribbons on the top & bottom in any pattern you wish. They are fastened with a loop & Triskelion charm button, & the length can be adjusted easily.