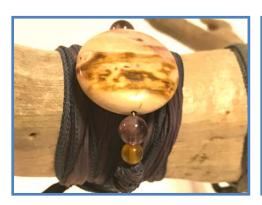

### **OUR ARTISTRY: WEARING INSTRUCTIONS**

The Wrist Wraps can be applied by placing the stone where desired on your arm — then gently wrapping the silk ribbons on the top & bottom in any pattern you wish. They are fastened with a loop & Triskelion charm button, & the length can be adjusted easily.

#### #WW3

Picture Jasper Triangle Stone, Copper Tibetan Bead, Copper Triskelion Button, Cream Silk Ribbons

STONE PROPERTIES: Inner peace, grounding optimism, freedom from fear