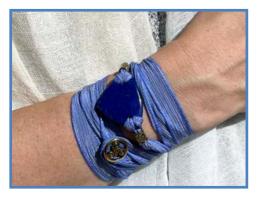

### **OUR ARTISTRY: WEARING INSTRUCTIONS**

The Wrist Wraps can be applied by placing the stone where desired on your arm — then gently wrapping the silk ribbons on the top & bottom in any pattern you wish. They are fastened with a loop & Triskelion charm button, & the length can be adjusted easily.