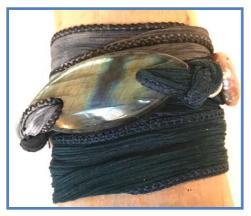

### Labradorite Stone, White Button Pearl, Labradorite Bead, Autumn Leaf Print Silk Ribbons

STONE PROPERTIES: Awaken cosmic curiosity, strength of will, transformational shift to enhance clarity, intuition, wisdom & psychic power

# Labradorite Stone, Pink Button Pearls, Forest Green & Dark Gray Charcoal Silk Ribbons

STONE PROPERTIES: Awaken cosmic curiosity, strength of will, transformational shift to enhance clarity, intuition, wisdom & psychic power

#### #WW19

Labradorite Stone, Copper Tibetan Beads, Copper Triskelion Button, Late Harvest Silk Ribbons

STONE PROPERTIES: Awaken cosmic curiosity, strength of will, transformational shift to enhance clarity, intuition, wisdom & psychic power