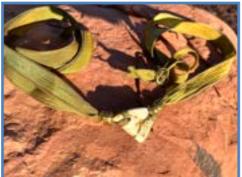

### **OUR ARTISTRY: WEARING INSTRUCTIONS**

The Wrist Wraps can be applied by placing the stone where desired on your arm — then gently wrapping the silk ribbons on the top & bottom in any pattern you wish. They are fastened with a loop & Triskelion charm button, & the length can be adjusted easily.