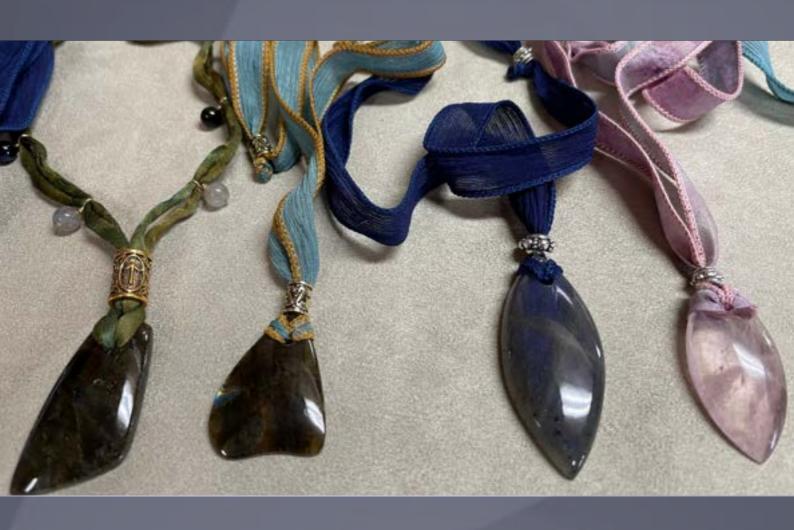

The Necklaces can be applied by placing the stone to your desired placement location — then gently adjust the length & position via the slip knot located on the silk ribbon. You can change the length each time as desired.

### Labradorite Stone, White Button Pearl, Labradorite Bead, Autumn Leaf Print Silk Ribbons

STONE PROPERTIES: Awaken cosmic curiosity, strength of will, transformational shift to enhance clarity, intuition, wisdom & psychic power

#### #WW19

Labradorite Stone, Copper Tibetan Beads, Copper Triskelion Button, Late Harvest Silk Ribbons

STONE PROPERTIES: Awaken cosmic curiosity, strength of will, transformational shift to enhance clarity, intuition, wisdom & psychic power

#### #WW21

Labradorite, Silver Drum Beads, Silver Triskelion, Light Gray Silk Ribbons STONE PROPERTIES: Awaken cosmic curiosity, strength of will, transformational shift to enhance clarity, intuition, wisdom & psychic power

#### #WW22

Lapus Lazuli Stone, Gold Eihwaz Rune Bead, Gold Triskelion & Lapus Lazuli Beads, Two-Tone Gray Silk Ribbons

STONE PROPERTIES: Authentic expression of inner truth, knowledge, intuition, wisdom, insight RUNE PROPERTIES: Strength, resistance, protection

#### #WW25

Lapus Lazuli Stone, Silver Tibetan Drum Beads, Silver Triskelion Button, Lapus Lazuli Beads, Blue & Gray Silk Ribbons

STONE PROPERTIES: Authentic expression of inner truth, knowledge, intuition, wisdom, insight