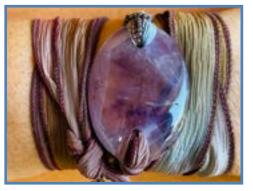

#### Purple Jasper Stone, Amethyst Beads, Grey Silk Ribbons

STONE PROPERTIES: Inner peace, grounding, optimism, freedom from fear

#WW7
Nebula Jasper Stone, Amethyst Beads, Dusty Purple Silk Ribbons
STONE PROPERTIES: Inner peace, grounding, optimism, freedom from fear

#### #WW34

Amethyst Stone, Gold Algiz & Uruz Rune Beads, Gold Triskelion, Cream Silk Ribbons STONE PROPERTIES: Serenity, understanding, trust & grace, free flow of mind in both mental & metaphysical dimensions

#### **#WW54**

Amethyst Stone, Gold Drum Beads, Gold Triskelion Button, Heart Song Color Silk Ribbons

STONE PROPERTIES: Serenity, understanding, trust & grace, free flow of mind in both mental & metaphysical dimensions

#### **#WW72**

Amethyst Stone, Gold Drum Beads, Gold Triskelion Button, Violet Silk Ribbons STONE PROPERTIES: Serenity, understanding, trust & grace, free flow of mind in both mental & metaphysical dimensions

#### #WW73

Amethyst Stone, Gold Drum Beads, Gold Triskelion Button, Violet Silk Ribbons STONE PROPERTIES: Serenity, understanding, trust & grace, free flow of mind in both mental & metaphysical dimensions