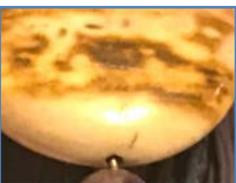

#### #WW3

Picture Jasper Triangle Stone, Copper Tibetan Bead, Copper Triskelion Button, Cream Silk Ribbons

STONE PROPERTIES: Inner peace, grounding optimism, freedom from fear