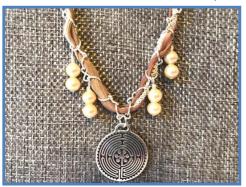

#### #N28

Large Maze Labyrinth Symbol Charm, Pearl Beads, Pink Button Perl Bead, Tan Silk Ribbon Woven Through Silver Chain

LABYRINTH CHARM PROPERTIES: Journeying through life from birth, to spiritual awakening to transitioning or ascension; a puzzle to be solved on your ascension journey