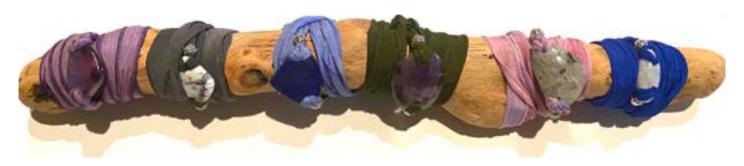

#### A LITTLE BIT ABOUT US

Gem Alchemy Creations, founded in 2019 by Charles Fletcher & based in Sedona, AZ is a global hand-crafted artisan jewelry brand that produces elegant one-of-a-kind pieces.

Charles offers a range of one-of-a-kind wrist wraps & necklaces for women & men in various forms & colors — designed with hand-drilled choice stones, hand-dyed silks & some rune symbols, each element selectively sourced from all over the world.

#### **ENERGIZED, HAND-CRAFTED JEWELRY**

Charles unites these elements intuitively to create high-resonating jewelry that carries healing & activating properties via the stone & rune selection, alchemically infused within his artistic creations.

### **ABOUT THE JEWELRY**

Charles personally sources energetic stones, silk wraps, beads, & symbolic metal charms from all over the world to create his unique dynamic jewelry.

Each piece carries a powerful presence — intensionally imbued with love, prayers & activating energies during its creation through vibrational alchemy, which become artistic & decorative adornments that are also energetic activation tools when worn.