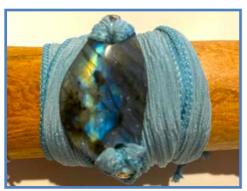

### **OUR ARTISTRY: WEARING INSTRUCTIONS**

The Wrist Wraps can be applied by placing the stone where desired on your arm — then gently wrapping the silk ribbons on the top & bottom in any pattern you wish. They are fastened with a loop & Triskelion charm button, & the length can be adjusted easily.

### Labradorite Stone, White Button Pearl, Labradorite Bead, Autumn Leaf Print Silk Ribbons

STONE PROPERTIES: Awaken cosmic curiosity, strength of will, transformational shift to enhance clarity, intuition, wisdom & psychic power