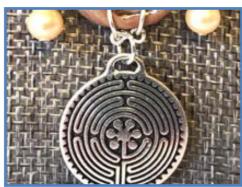

#### #N28

Large Maze Labyrinth Symbol Charm, Pearl Beads, Pink Button Perl Bead, Tan Silk Ribbon Woven Through Silver Chain

LABYRINTH CHARM PROPERTIES: Journeying through life from birth, to spiritual awakening to transitioning or ascension; a puzzle to be solved on your ascension journey