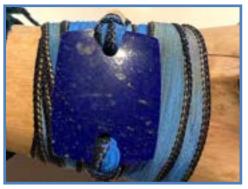

#### #WW22

Lapus Lazuli Stone, Gold Eihwaz Rune Bead, Gold Triskelion & Lapus Lazuli Beads, Two-Tone Gray Silk Ribbons

STONE PROPERTIES: Authentic expression of inner truth, knowledge, intuition, wisdom, insight RUNE PROPERTIES: Strength, resistance, protection

#### **#WW23**

Lapus Lazuli Stone, Gold Triskelion Charms, Gray Silk Ribbons

STONE PROPERTIES: Authentic expression of inner truth, knowledge, intuition, wisdom, insight