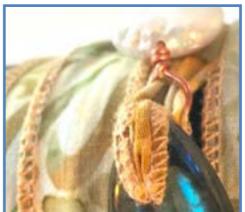

### Labradorite Stone, White Button Pearl, Labradorite Bead, Autumn Leaf Print Silk Ribbons

STONE PROPERTIES: Awaken cosmic curiosity, strength of will, transformational shift to enhance clarity, intuition, wisdom & psychic power