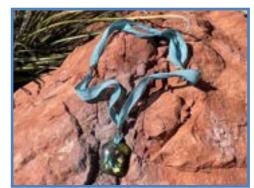

#### #N10

Raw Blue Flash Labradorite Stone, Large Green Flash Labradorite Bead, Green Flash Labradorite Cube & Blue Agate & Blue Flash Labradorite & Lapus Lazuli Beads, Sea Foam Green Silk Ribbon Woven Through Gold Chain

STONE PROPERTIES: Awaken Cosmic Curiosity, Strength of Will, Transformational Shift to Enhance Clarity, Intuition, Wisdom & Psychic Power