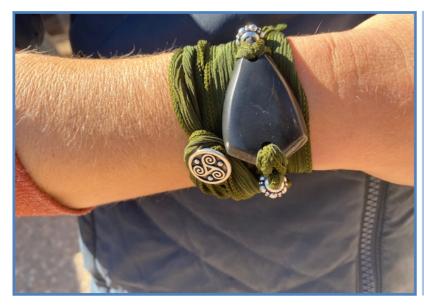

### **OUR ARTISTRY: WEARING INSTRUCTIONS**

The Wrist Wraps can be applied by placing the stone where desired on your arm — then gently wrapping the silk ribbons on the top & bottom in any pattern you wish. They are fastened with a loop & Triskelion charm button, & the length can be adjusted easily.