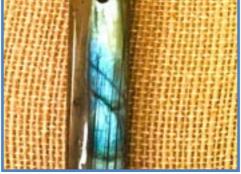

#### #WW19

Labradorite Stone, Copper Tibetan Beads, Copper Triskelion Button, Late Harvest Silk Ribbons

STONE PROPERTIES: Awaken cosmic curiosity, strength of will, transformational shift to enhance clarity, intuition, wisdom & psychic power

#### **#WW41**

Labradorite Stone, Gold Thurisaz & Ehwaz Rune Beads, Midnight Ribbon Silk Ribbons STONE PROPERTIES: Awaken cosmic curiosity, strength of will, transformational shift to enhance clarity, intuition, wisdom & psychic power

#### #WW43

Labradorite Stone, Silver Triskelion Button, Midnight Ribbons Silk Ribbons PROPERTIES: Awaken cosmic curiosity, strength of will, transformational shift to enhance clarity,

intuition, wisdom & psychic power