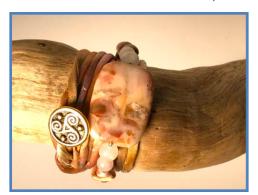

#### **#WW1**

Jasper Stone, Rainbow Moonstone & Rose Quartz Beads, Silver Triskelion Button, Brown Suede Silk Cord

STONE PROPERTIES: Inner peace, grounding optimism, freedom from fear